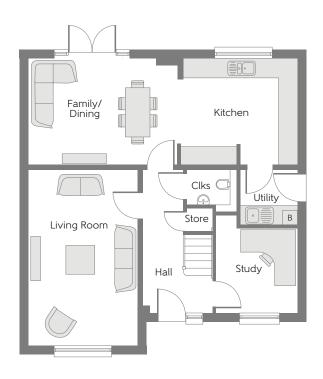

## Ground Floor

| Kitchen       | 3.71m x 3.30m | 12'2" x 10'10" |
|---------------|---------------|----------------|
| Family/Dining | 4.63m x 3.30m | 15'2" x 10'10" |
| Living Room   | 3.39m x 5.45m | 11'1" × 17'11" |
| Study         | 2.55m x 3.03m | 8'4" x 9'11"   |
| Utility       | 1.78m x 1.71m | 5′10″ x 5′7″   |
| Cloakroom     | 1.57m x 1.32m | 5'2" x 4'4"    |

B - Boiler Clks - Cloakroom W - Fitted Wardrobe WS - Wardrobe Space (suggestion only, wardrobe not included)

## $Furniture\ arrangements\ are\ for\ illustrative\ purposes\ only.\ Items\ are\ not\ included,\ nor\ to\ scale.$

The items shown in this key may be subject to change, and positions could vary from those indicated on this floorplan. Please refer to Sales Advisor for details of your selected plot. Computer generated image shown overleaf. External finishes, landscaping and configuration may vary from plot to plot. Please refer to Sales Advisor for further details. All dimensions are approximate and should not be used for carpet sizes, appliance spaces or furniture. We operate a policy of continuous improvement and individual features such as kitchen and bathroom layouts, doors, windows, garages and elevational treatments may vary from time to time. Consequently these particulars should be treated as general guidance only and do not constitute a contract, part of a contract or a warranty.