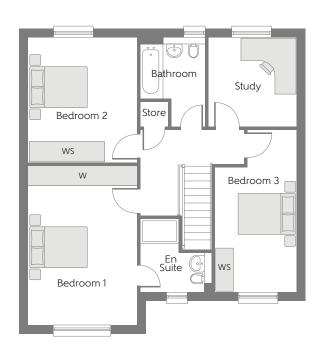

## First Floor

| Bedroom 1          | 3.39m x 4.92m                | 11'1" x 16'2"              |
|--------------------|------------------------------|----------------------------|
| Bedroom 1 En Suite | 2.23m x 2.27m                | 7'4" x 7'5"                |
| Bedroom 2          | 3.39m x 3.89m                | 11'1" x 12'9"              |
| Bedroom 3          | 2.55m x 5.03m                | 8'4" x 16'6"               |
| Study              | 2.75m x 2.76m                | 9'0" x 9'1"                |
| Bathroom           | 2.02m x 2.76m<br>(max) (max) | 6′8″ x 9′1″<br>(max) (max) |

B - Boiler Clks - Cloakroom W - Fitted Wardrobe WS - Wardrobe Space (suggestion only, wardrobe not included)

## $Furniture\ arrangements\ are\ for\ illustrative\ purposes\ only.\ Items\ are\ not\ included,\ nor\ to\ scale.$

The items shown in this key may be subject to change, and positions could vary from those indicated on this floorplan. Please refer to Sales Advisor for details of your selected plot. Computer generated image shown overleaf. External finishes, landscaping and configuration may vary from plot to plot. Please refer to Sales Advisor for further details. All dimensions are approximate and should not be used for carpet sizes, appliance spaces or furniture. We operate a policy of continuous improvement and individual features such as kitchen and bathroom layouts, doors, windows, garages and elevational treatments may vary from time to time. Consequently these particulars should be treated as general guidance only and do not constitute a contract, part of a contract or a warranty.