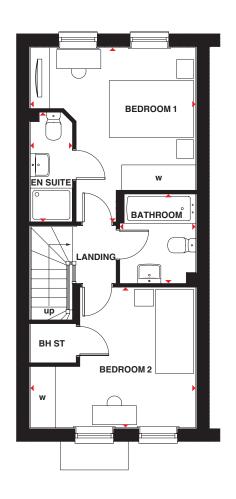

## **The Timble**

## Two bedroom house

## Key

**B** Boiler

ST Store

BH ST Bulkhead store

w Wardrobe space

◆ Dimension location

## **First Floor**

| Bedroom 1 | 3923 x 4131 mm | 12'8" x 13'5" |
|-----------|----------------|---------------|
| En Suite  | 1000 x 2600 mm | 3'2" x 8'5"   |
| Bedroom 2 | 3923 x 3331 mm | 12'8" x 10'9" |
| Bathroom  | 1800 x 2122 mm | 5'9" x 6'9"   |