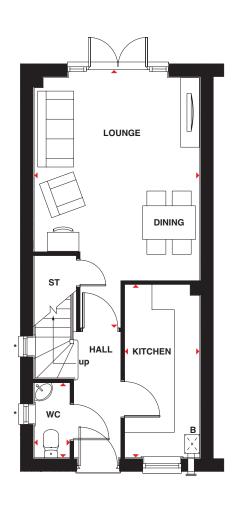

## **The Timble**

## Two bedroom house

## Key

**B** Boiler

ST Store

BH ST Bulkhead store

w Wardrobe space

◆ Dimension location

## **Ground Floor**

| Lounge/Dining | 3923 x 6077 mm | 12'8" x 19'9" |
|---------------|----------------|---------------|
| Kitchen       | 1780 x 4108 mm | 5'8" x 13'4"  |
| WC            | 850 x 1775 mm  | 2'7" x 5'8"   |

\*Window may be omitted on certain plots. Speak to a Sales Adviser for details on individual plots.