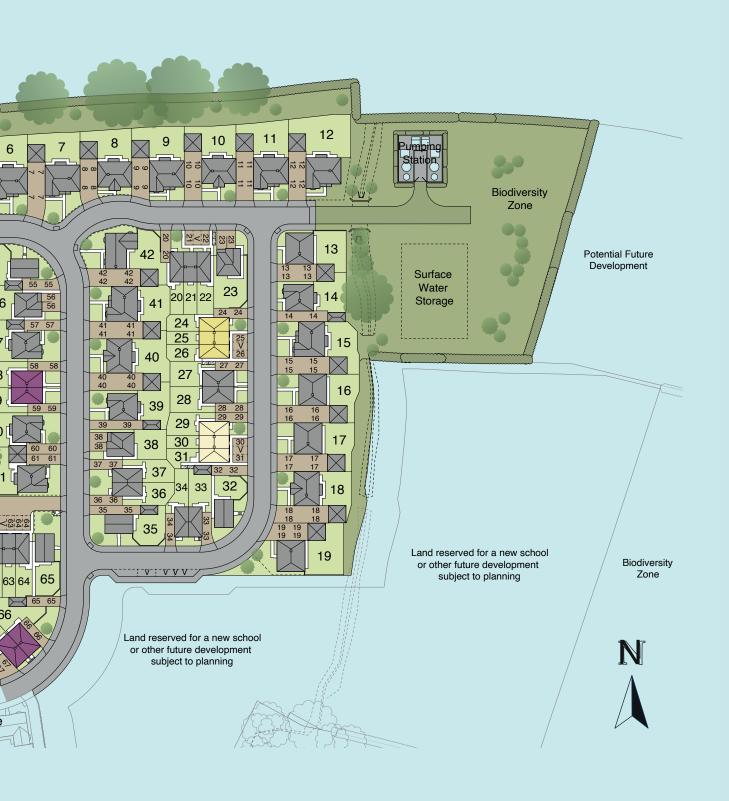

s ensure the interior layouts are bright and airy, with free-flowing, flexible rooms easy to adapt to the way you and your family want to live.

Entertaining will be effortless with spare rooms for your guests and open-plan kitchen or living/dining areas allowing space for you to enjoy quality time.

You won't have to wait for that morning shower with most of our homes featuring two or more bathrooms, including your own private sanctuary - a main bedroom en suite.

Hallways are large enough for a warm welcome and kitchens or living rooms open onto your garden for those summer days. Most importantly, everything is finished to the highest standards and there is plenty of storage for all of your things to ensure you have an ideal place for a comfortable lifestyle.



# Adel Elysian Fields





## **The Timble**

## Two bedroom house

## Key

**B** Boiler

ST Store

BH ST Bulkhead store

w Wardrobe space

◆ Dimension location





## **Ground Floor**

| Lounge/Dining | 3923 x 6077 mm | 12'8" x 19'9" |
|---------------|----------------|---------------|
| Kitchen       | 1780 x 4108 mm | 5'8" x 13'4"  |
| WC            | 850 x 1775 mm  | 2'7" x 5'8"   |

\*Window may be omitted on certain plots. Speak to a Sales Adviser for details on individual plots.

## **First Floor**

| Bedroom 1 | 3923 x 4131 mm | 12'8" x 13'5" |
|-----------|----------------|---------------|
| En Suite  | 1000 x 2600 mm | 3'2" x 8'5"   |
| Bedroom 2 | 3923 x 3331 mm | 12'8" x 10'9" |
| Bathroom  | 1800 x 2122 mm | 5'9" x 6'9"   |

## The Askwith

## Three bedroom house

## Key

**B** Boiler

ST Store

BH S