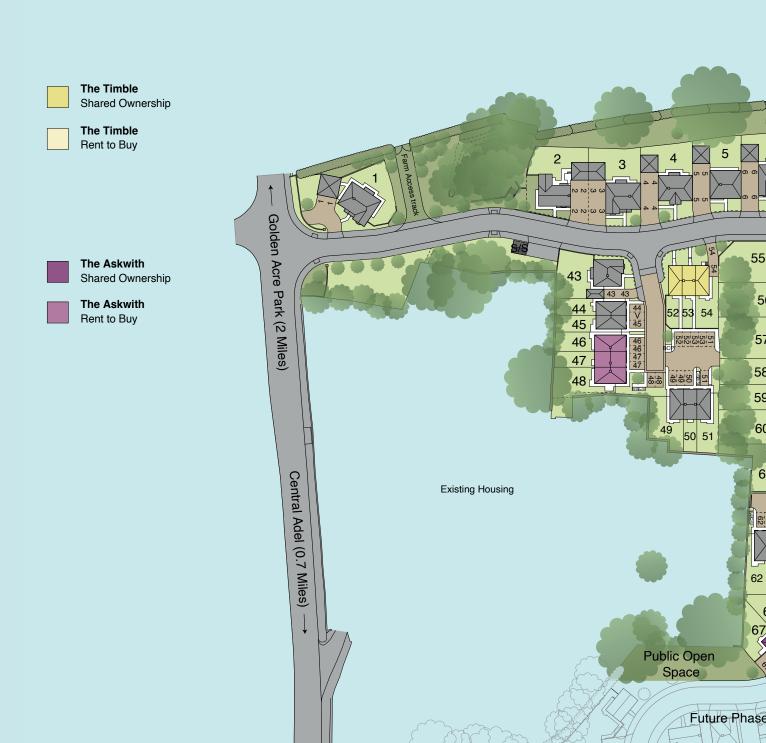

gns ensure the interior layouts are bright and airy, with free-flowing, flexible rooms easy to adapt to the way you and your family want to live.

Entertaining will be effortless with spare rooms for your guests and open-plan kitchen or living/dining areas allowing space for you to enjoy quality time.

You won't have to wait for that morning shower with most of our homes featuring two or more bathrooms, including your own private sanctuary - a main bedroom en suite.

Hallways are large enough for a warm welcome and kitchens or living rooms open onto your garden for those summer days. Most importantly, everything is finished to the highest standards and there is plenty of storage for all of your things to ensure you have an ideal place for a comfortable lifestyle.



# Adel Elysian Fields





## **The Timble**

## Two bedroom house

## Key

**B** Boiler

ST Store

BH ST Bulkhead store

w Wardrobe space

◆ Dimension location





## **Ground Floor**

| Lounge/Dining | 3923 x 6077 mm | 12'8" x 19'9" |
|---------------|----------------|---------------|
| Kitchen       | 1780 x 4108 mm | 5'8" x 13'4"  |
| WC            | 850 x 1775 mm  | 2'7" x 5'8"   |

\*Window may be omitted on certain plots. Speak to a Sales Adviser for details on individual plots.

## **First Floor**

| Bedroom 1 | 3923 x 4131 mm | 12'8" x 13'5" |
|-----------|----------------|---------------|
| En Suite  | 1000 x 2600 mm | 3'2" x 8'5"   |
| Bedroom 2 | 3923 x 3331 mm | 12'8" x 10'9" |
| Bathroom  | 1800 x 2122 mm | 5'9" x 6'9"   |

## The Askwith

## Three bedroom house

## Key

**B** Boiler

ST Store

BH