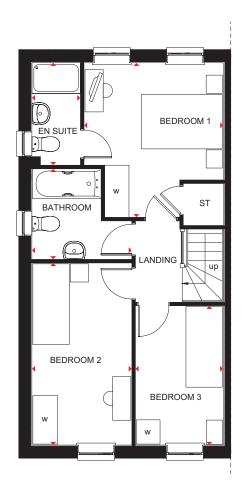

## **The Timble**

## Two bedroom house

## **First Floor**

| Bedroom 1 | 3923 x 4131 mm | 12'8" x 13'5" |
|-----------|----------------|---------------|
| En Suite  | 1000 x 2600 mm | 3'2" x 8'5"   |
| Bedroom 2 | 3923 x 3331 mm | 12'8" x 10'9" |
| Bathroom  | 1800 x 2122 mm | 5'9" x 6'9"   |