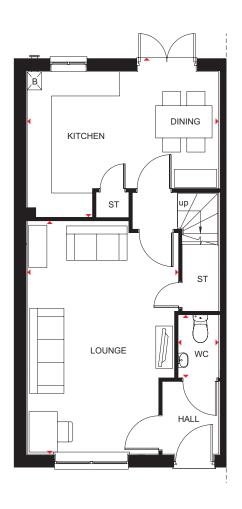

## **The Timble**

## Two bedroom house

## Key

**B** Boiler

ST Store

BH ST Bulkhead store

w Wardrobe space

◆ Dimension location

## **Ground Floor**

| Lounge/Dining | 3923 x 6077 mm | 12'8" x 19'9" |
|---------------|----------------|---------------|
| Kitchen       | 1780 x 4108 mm | 5'8" x 13'4"  |
| WC            | 850 x 1775 mm  | 2'7" x 5'8"   |

\*Window may be omitted on certain plots. Speak to a Sales Adviser for details on individual plots.