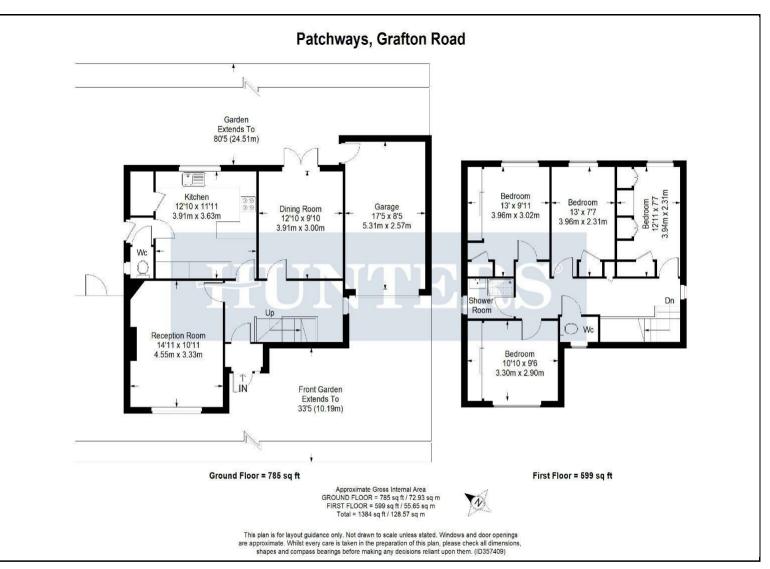

## Asking Price £800,000

NO CHAIN! Hunters are delighted to introduce this charming four-bedroom detached house accessed by a private driveway, ideally situated in the highly desirable area of Worcester Park. The property boasts a generously sized living space, featuring a bright reception room with an attractive fireplace, and a separate dining room that can also function as a cosy lounge. The ground floor is completed by a convenient WC.

The upper level offers four double bedrooms, one of which is currently used as a home office, three of which are equipped with fitted wardrobes. The rear of the house benefits from a spacious, well maintained private garden with a beautiful patio area, while the front features ample off street parking for three cars. Additionally, there is a garage with an extra entrance fr