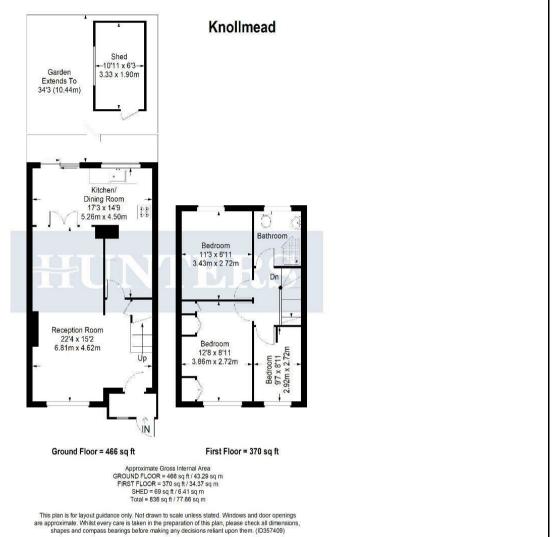

## Guide Price £450,000

\*\*UNEXPECTEDLY BACK TO THE MARKET!\*\* Hunters are delighted to bring to the market this well presented terraced family home on a sought after road in Surbiton. On the ground floor there is a generous reception room that leads to the fully equipped kitchen through the charming French doors. Upstairs, you will find three double bedrooms, with the master bedroom featuring fitted wardrobes. The property includes convenient off street parking in the front and a private garden with a shed at the rear. Its location offers easy access to local amenities and excellent transport links. Viewing is highly recommended to fully appreciate all it has to offer. Guide Price £450,000 - £475,000

## **KEY FEATURES**

- Guide Price £450,000 £475,000
  - Terraced House
  - Three Bedrooms
  - Fully Fitted Kitchen
    - Private Garden
  - Off Street Parking
- Excellent Transportation Links
  - Close to Local Amenities
- Viewings are Highly Recommended