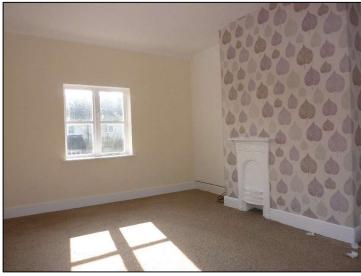

#### **Entrance Hall**

**Sitting Room** (10`4 x 9`) with fireplace and wooden floor.

**Dining Room** (10'4 x 9') with fireplace and tiled floor.

**Kitchen (17`8 x 5`)** and having Kitchen base and wall units and incorporating a hob with recesses for oven, washing machine and fridge.

## **First Floor**

**Bedroom No 1** (17` x 11`4) with carpeted floor.

**Bedroom No 2** (10`10 x 8`7) with carpeted floor.

**Bedroom No 3** (14`3 x 7`9) with Carpeted floor.