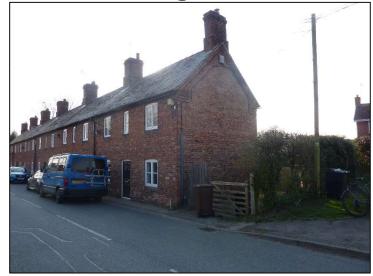

# TO LET 16 Bangor Road, Overton, Wrexham, LL13 0HB

- End of terrace 3-bedroom cottage set on the outskirts of Overton-on-Dee village
- Off road parking
- Garden at rear
- Available immediately
- Council Tax Band D
- EPC Rating 71C

### **DESCRIPTION**

An unfurnished period three-bedroom, end-of - terrace cottage set on the outskirts of Overton-on-Dee village. The property has the benefit of a garden to the rear and gas central heating. Internal insulation has recently been fixed to the main rooms.

Off road parking is available.