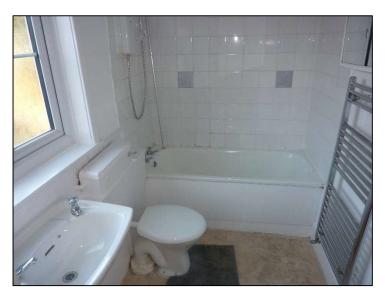

**Bathroom (7°9 x 5°2)** with pedestal hand basin, WC, panelled bath and shower.