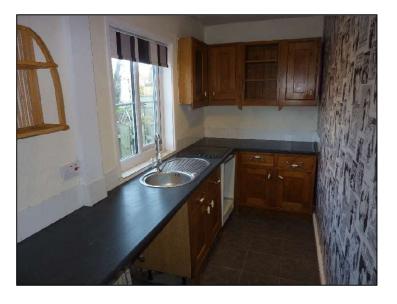

#### **Entrance Hall**

**Sitting Room** (10`4 x 9`) with fireplace and wooden floor.

**Dining Room** (10'4 x 9') with fireplace and tiled floor.

**Kitchen (17`8 x 5`)** and having Kitchen base and wall units and incorporating a hob with recesses for oven, washing machine and fridge.