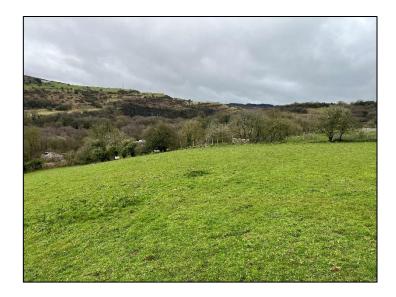

## **DESCRIPTION**

The Land at Cae Madog is available as one Lot. The Land is west facing and gently sloping. The land is currently grazed by sheep, and has previously been used for horses to graze. The land has planning permission for a stable which has been removed.

## LOCATION

The property is situated on the south side of School Road/Ffordd Yr Ysgol in Gwynfryn.

The property is located on the north-east boundary of Gwynfryn. Gwynfryn is a hill-top village in the community of Minera in Wrexham County Borough, Wales.