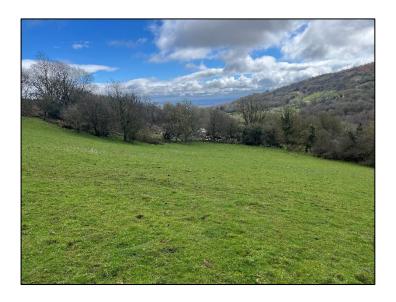

## **DESCRIPTION**

The Land at Cae Madog is available as one Lot. The Land is west facing and gently sloping. The land is currently grazed by sheep, and has previously been used for horses to graze. The land has planning permission for a stable which has been removed.

## LOCATION

The property is situated on the south side of School Road/Ffordd Yr Ysgol in Gwynfryn.

The property is located on the north-east boundary of Gwynfryn. Gwynfryn is a hill-top village in the community of Minera in Wrexham County Borough, Wales.