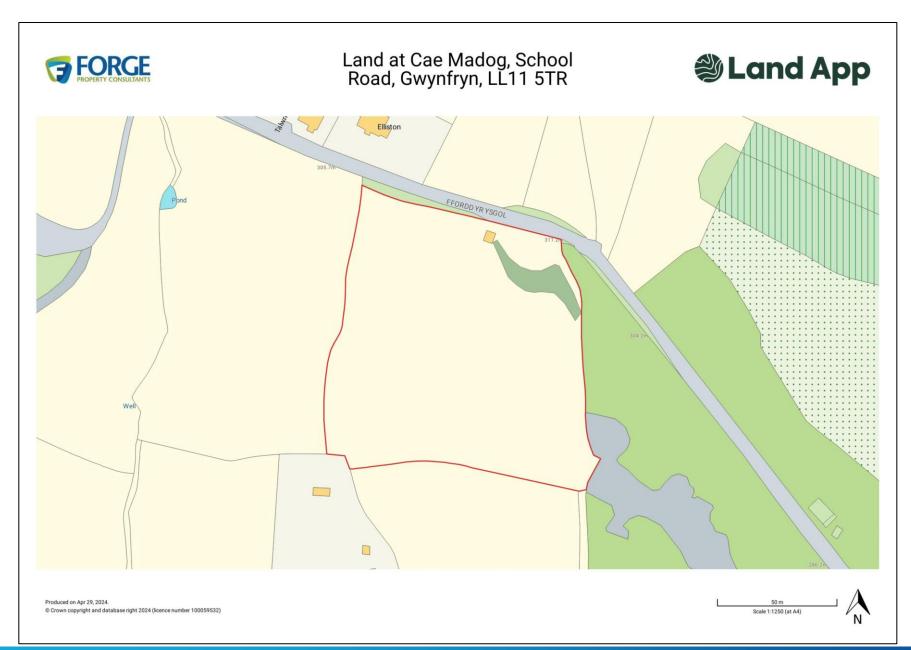

## **DESCRIPTION**

The Land at Cae Madog is available as one Lot. The Land is west facing and gently sloping. The land is currently grazed by sheep, and has previously been used for horses to graze. The land has planning permission for a stable which has been removed.

**OVERAGE** A 50% overage clause exists should a planning application be granted for a non-agriculture or forestry related purpose during the period of 25 years from completion of the sale.

ACCESS There is good vehicle access from School Road into the field. We note there are no public rights of way across the land.

## LOCATION

The property is situated on the south side of School Road/Ffordd Yr Ysgol in Gwynfryn.

The property is located on the north-east boundary of Gwynfryn. Gwynfryn is a hill-top village in the community of Minera in Wrexham County Borough, Wales.