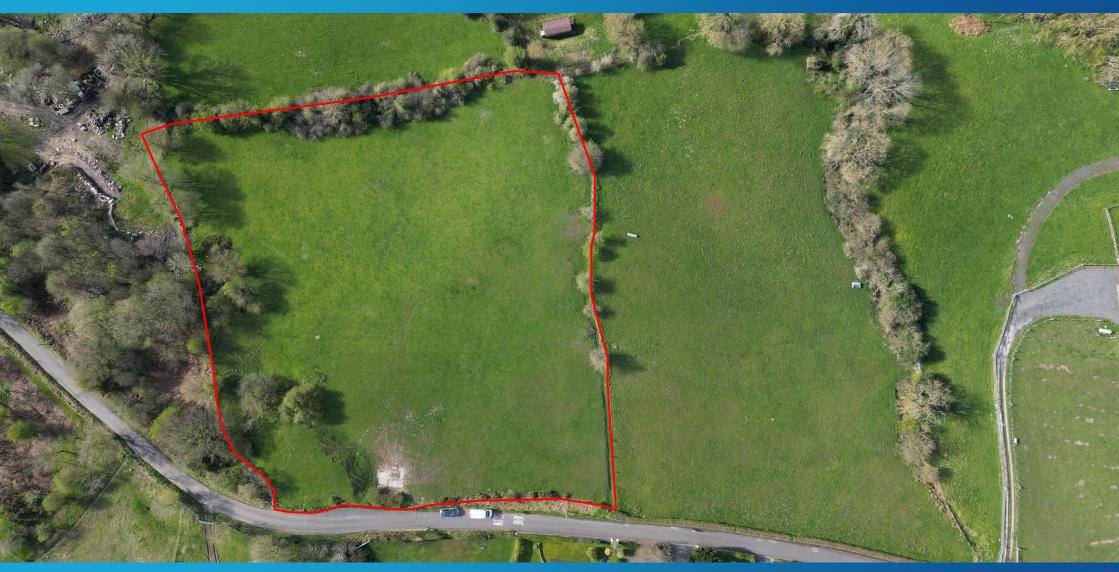

## FOR SALE BY PRIVATE TREATY

Land At Cae Madog, School Road, Gwynfryn, LL11 5TR

**Guide Price** Offers Over £45,000

- Summary:
  Grazing Land With Base For Stable
  2.80 Acres (0.08 Hectares)
  Roadside Access
  Located Near Wrexham

## **DESCRIPTION**

The Land at Cae Madog is available as one Lot. The Land is west facing and gently sloping. The land is currently grazed by sheep, and has previously been used for horses to graze. The land has planning permission for a stable which has been removed.

BOUNDARIES, ROADS, & FENCES The purchaser will be taken to have full knowledge of the boundaries and neither the Vendors nor their Agents will be responsible for defining ownership of boundaries. They will however provide whatever assistance they can to ascertain the ownership the same.