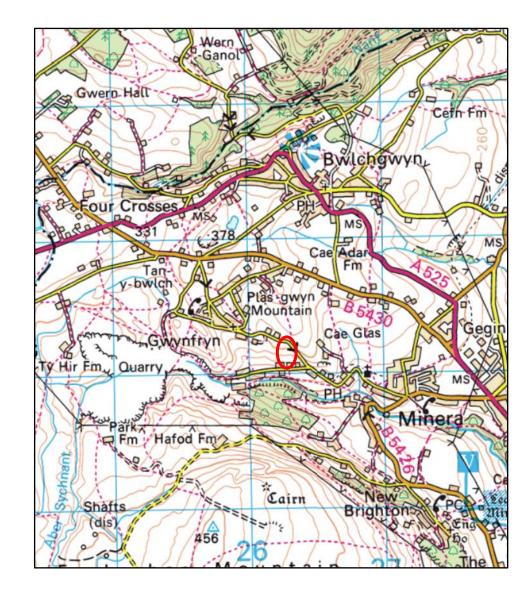

## LOCATION

The property is situated on the south side of School Road/Ffordd Yr Ysgol in Gwynfryn.

The property is located on the north-east boundary of Gwynfryn. Gwynfryn is a hill-top village in the community of Minera in Wrexham County Borough, Wales.

Nearest Postcode: LL11 5TR

Google Maps Link: https://maps.app.goo.gl/WwDUYRYbjCbLy6eDA

What3Words: https://w3w.co/skillet.nagging.winter

WAYLEAVES, EASEMENTS & RIGHTS OF WAY The land is sold subject to all wayleaves easements, rights of way, covenants and restrictions whether mentioned within these sales particulars or not.