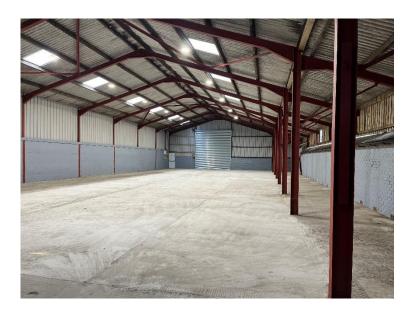

#### **DESCRIPTION**

Pen Y Palmant is a very well located former farm yard with a substantial range of buildings of varying sizes.

Unit 1 is a newly refurbished portal framed shed with a roller shutter door (4,757m x 4,500mm) and pedestrian door to the rear. High bay lighting is installed. Optional office available at £250 per calendar month.

#### **ACCOMMODATION**

Unit 1 6,200 sq. ft (577 sq. m) Roller Shutter Door 4,757 m x 4500 mm