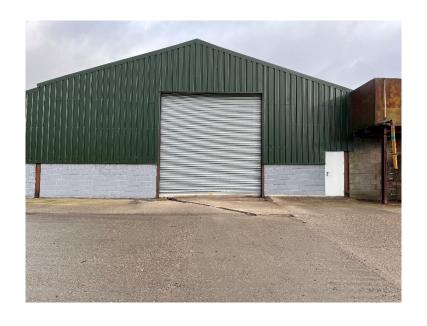

#### **DESCRIPTION**

Pen Y Palmant is a very well located former farm yard with a substantial range of buildings of varying sizes.

Unit 1 is a newly refurbished portal framed shed with a roller shutter door (4,757m x 4,500mm) and pedestrian door to the rear. High bay lighting is installed. Optional office available at £250 per calendar month.