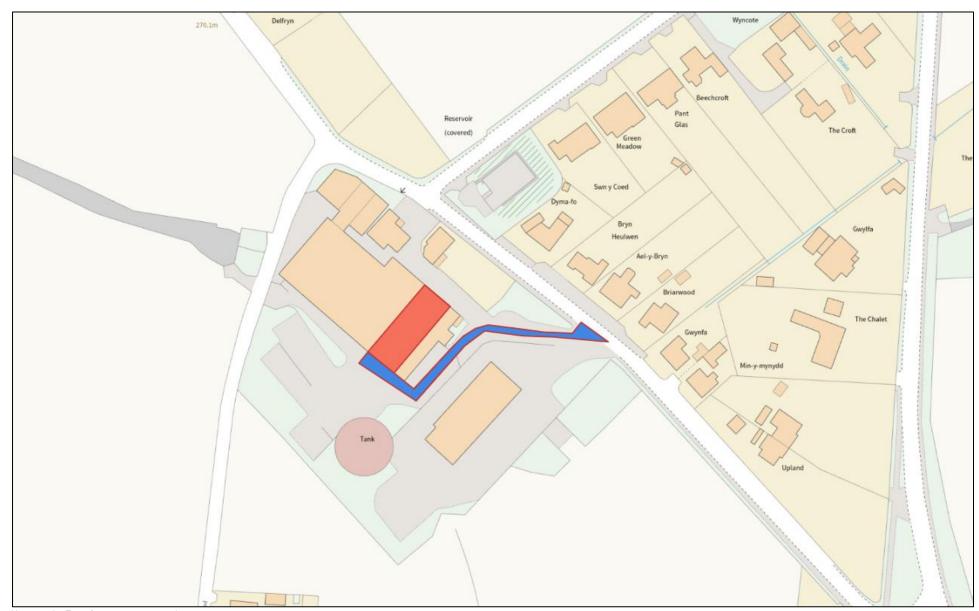

On the below site plan, the property is filled in red and the section marked in blue is a shared access and yard with the other units.

Not to scale. For reference purposes only. Source: LandApp