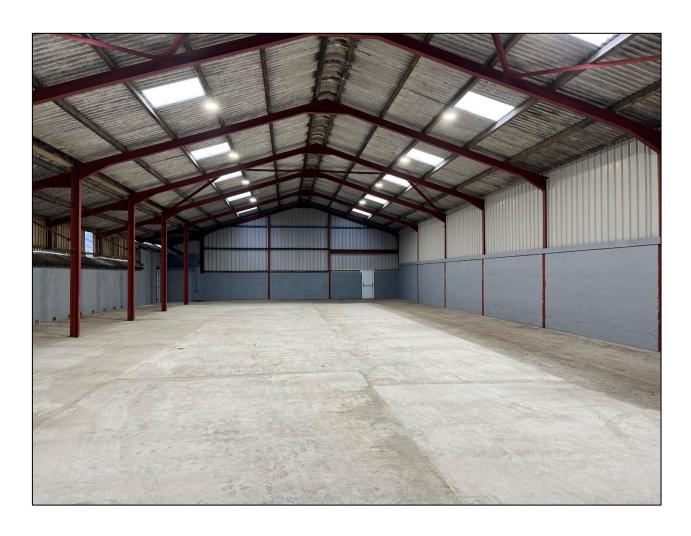

#### **DESCRIPTION**

Pen Y Palmant is a very well located former farm yard with a substantial range of buildings of varying sizes.

Unit 1 is a newly refurbished portal framed shed with a roller shutter door (4,757m x 4,500mm) and pedestrian door to the rear. High bay lighting is installed. Optional office available at £250 per calendar month.

#### **ACCOMMODATION**

Unit 1 6,200 sq. ft (577 sq. m) Roller Shutter Door 4,757 m x 4500 mm