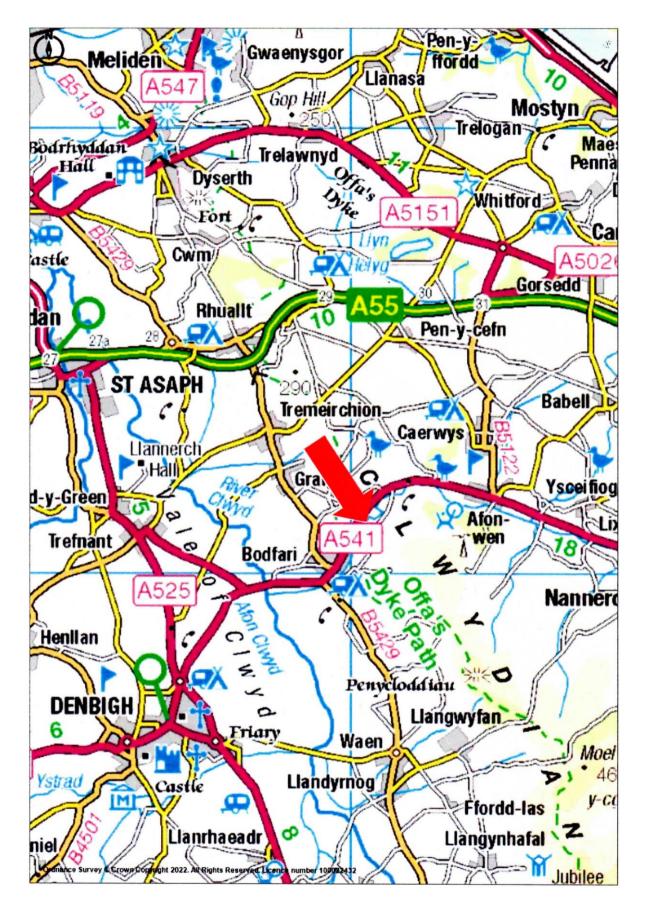

#### LOCATION

Please see the attached location and site plans. The site is situated in picturesque, hilly countryside, approximately 12 miles along the A541 from Mold enroute to Denbigh.