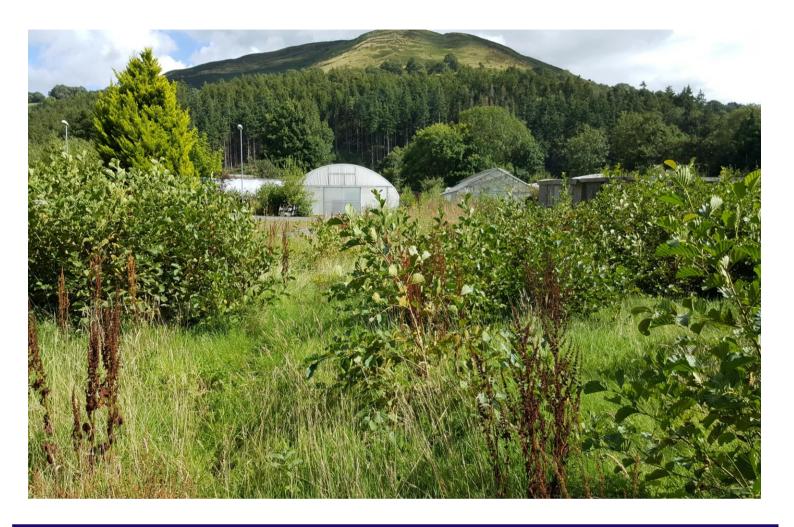

## ABERWHEELER NURSERIES, NEAR BODFARI, DENBIGHSHIRE. LL16 4DP

- Situated fronting the A541 between Mold and Denbigh, in picturesque countryside.
- Horticultural property currently closed for business, on land amounting to approximately 5.75 acre, and with glass houses, polytunnels and parking area.
- Interested parties may wish to explore planning possibilities.
- The site could lend itself for Land, Commercial Development, Campsite and Holiday Village subject to obtaining the necessary planning consents
- VIEWING: Celt Rowlands & Co. 01691 659659.

#### DESCRIPTION

A site of approximately 5.75 acre, as shown on the attached plan.

The site has two glass houses, 4 polytunnels and areas given over to sales and tarmacadam and gravelled car parking areas together with land for commercial planting and open fields. The front entrance is gated, and one particular associated feature of the site is the River Wheeler, which flows mainly outside and along much of the length of the land. The entrance driveway from the A541 crosses a private bridge over the river.