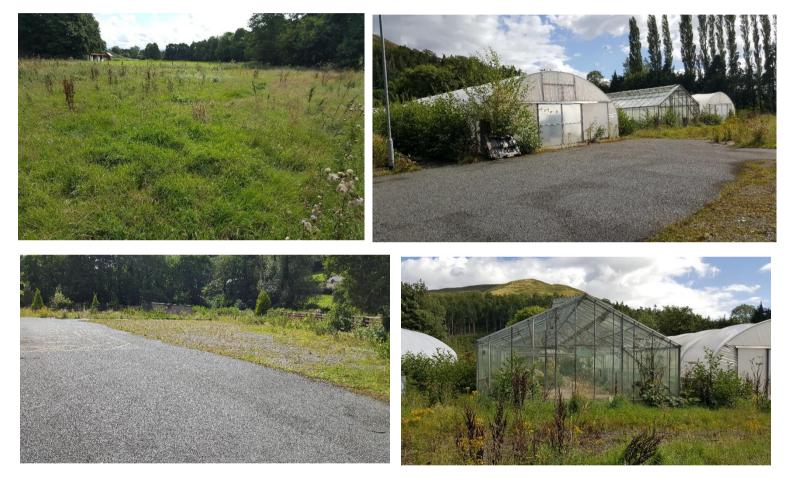

## ABERWHEELER NURSERIES, NEAR BODFARI, DENBIGHSHIRE. LL16 4DP

- Situated fronting the A541 between Mold and Denbigh, in picturesque countryside.
- Horticultural property currently closed for business, on land amounting to approximately 5.75 acre, and with glass houses, polytunnels and parking area.
- Interested parties may wish to explore planning possibilities.
- The site could lend itself for Land, Commercial Development, Campsite and Holiday Village subject to obtaining the necessary planning consents
- VIEWING: Celt Rowlands & Co. 01691 659659.

#### DESCRIPTION

A site of approximately 5.75 acre, as shown on the attached plan.

The site has two glass houses, 4 polytunnels and areas given over to sales and tarmacadam and gravelled car parking areas together with land for commercial planting and open fields. The front entrance is gated, and one particular associated feature of the site is the River Wheeler, which flows mainly outside and along much of the length of the land. The entrance driveway from the A541 crosses a private bridge over the river.