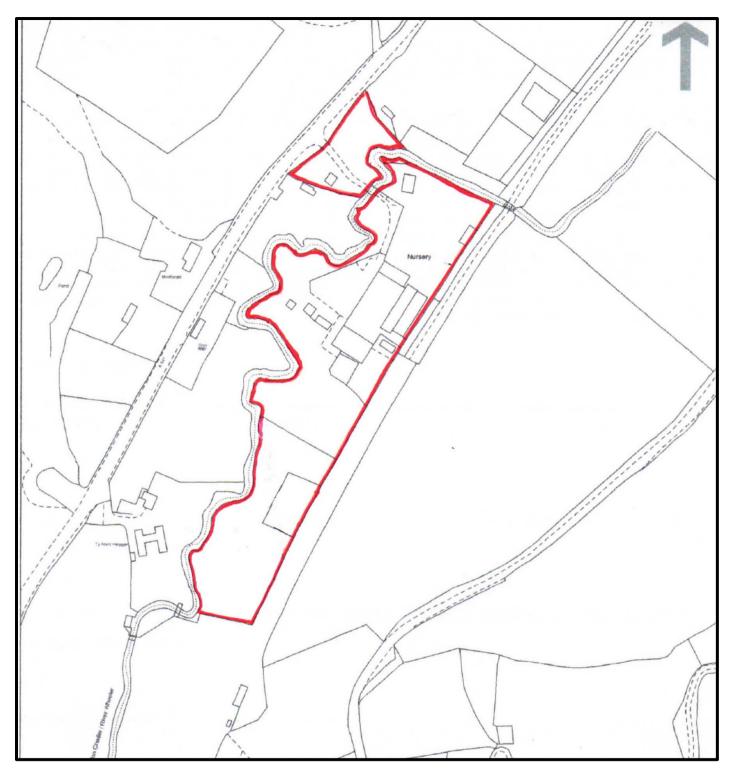

#### LOCATION

Please see the attached location and site plans. The site is situated in picturesque, hilly countryside, approximately 12 miles along the A541 from Mold enroute to Denbigh.

#### DESCRIPTION

A site of approximately 5.75 acre, as shown on the attached plan.

The site has two glass houses, 4 polytunnels and areas given over to sales and tarmacadam and gravelled car parking areas together with land for commercial planting and open fields. The front entrance is gated, and one particular associated feature of the site is the River Wheeler, which flows mainly outside and along much of the length of the land. The entrance driveway from the A541 crosses a private bridge over the river.

COMMERCIAL PROPERTY CONSULTANTS www.celtrowlands.com

LAND AT ABERWHEELER – APPROXIIMATE BOUNDARIES

For identification purposes only and not to scale. Based upon the Ordnance Survey Map with the permission of the Controller of Her Majesty Stationary Office, Crown Copyright reserved. Celt Rowlands & Co – Licence No: 738380E000