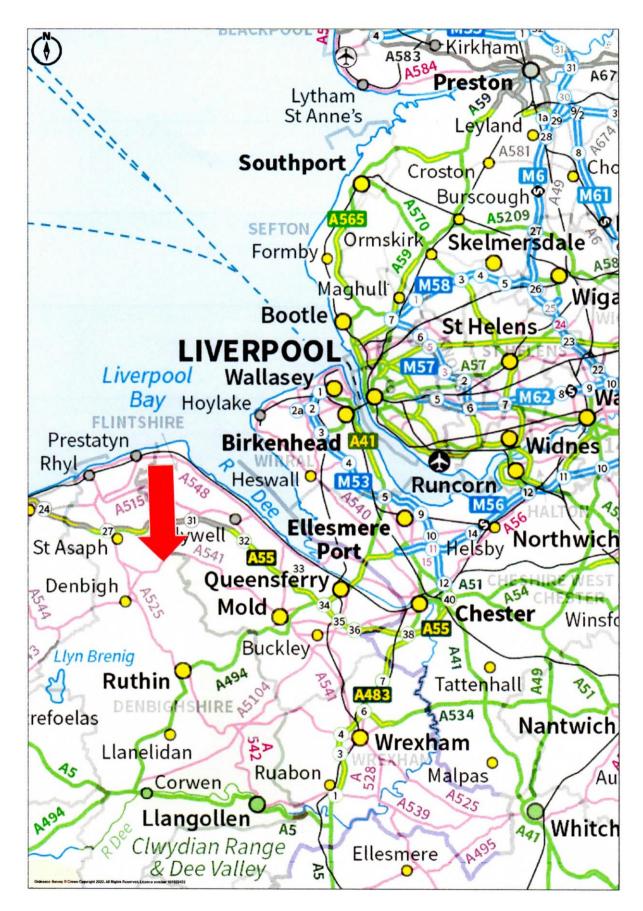

#### LOCATION

Please see the attached location and site plans. The site is situated in picturesque, hilly countryside, approximately 12 miles along the A541 from Mold enroute to Denbigh.