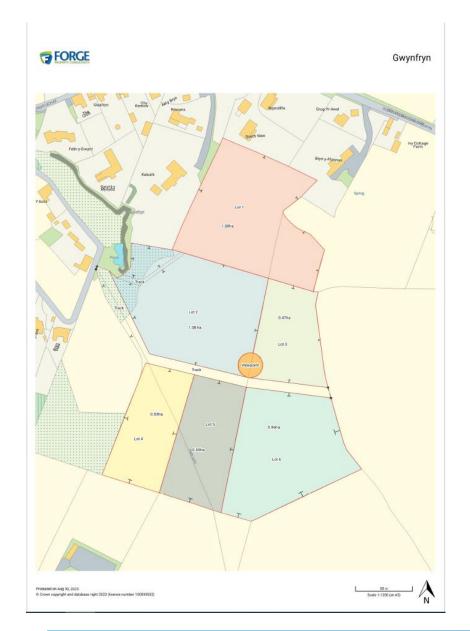

## **DESCRIPTION**

Six enclosures extending to 11.64 acres (4.71 hectares) available as paddocks. The Land is south facing and currently in grass which is grazed.

|       | Acres | Hectares | Guide Price £ | Special Conditions                                                      |
|-------|-------|----------|---------------|-------------------------------------------------------------------------|
| Lot 1 | 2.67  | 1.08     | Over £40,000  | Seller pegs out the boundary lines prior to sale                        |
|       |       |          |               | Seller erects the fences (if guide price achieved)                      |
| Lot 2 | 2.67  | 1.08     | Over £40,000  | <ol><li>Buyer erects the fences (if guide price not achieved)</li></ol> |
|       |       |          |               | 4. Seller will grant rights of access with or without vehicles          |
| Lot 3 | 1.16  | 0.47     | Over £20,000  | 5. Seller will provide rights over retained land for water to           |
|       |       |          | ,             | be connected and reserve similar rights over other land                 |
| Lot 4 | 1.31  | 0.53     | Over £25,000  | being sold                                                              |
| Lot 5 | 1.46  | 0.59     | Over £27,500  |                                                                         |
| Lot 6 | 2.37  | 0.96     | Over £32,500  |                                                                         |
| TOTAL | 11.64 | 4.71     |               |                                                                         |