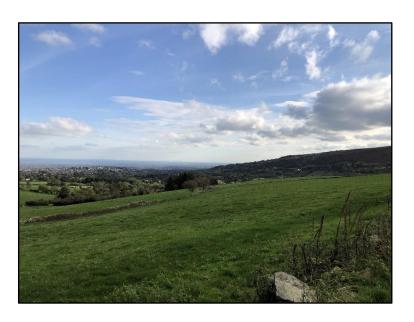

## **DESCRIPTION**

Six enclosures extending to 11.64 acres (4.71 hectares) available as paddocks. The Land is south facing and currently in grass which is grazed.

|       | Acres | Hectares | Guide Price £ | Special Conditions                                                      |
|-------|-------|----------|---------------|-------------------------------------------------------------------------|
| Lot 1 | 2.67  | 1.08     | Over £40,000  | Seller pegs out the boundary lines prior to sale                        |
|       |       |          |               | Seller erects the fences (if guide price achieved)                      |
| Lot 2 | 2.67  | 1.08     | Over £40,000  | <ol><li>Buyer erects the fences (if guide price not achieved)</li></ol> |
|       |       |          |               | 4. Seller will grant rights of access with or without vehicles          |
| Lot 3 | 1.16  | 0.47     | Over £20,000  | 5. Seller will provide rights over retained land for water to           |
|       |       |          | ,             | be connected and reserve similar rights over other land                 |
| Lot 4 | 1.31  | 0.53     | Over £25,000  | being sold                                                              |
| Lot 5 | 1.46  | 0.59     | Over £27,500  |                                                                         |
| Lot 6 | 2.37  | 0.96     | Over £32,500  |                                                                         |
| TOTAL | 11.64 | 4.71     |               |                                                                         |