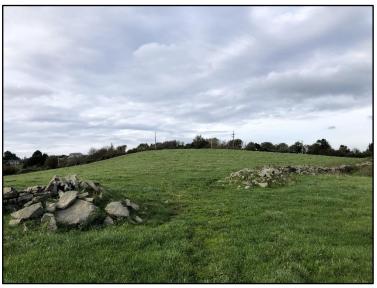

## **DESCRIPTION**

Six enclosures extending to 11.64 acres (4.71 hectares) available as paddocks. The Land is south facing and currently in grass which is grazed.

|       | Acres | Hectares | Guide Price £ | Special Conditions                                                      |
|-------|-------|----------|---------------|-------------------------------------------------------------------------|
| Lot 1 | 2.67  | 1.08     | Over £40,000  | Seller pegs out the boundary lines prior to sale                        |
|       |       |          |               | Seller erects the fences (if guide price achieved)                      |
| Lot 2 | 2.67  | 1.08     | Over £40,000  | <ol><li>Buyer erects the fences (if guide price not achieved)</li></ol> |
|       |       |          |               | 4. Seller will grant rights of access with or without vehicles          |
| Lot 3 | 1.16  | 0.47     | Over £20,000  | 5. Seller will provide rights over retained land for water to           |
|       |       |          | ,             | be connected and reserve similar rights over other land                 |
| Lot 4 | 1.31  | 0.53     | Over £25,000  | being sold                                                              |
| Lot 5 | 1.46  | 0.59     | Over £27,500  |                                                                         |
| Lot 6 | 2.37  | 0.96     | Over £32,500  |                                                                         |
| TOTAL | 11.64 | 4.71     |               |                                                                         |