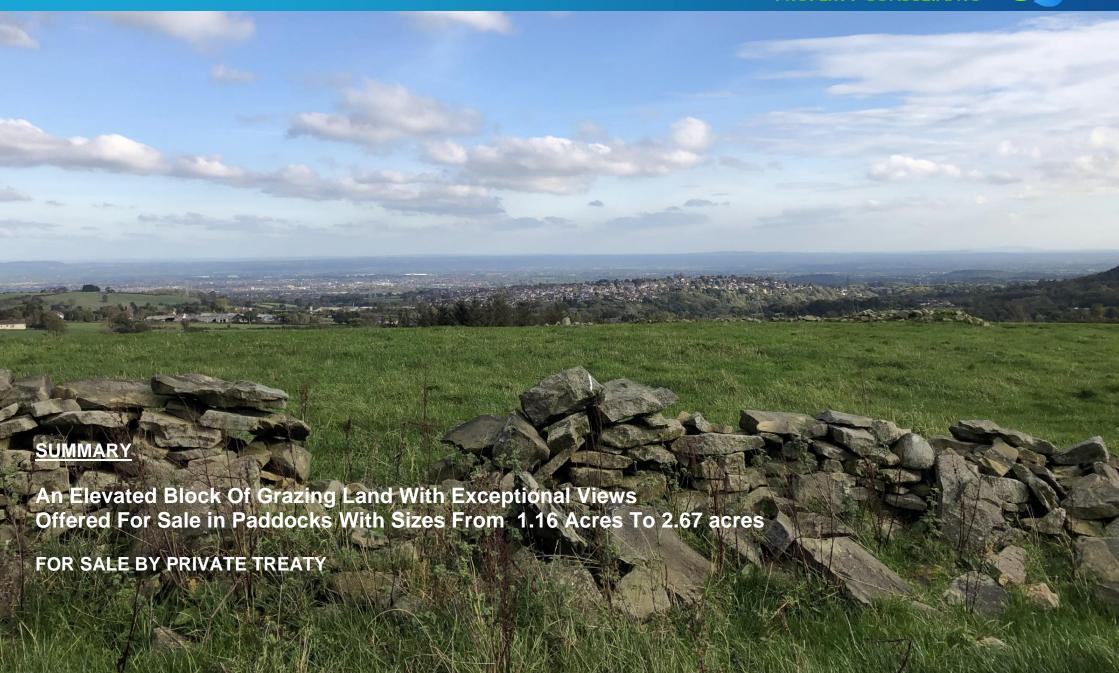

## FOR SALE – BY PRIVATE TREATY AGRICULTURAL LAND

Land At Gwynfryn, Wrexham, LL11 5UW

## **DESCRIPTION**

Six enclosures extending to 11.64 acres (4.71 hectares) available as paddocks. The Land is south facing and currently in grass which is grazed.

|       | Acres | Hectares | Guide Price £ | Special Conditions                                                      |
|-------|-------|----------|---------------|-------------------------------------------------------------------------|
| Lot 1 | 2.67  | 1.08     | Over £40,000  | Seller pegs out the boundary lines prior to sale                        |
|       |       |          |               | Seller erects the fences (if guide price achieved)                      |
| Lot 2 | 2.67  | 1.08     | Over £40,000  | <ol><li>Buyer erects the fences (if guide price not achieved)</li></ol> |
|       |       |          |               | 4. Seller will grant rights of access with or without vehicles          |
| Lot 3 | 1.16  | 0.47     | Over £20,000  | 5. Seller will provide rights over retained land for water to           |
|       |       |          | ,             | be connected and reserve similar rights over other land                 |
| Lot 4 | 1.31  | 0.53     | Over £25,000  | being sold                                                              |
| Lot 5 | 1.46  | 0.59     | Over £27,500  |                                                                         |
| Lot 6 | 2.37  | 0.96     | Over £32,500  |                                                                         |
| TOTAL | 11.64 | 4.71     |               |                                                                         |