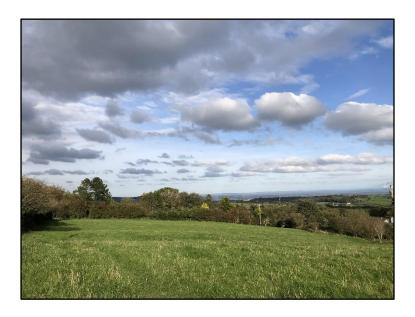

## **DESCRIPTION**

Six enclosures extending to 11.64 acres (4.71 hectares) available as paddocks. The Land is south facing and currently in grass which is grazed.

|       | Acres | Hectares | Guide Price £ | Special Conditions                                                      |
|-------|-------|----------|---------------|-------------------------------------------------------------------------|
| Lot 1 | 2.67  | 1.08     | Over £40,000  | Seller pegs out the boundary lines prior to sale                        |
|       |       |          |               | Seller erects the fences (if guide price achieved)                      |
| Lot 2 | 2.67  | 1.08     | Over £40,000  | <ol><li>Buyer erects the fences (if guide price not achieved)</li></ol> |
|       |       |          |               | 4. Seller will grant rights of access with or without vehicles          |
| Lot 3 | 1.16  | 0.47     | Over £20,000  | 5. Seller will provide rights over retained land for water to           |
|       |       |          | ,             | be connected and reserve similar rights over other land                 |
| Lot 4 | 1.31  | 0.53     | Over £25,000  | being sold                                                              |
| Lot 5 | 1.46  | 0.59     | Over £27,500  |                                                                         |
| Lot 6 | 2.37  | 0.96     | Over £32,500  |                                                                         |
| TOTAL | 11.64 | 4.71     |               |                                                                         |