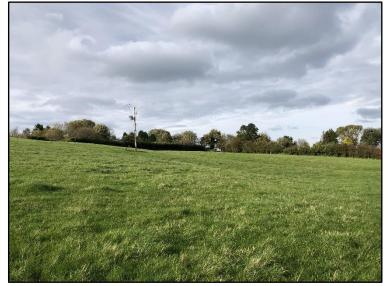

## **DESCRIPTION**

Six enclosures extending to 11.64 acres (4.71 hectares) available as paddocks. The Land is south facing and currently in grass which is grazed.

|       | Acres | Hectares | Guide Price £ | Special Conditions                                                      |
|-------|-------|----------|---------------|-------------------------------------------------------------------------|
| Lot 1 | 2.67  | 1.08     | Over £40,000  | Seller pegs out the boundary lines prior to sale                        |
|       |       |          |               | Seller erects the fences (if guide price achieved)                      |
| Lot 2 | 2.67  | 1.08     | Over £40,000  | <ol><li>Buyer erects the fences (if guide price not achieved)</li></ol> |
|       |       |          |               | 4. Seller will grant rights of access with or without vehicles          |
| Lot 3 | 1.16  | 0.47     | Over £20,000  | 5. Seller will provide rights over retained land for water to           |
|       |       |          | ,             | be connected and reserve similar rights over other land                 |
| Lot 4 | 1.31  | 0.53     | Over £25,000  | being sold                                                              |
| Lot 5 | 1.46  | 0.59     | Over £27,500  |                                                                         |
| Lot 6 | 2.37  | 0.96     | Over £32,500  |                                                                         |
| TOTAL | 11.64 | 4.71     |               |                                                                         |