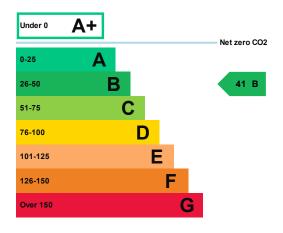

## **Energy rating and score**

This property's current energy rating is B.

Properties get a rating from A+ (best) to G (worst) and a score.

The better the rating and score, the lower your property's carbon emissions are likely to be.

# How this property compares to others

Properties similar to this one could have ratings:

| If newly built                   | 11 A |
|----------------------------------|------|
| If typical of the existing stock | 43 B |