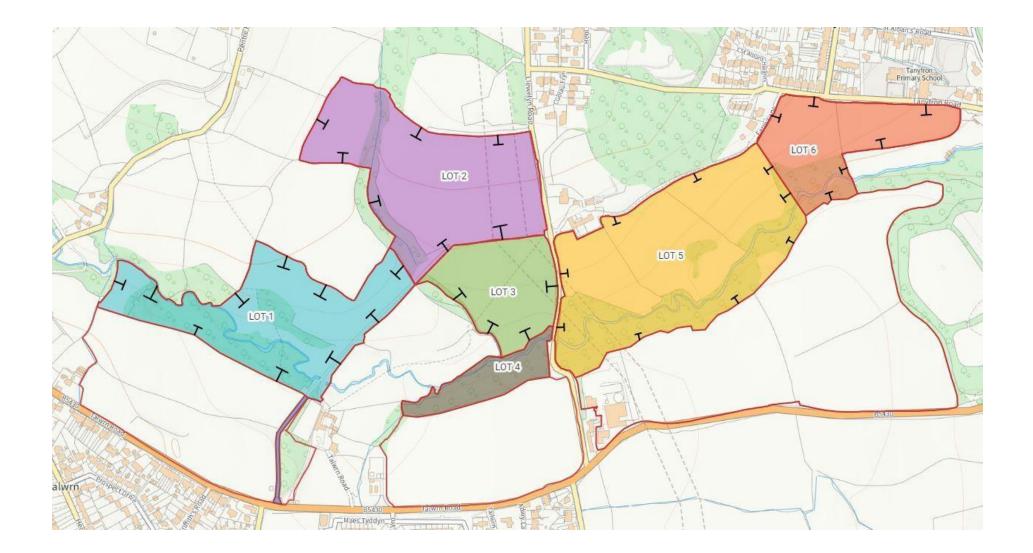

## SUMMARY

An opportunity to purchase a block of good quality pasture land and amenity woodland extending to 62.83 acres (25.43 hectares) as a whole or in up to 6 lots

FOR SALE BY PRIVATE TREATY

**DESCRIPTION** A block of good quality agricultural land and woodland extending to 62.83 acres (25.43 hectares) available as a whole or in up to 6 lots. The agricultural land is currently in grass, which is grazed and mown, with some areas of scrub/woodland. Lot 4 is amenity woodland. Lot boundaries are flexible depending on individual requirements.

| Lot Number | Hectares | Acres | Guide Price | Status    |
|------------|----------|-------|-------------|-----------|
| 1          | 5.07     | 12.53 | £125,000    | Available |
| 2          | 6.01     | 14.85 | £148.000    | Available |
| 3          | 2.47     | 6.11  | £61,000     | Available |
| 4          | 1.14     | 2.81  | £30,000     | Sold      |
| 5          | 7.77     | 19.20 | £192,000    | Available |
| 6          | 2.97     | 7.33  | £73,000     | Sold      |
|            | 25.43    | 62.83 |             |           |

**BOUNDARIES, ROADS & FENCES** The Purchaser will be taken to have full knowledge of the boundaries and neither the Vendors nor their Agents will be responsible for defining any ownership of boundaries. Responsibility for boundaries is denoted by inward facing T marks on the sale plan.