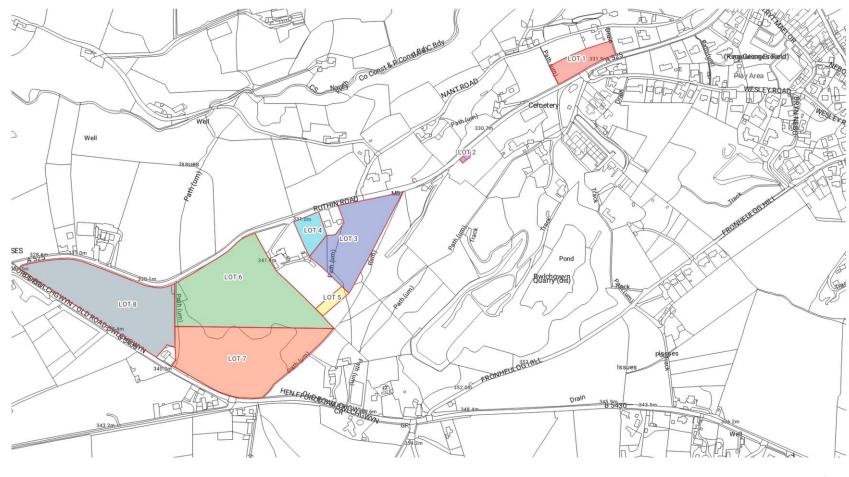

| Lot No. | Size (ha) | Size (acres) | Description   | Guide Price |
|---------|-----------|--------------|---------------|-------------|
| 1       |           |              |               | Withdrawn   |
| 2       | 0.02 ha   | 0.05 acres   | Former Chapel | Under Offer |
| 3       | 1.20 ha   | 2.97 acres   | Land          | Sold        |
| 4       | 0.24 ha   | 0.59 acres   | Land          | Sold        |
| 5       | 0.10 ha   | 0.25 acres   | Land          | Under Offer |
| 6       | 2.56 ha   | 6.33 acres   | Land          | Under Offer |
| 7       | 2.31 ha   | 5.71 acres   | Land          | Under Offer |
| 8       | 2.12 ha   | 5.24 acres   | Land          | Sold        |
|         | 8.55 ha   | 21.14 acres  |               |             |