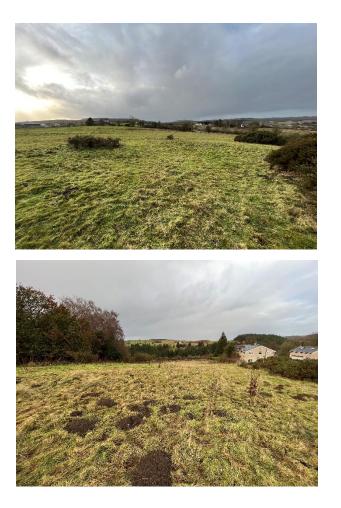

#### DESCRIPTION

A block of agricultural land and a former chapel extending to 21.14 acres (8.55 hectares) available as a whole or in up to 7 lots. The Land is currently in grass which is grazed and mown, with some areas of scrub/woodland.