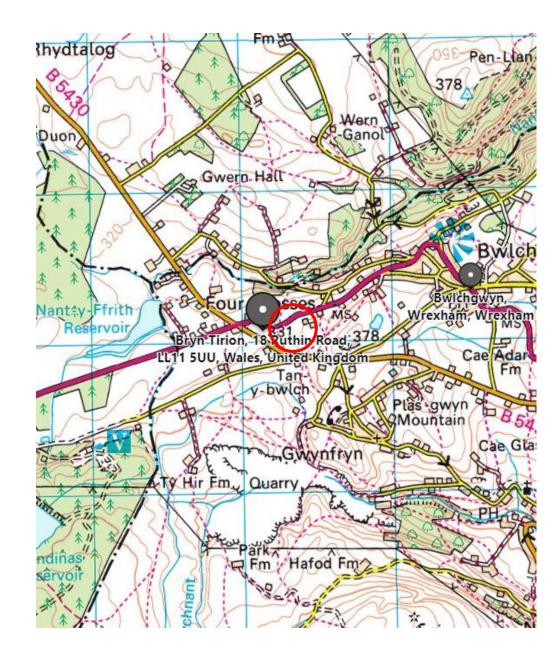

## FOR SALE – BY PRIVATE TREATY AGRICULTURAL LAND AND FORMER CHAPEL

Land At Five Crosses and Bwlchgwyn, Wrexham, LL11 5UU