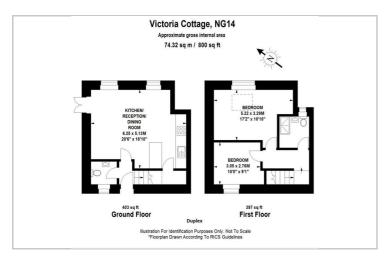

## 13-15 Station Road, Lowdham, Nottingham NG14 7DU £1,400 Per month

Introducing...Victoria Mews - Two Bedroom Semi Detached Property with Off-street Parking and Private Garden.

Viewing is an absolute must!