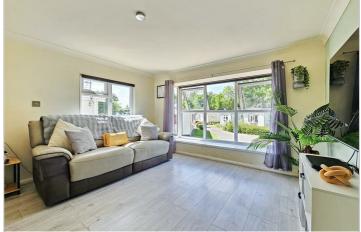

#### LOUNGE

UPVC double glazed window to front, UPVC double glazed window to side and a radiator.