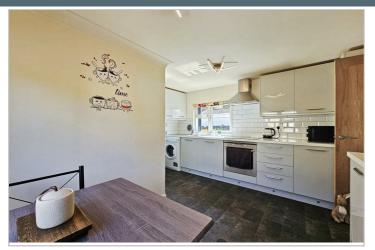

#### **KITCHEN**

A variety of wall and base units, built-in oven and extractor with electric hob, sink with mixer tap and drainer, integrated dishwasher, fridge and freezer, space for washing machine, radiator and UPVC double glazed window to either side.