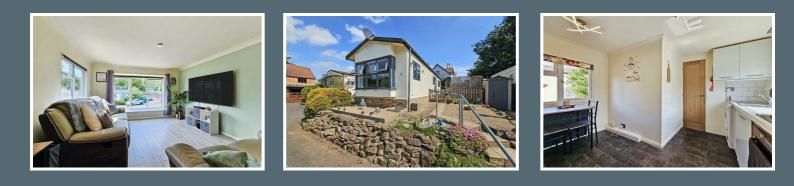

#### LOUNGE

UPVC double glazed window to front, UPVC double glazed window to side and a radiator.

One of the standout features of this property is the lovely outside decking area, where you can enjoy the fresh air and picturesque surroundings.

Riverdale Park is known for its friendly community and scenic views, making it a wonderful place to live. This property presents a unique opportunity to embrace a relaxed lifestyle in a beautiful setting. Whether you are looking to downsize or simply seeking a peaceful haven, this park home in Gunthorpe is not to be missed.

#### **KITCHEN**

A variety of wall and base units, built-in oven and extractor with electric hob, sink with mixer tap and drainer, integrated dishwasher, fridge and freezer, space for washing machine, radiator and UPVC double glazed window to either side.