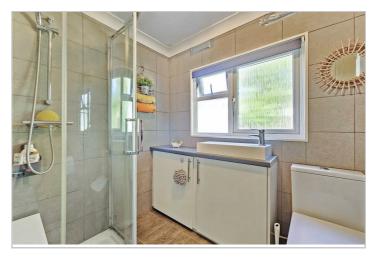

#### BATHROOM

Shower cubicle, low level flush WC, vanity unit wash

hand basin and UPVC double glazed obscure window to side.