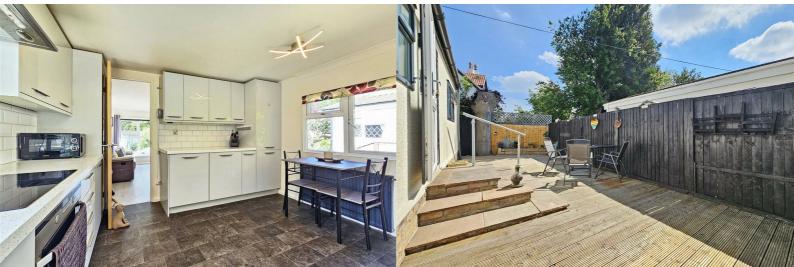

#### **KITCHEN**

A variety of wall and base units, built-in oven and extractor with electric hob, sink with mixer tap and drainer, integrated dishwasher, fridge and freezer, space for washing machine, radiator and UPVC double glazed window to either side.

#### OUTSIDE

Steps up to gated patio area, gated access to secure lean to and outside tap.

https://www.emmaterryhomes.co.uk