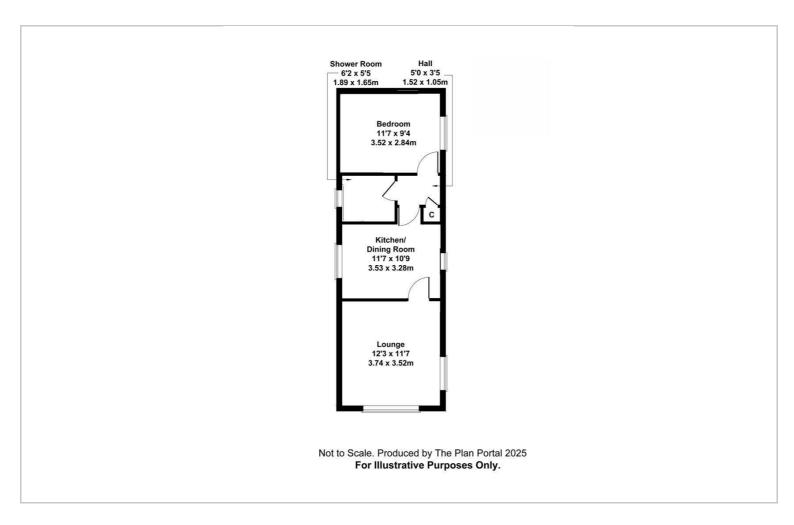

#### **ENTRANCE HALL**

Entrance door to property, radiator and doors through to kitchen, bedroom and bathroom.

#### **KITCHEN**

A variety of wall and base units, built-in oven and extractor with electric hob, sink with mixer tap and drainer, integrated dishwasher, fridge and freezer, space for washing machine, radiator and UPVC double glazed window to either side.

#### LOUNGE

UPVC double glazed window to front, UPVC double glazed window to side and a radiator.

#### BEDROOM

Fitted storage and a UPVC double glazed window to either side.

#### BATHROOM

Shower cubicle, low level flush WC, vanity unit wash

hand basin and UPVC double glazed obscure window to side.

#### OUTSIDE

Steps up to gated patio area, gated access to secure lean to and outside tap.

https://www.emmaterryhomes.co.uk