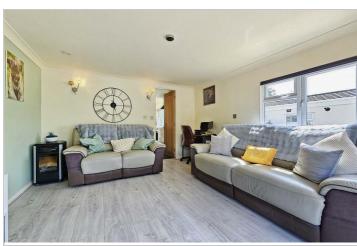

#### LOUNGE

UPVC double glazed window to front, UPVC double glazed window to side and a radiator.