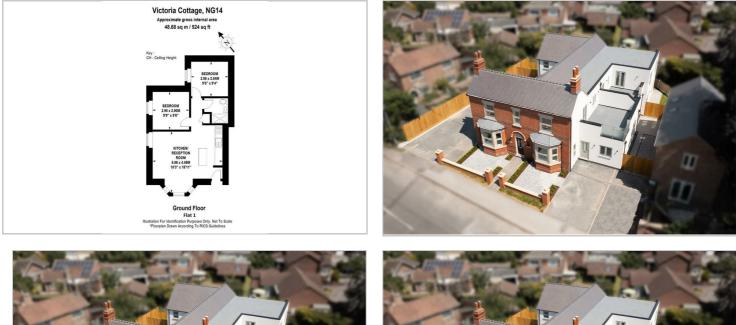

### Victoria Cottage Station Road

Lowdham, Nottingham, NG14 7DU

£995 Per month

# Victoria Cottage Station Road, Lowdham, Nottingham

Flat 1 is a ground floor 2 bedroom flat with off street parking.

Victoria Cottages, Lowdham is a bespoke development of six self contained units. Including five luxury, two-bedroom apartments and a two-bedroom Duplex.

\*\* AVAILABLE IMMEDIATELY (subject to relevant checks) \*\*

The development is brimming with quality, high class appliances, luxury fixtures and fittings at every corner. From French windows for natural light, to solid oak internal doors. With parking for each property and outside space for all, we are sure this development will not disappoint.

Viewing is an absolute must!

The attention to detail and quality of finish are truly something special

Backing onto the cocker beck, the sound of running water can be heard from numerous apartments with the occasional sighting of the resident Kingfisher.