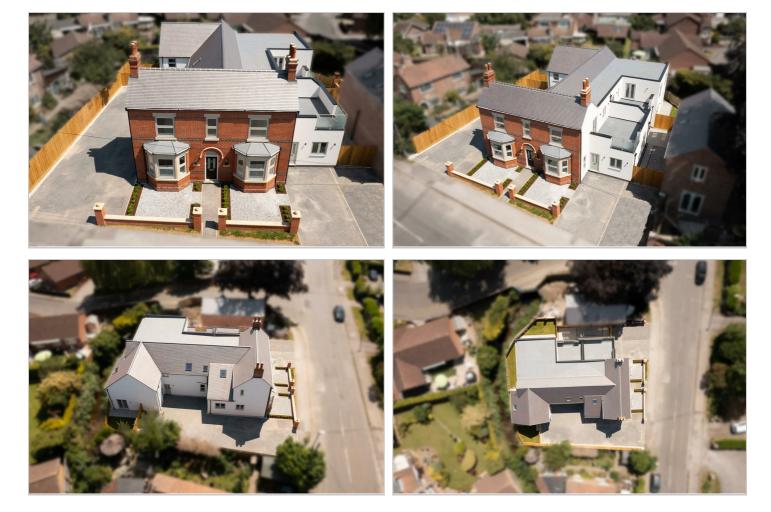

# Victoria Cottage Station Road, Lowdham, Nottingham

Flat 1 is a ground floor 2 bedroom flat with off street parking.

Victoria Cottages, Lowdham is a bespoke development of six self contained units. Including five luxury, two-bedroom apartments and a two-bedroom Duplex.

\*\* AVAILABLE IMMEDIATELY (subject to relevant checks) \*\*

The development is brimming with quality, high class appliances, luxury fixtures and fittings at every corner. From French windows for natural light, to solid oak internal doors. With parking for each property and outside space for all, we are sure this development will not disappoint.