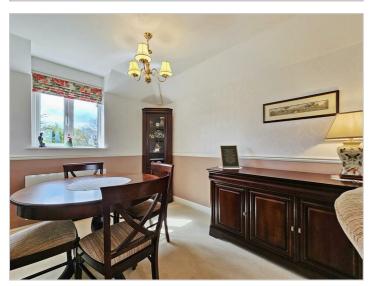

The apartment features a bedroom with fitted wardrobes, fitted kitchen with built in appliances, entrance hall with storage cupboard, a shower room and a dual aspect lounge with dining area which has delightful views over the farmland.

#### LOUNGE/DINER 11'5" x 21'2" (3.48m x 6.47m )

UPVC double glazed window to front and rear elevation, Electric fire with surround and electric radiator.