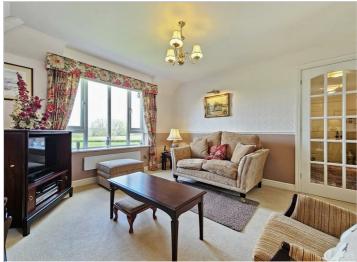

The apartment features a bedroom with fitted wardrobes, fitted kitchen with built in appliances, entrance hall with storage cupboard, a shower room and a dual aspect lounge with dining area which has delightful views over the farmland.

#### LOUNGE/DINER 11'5" x 21'2" (3.48m x 6.47m )

UPVC double glazed window to front and rear elevation, Electric fire with surround and electric radiator.