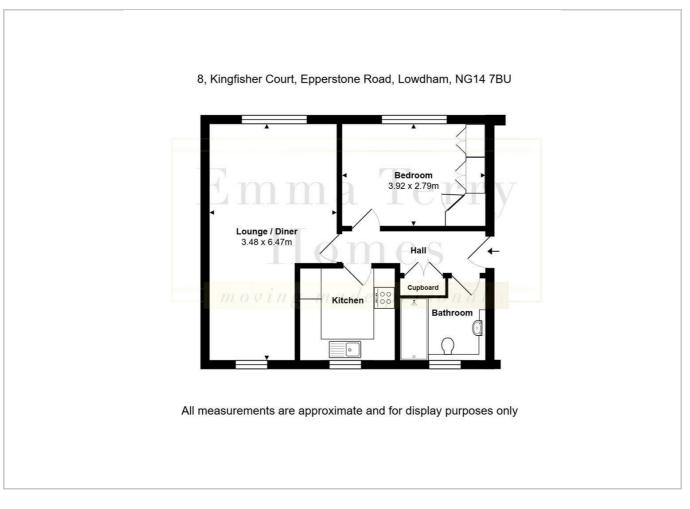

The apartment features a bedroom with fitted wardrobes, fitted kitchen with built in appliances, entrance hall with storage cupboard, a shower room and a dual aspect lounge with dining area which has delightful views over the farmland.

#### HALL

Electric radiator, Cupboard with fuse box, Loft access which is boarded and fitted with a light.

#### **KITCHEN**

Fitted with a range of wall and base units, hob, extractor fan, UPVC window to front elevation, built in oven, integrated microwave, in built fridge freezer and 1 1/2 bowl stainless steel sink with mixer tap.

#### LOUNGE/DINER 11'5" x 21'2" (3.48m x 6.47m )

UPVC double glazed window to front and rear elevation, Electric fire with surround and electric radiator.

#### BEDROOM

12'10" x 9'1" (3.92m x 2.79m) Built in wardrobes with vanity table, drawers and cupboards, electric radiator and UPVC double glazed window to rear aspect.

BATHROOM

Walk in shower, low level flush W.C, sink with mixer tap, frosted UPVC window to front elevation, Sensor lit mirror, extractor fan and under floor heating.