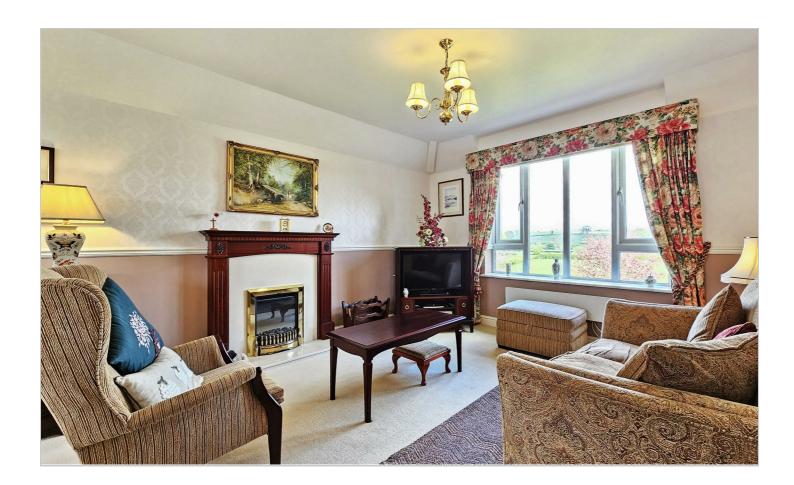

#### LOUNGE/DINER 11'5" x 21'2" (3.48m x 6.47m )

UPVC double glazed window to front and rear elevation, Electric fire with surround and electric radiator.