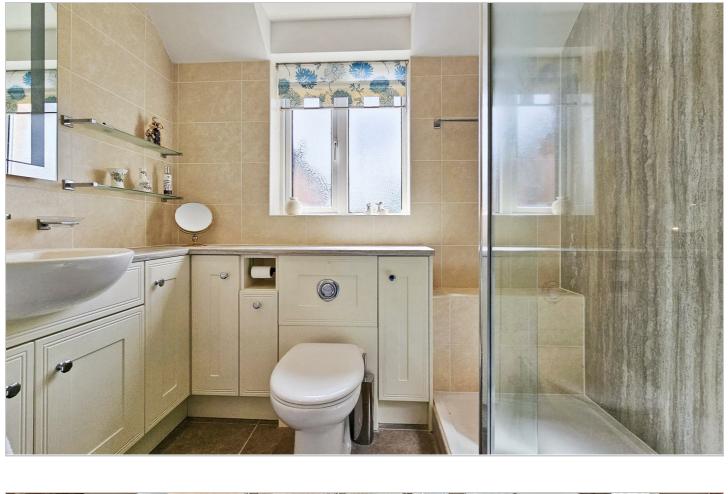

#### BEDROOM

12'10" x 9'1" (3.92m x 2.79m) Built in wardrobes with vanity table, drawers and cupboards, electric radiator and UPVC double glazed window to rear aspect.

BATHROOM

Walk in shower, low level flush W.C, sink with mixer tap, frosted UPVC window to front elevation, Sensor lit mirror, extractor fan and under floor heating.