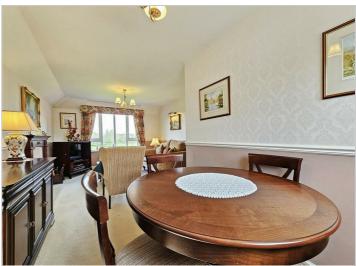

The apartment features a bedroom with fitted wardrobes, fitted kitchen with built in appliances, entrance hall with storage cupboard, a shower room and a dual aspect lounge with dining area which has delightful views over the farmland.

#### LOUNGE/DINER 11'5" x 21'2" (3.48m x 6.47m )

UPVC double glazed window to front and rear elevation, Electric fire with surround and electric radiator.