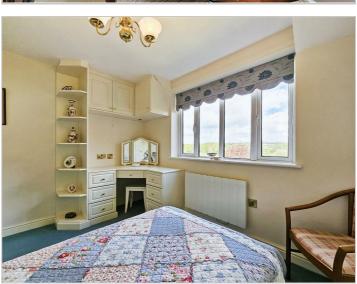

#### BEDROOM

12'10" x 9'1" (3.92m x 2.79m) Built in wardrobes with vanity table, drawers and cupboards, electric radiator and UPVC double glazed window to rear aspect.

BATHROOM

Walk in shower, low level flush W.C, sink with mixer tap, frosted UPVC window to front elevation, Sensor lit mirror, extractor fan and under floor heating.