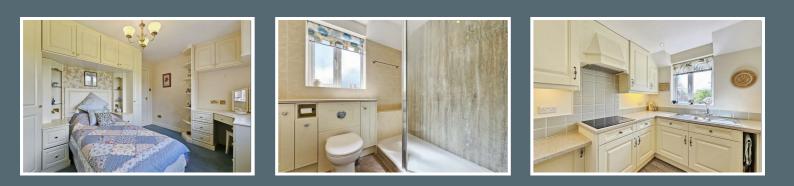

#### BEDROOM

12'10" x 9'1" (3.92m x 2.79m) Built in wardrobes with vanity table, drawers and cupboards, electric radiator and UPVC double glazed window to rear aspect.

BATHROOM

Walk in shower, low level flush W.C, sink with mixer tap, frosted UPVC window to front elevation, Sensor lit mirror, extractor fan and under floor heating.