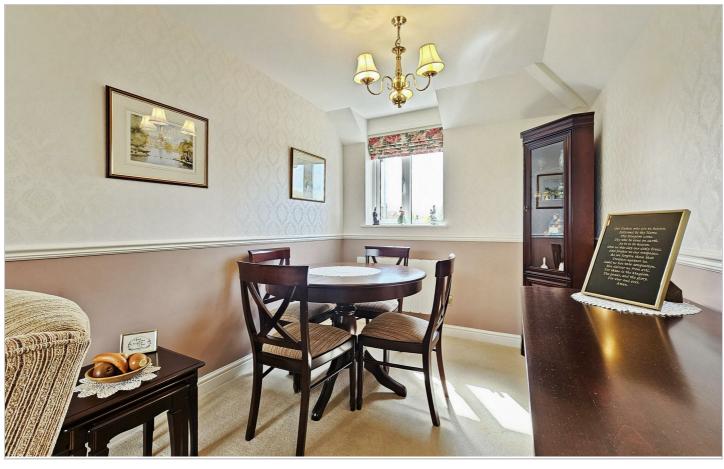

The apartment features a bedroom with fitted wardrobes, fitted kitchen with built in appliances, entrance hall with storage cupboard, a shower room and a dual aspect lounge with dining area which has delightful views over the farmland.

#### LOUNGE/DINER 11'5" x 21'2" (3.48m x 6.47m )

UPVC double glazed window to front and rear elevation, Electric fire with surround and electric radiator.