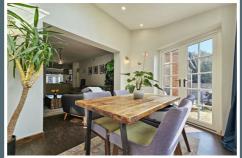

#### **GARDEN ROOM**

UPVC double glazed window to rear, a Velux window and UPVC double glazed French doors to rear.