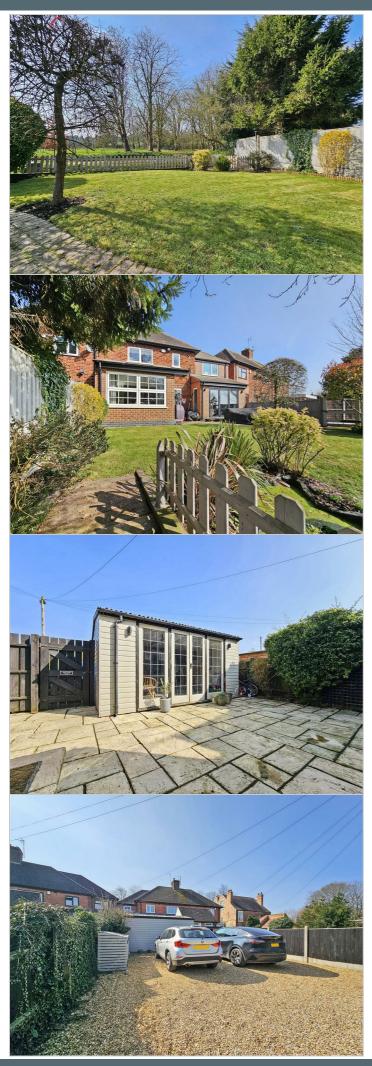

#### **FRONT**

Patio area outside the property with gated access to the pebbled double driveway.

Out-building currently used as a gym/office with UPVC double glazed French doors and windows and electrics and lights.

#### **REAR**

Patio area along the back of the house leading to a lawn area with a variety of bushes, trees and shrubs.

https://www.emmaterryhomes.co.uk