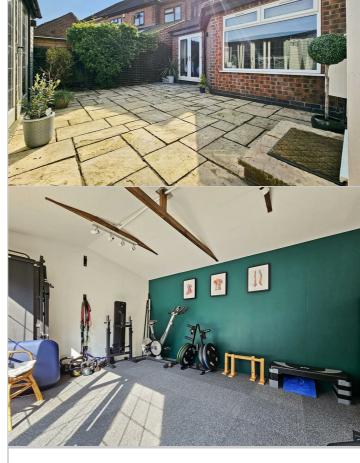

#### **FRONT**

Patio area outside the property with gated access to the pebbled double driveway.

Out-building currently used as a gym/office with UPVC double glazed French doors and windows and electrics and lights.

#### **REAR**

Patio area along the back of the house leading to a lawn area with a variety of bushes, trees and shrubs.

https://www.emmaterryhomes.co.uk