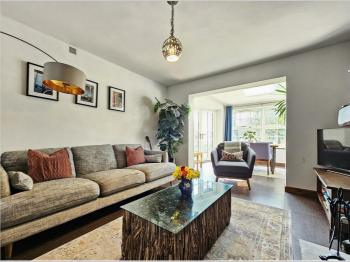

As you enter, you are welcomed into an inviting open plan kitchen and living area, designed to create a warm and sociable atmosphere. This space is perfect for entertaining guests or enjoying quiet family evenings. The addition of a log burner not only enhances the aesthetic appeal but also provides a cosy focal point during the colder months, ensuring comfort throughout the year.

#### LIVING AREA

Log burner.