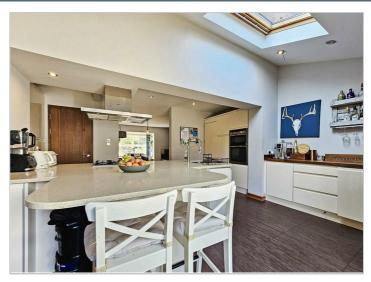

#### **BREAKFAST KITCHEN**

A variety of wall and base units, gas hob and extractor fan, inset sink with pull out tap, built-in oven and grill, integrated fridge freezer and dishwasher, space for washing machine, a Velux window and UPVC double glazed window to front.