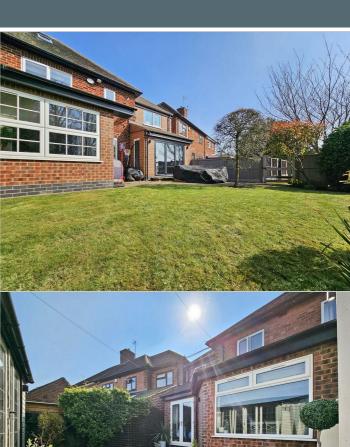

#### **REAR**

Patio area along the back of the house leading to a lawn area with a variety of bushes, trees and shrubs.

https://www.emmaterryhomes.co.uk

One of the standout features of this home is the stunning view from the rear garden. Imagine relaxing in your outdoor space, surrounded by natural beauty, making it an ideal spot for summer barbecues or simply unwinding after a long day.