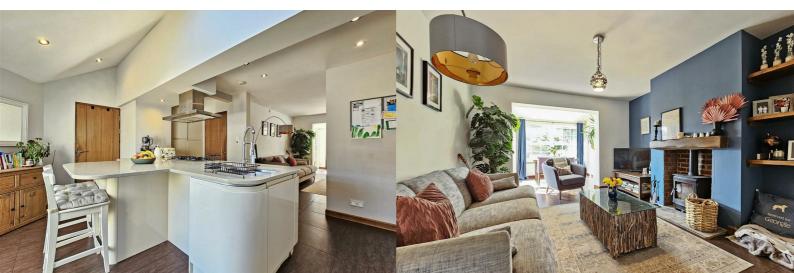

As you enter, you are welcomed into an inviting open plan kitchen and living area, designed to create a warm and sociable atmosphere. This space is perfect for entertaining guests or enjoying quiet family evenings. The addition of a log burner not only enhances the aesthetic appeal but also provides a cosy focal point during the colder months, ensuring comfort throughout the year.

#### **BREAKFAST KITCHEN**

A variety of wall and base units, gas hob and extractor fan, inset sink with pull out tap, built-in oven and grill, integrated fridge freezer and dishwasher, space for washing machine, a Velux window and UPVC double glazed window to front.

#### LIVING AREA

Log burner.

#### SITTING ROOM

Electric fire, a central heating radiator, UPVC double glazed floor to ceiling window to side and bi-fold doors to rear.