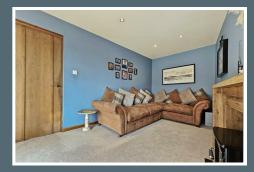

#### LIVING AREA

Log burner.

#### SITTING ROOM

Electric fire, a central heating radiator, UPVC double glazed floor to ceiling window to side and bi-fold doors to rear.