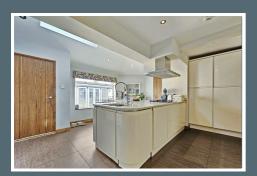

#### **BREAKFAST KITCHEN**

A variety of wall and base units, gas hob and extractor fan, inset sink with pull out tap, built-in oven and grill, integrated fridge freezer and dishwasher, space for washing machine, a Velux window and UPVC double glazed window to front.