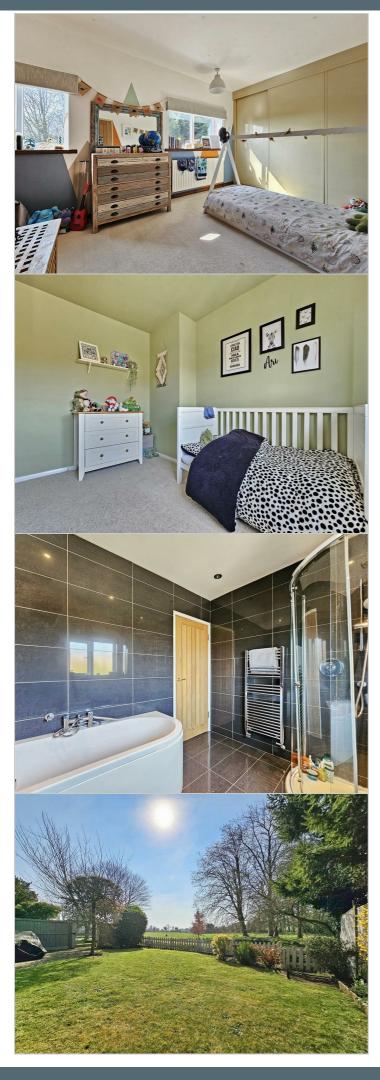

#### BEDROOM 1

Fitted wardrobes, a central heating radiator, UPVC double glazed window to front and UPVC double glazed window to rear.

#### BEDROOM 2

Fitted wardrobes, a central heating radiator and UPVC double glazed window to rear.

#### BEDROOM 3

A centra heating radiator and UPVC double glazed window to front.

#### **BATHROOM**

Low level lush WC, wash hand basin with mixer tap, bath with central mixer tap and handheld showerhead, separate shower cubicle, heated towel rail, a central heating radiator and a UPVC double glazed obscure window to front.

#### **REAR**

Patio area along the back of the house leading to a lawn area with a variety of bushes, trees and shrubs.

https://www.emmaterryhomes.co.uk