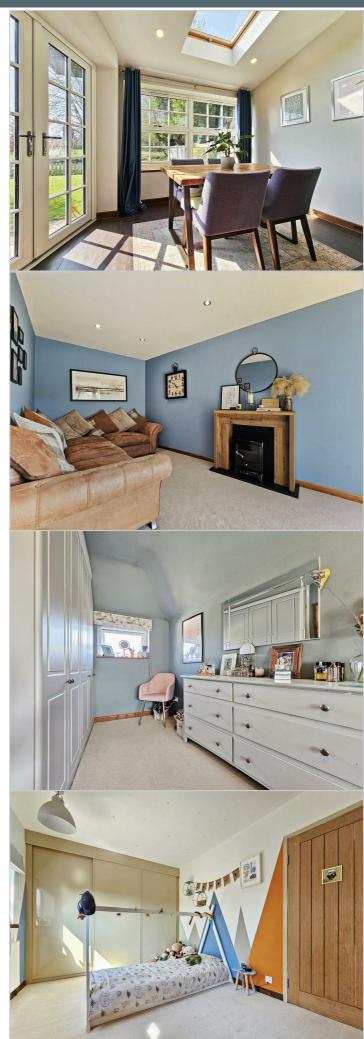

#### STUDY/OFFICE/PLAYROOM

UPVC double glazed French doors to front and a central heating radiator.

#### SITTING ROOM

Electric fire, a central heating radiator, UPVC double glazed floor to ceiling window to side and bi-fold doors to rear.

#### BEDROOM 1

Fitted wardrobes, a central heating radiator, UPVC double glazed window to front and UPVC double glazed window to rear.

#### BEDROOM 2

Fitted wardrobes, a central heating radiator and UPVC double glazed window to rear.

#### BEDROOM 3

A centra heating radiator and UPVC double glazed window to front.