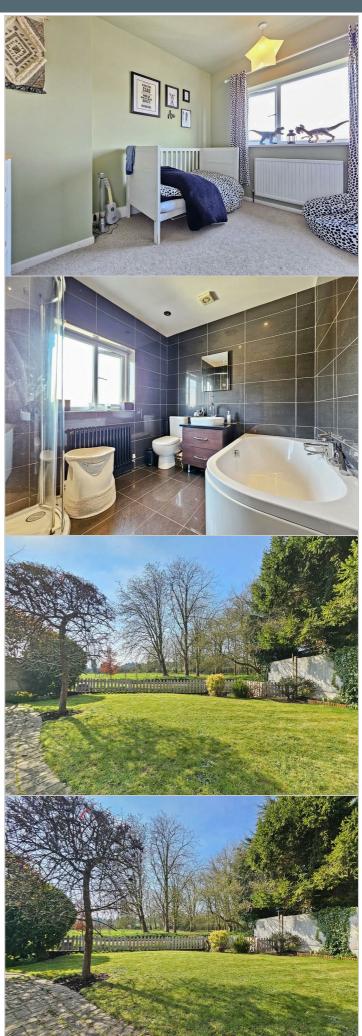

#### BEDROOM 1

Fitted wardrobes, a central heating radiator, UPVC double glazed window to front and UPVC double glazed window to rear.

#### BEDROOM 2

Fitted wardrobes, a central heating radiator and UPVC double glazed window to rear.

#### BEDROOM 3

A centra heating radiator and UPVC double glazed window to front.

#### **BATHROOM**

Low level lush WC, wash hand basin with mixer tap, bath with central mixer tap and handheld showerhead, separate shower cubicle, heated towel rail, a central heating radiator and a UPVC double glazed obscure window to front.

One of the standout features of this home is the stunning view from the rear garden. Imagine relaxing in your outdoor space, surrounded by natural beauty, making it an ideal spot for summer barbecues or simply unwinding after a long day.