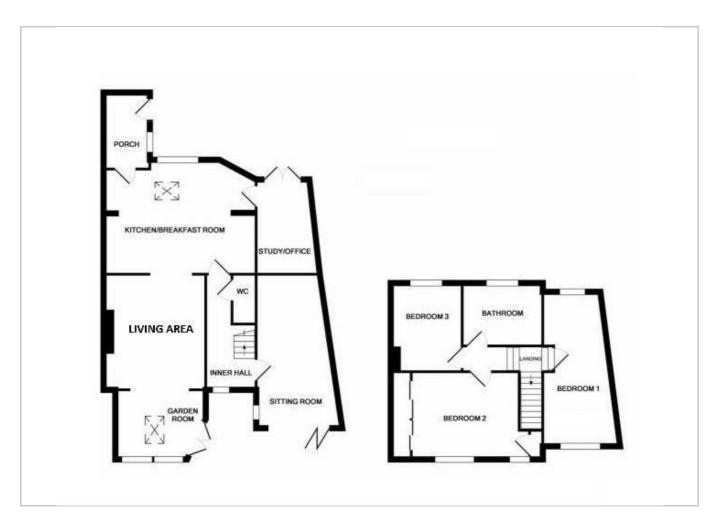

#### **PORCH**

Entrance door to property, UPVC double glazed window to front and a UPVC double glazed window to side.

#### **BREAKFAST KITCHEN**

A variety of wall and base units, gas hob and extractor fan, inset sink with pull out tap, built-in oven and grill, integrated fridge freezer and dishwasher, space for washing machine, a Velux window and UPVC double glazed window to front.

#### STUDY/OFFICE/PLAYROOM

UPVC double glazed French doors to front and a central heating radiator.

#### LIVING AREA

Log burner.

#### **GARDEN ROOM**

UPVC double glazed window to rear, a Velux window and UPVC double glazed French doors to rear.

#### **INNER HALLWAY**

A central heating radiator, UPVC double glazed window to rear, doors through to WC and lounge and stairs to first floor.

#### WC

Low level flush WC and a wash hand basin.

#### SITTING ROOM

Electric fire, a central heating radiator, UPVC double glazed floor to ceiling window to side and bi-fold doors to rear.

#### **LANDING**

Doors through to bedroom 1, 2, 3 and bathroom.

#### BEDROOM 1

Fitted wardrobes, a central heating radiator, UPVC double glazed window to front and UPVC double glazed window to rear.

#### BEDROOM 2

Fitted wardrobes, a central heating radiator and UPVC double glazed window to rear.

#### BEDROOM 3

A centra heating radiator and UPVC double glazed window to front.

#### **BATHROOM**

Low level lush WC, wash hand basin with mixer tap, bath with central mixer tap and handheld showerhead, separate shower cubicle, heated towel rail, a central heating radiator and a UPVC double glazed obscure window to front.