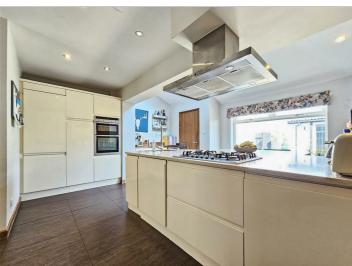

#### **BREAKFAST KITCHEN**

A variety of wall and base units, gas hob and extractor fan, inset sink with pull out tap, built-in oven and grill, integrated fridge freezer and dishwasher, space for washing machine, a Velux window and UPVC double glazed window to front.