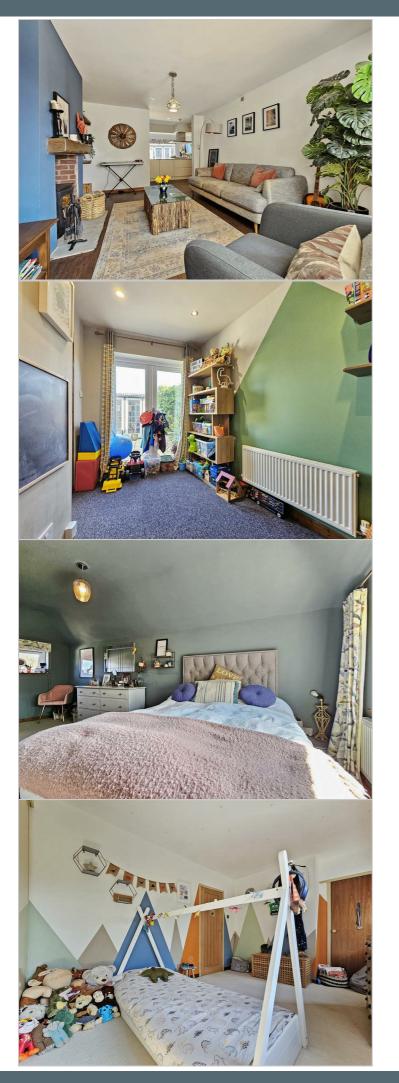

As you enter, you are welcomed into an inviting open plan kitchen and living area, designed to create a warm and sociable atmosphere. This space is perfect for entertaining guests or enjoying quiet family evenings. The addition of a log burner not only enhances the aesthetic appeal but also provides a cosy focal point during the colder months, ensuring comfort throughout the year.

#### LIVING AREA

Log burner.

#### BEDROOM 1

Fitted wardrobes, a central heating radiator, UPVC double glazed window to front and UPVC double glazed window to rear.

#### BEDROOM 2

Fitted wardrobes, a central heating radiator and UPVC double glazed window to rear.

#### BEDROOM 3

A centra heating radiator and UPVC double glazed window to front.