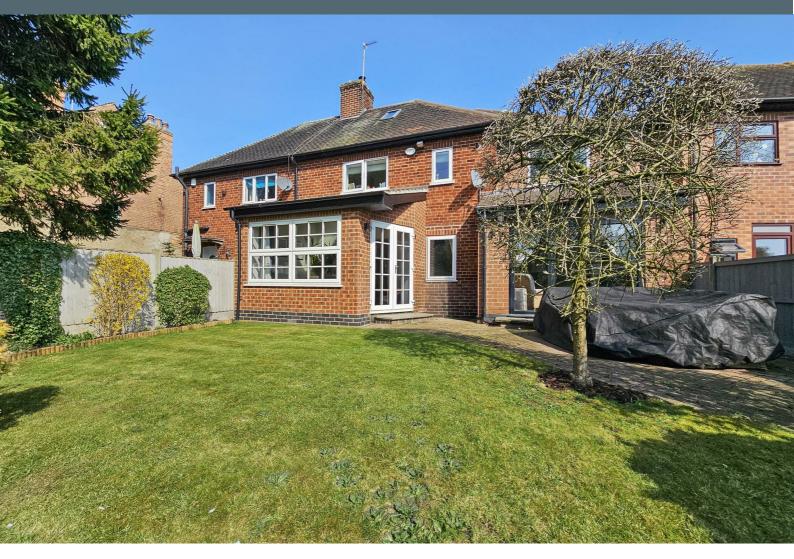

One of the standout features of this home is the stunning view from the rear garden. Imagine relaxing in your outdoor space, surrounded by natural beauty, making it an ideal spot for summer barbecues or simply unwinding after a long day.

#### **REAR**

Patio area along the back of the house leading to a lawn area with a variety of bushes, trees and shrubs.

https://www.emmaterryhomes.co.uk