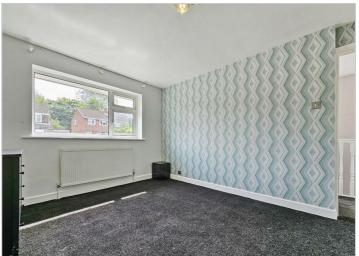

#### **STAIRS & LANDING**

BEDROOM ONE  $12'7" \times 9'10"$  ( $3.85m \times 3.00m$ ) UPVC double glazed window to the front elevation and central heating radiator.

### BEDROOM TWO

 $11'3"\times10'1"$  (3.45m  $\times$  3.09m ) UPVC double glazed window to the rear elevation and central heating radiator.

#### **BEDROOM THREE**

9'8" x 6'6" (2.96m x 1.99m )

UPVC double glazed window to the front elevation and central heating radiator.