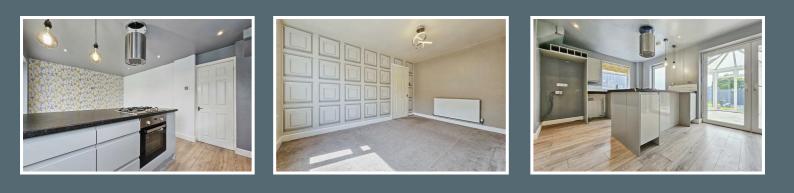

# LIVING ROOM

12'9" x 10'4" (3.89m x 3.15m )

UPVC double glazed window to the front elevation and central heating radiator.

# KITCHEN DINER 16'7" x 10'9" (5.06m x 3.29m )

Fitted with a range of wall and base units with breakfast bar, stainless steel sink, integrated oven, gas hob with an extractor fan, space and plumbing for a washing machine, space for a fridge freezer, space for a dining table, central heating radiator, UPVC double glazed window to the side elevation, double French doors to the conservatory and a single UPVC door providing access to the garden.

#### CONSERVATORY 9'10" x 8'11" (3.01m x 2.73m )