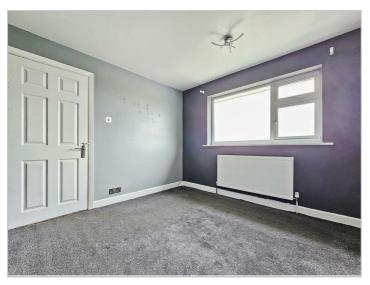

#### **STAIRS & LANDING**

BEDROOM ONE  $12'7" \times 9'10"$  ( $3.85m \times 3.00m$ ) UPVC double glazed window to the front elevation and central heating radiator.

### BEDROOM TWO

 $11'3"\times10'1"$  (3.45m  $\times$  3.09m ) UPVC double glazed window to the rear elevation and central heating radiator.

#### **BEDROOM THREE**

9'8" x 6'6" (2.96m x 1.99m )

UPVC double glazed window to the front elevation and central heating radiator.