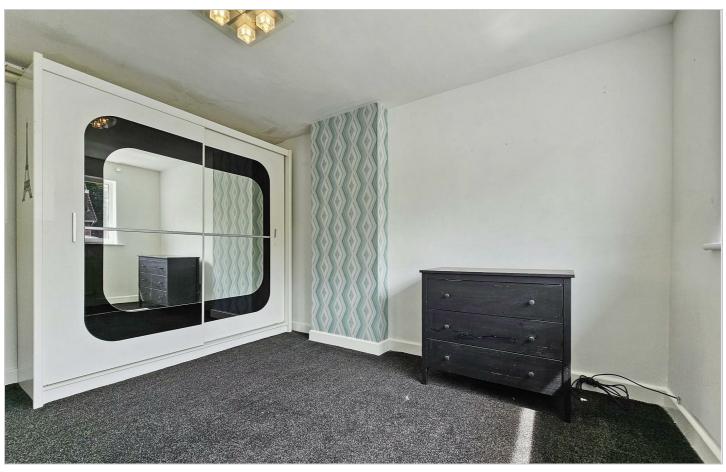

#### **STAIRS & LANDING**

BEDROOM ONE  $12'7" \times 9'10"$  ( $3.85m \times 3.00m$ ) UPVC double glazed window to the front elevation and central heating radiator.

### BEDROOM TWO

 $11'3"\times10'1"$  (3.45m  $\times$  3.09m ) UPVC double glazed window to the rear elevation and central heating radiator.

#### **BEDROOM THREE**

9'8" x 6'6" (2.96m x 1.99m )

UPVC double glazed window to the front elevation and central heating radiator.