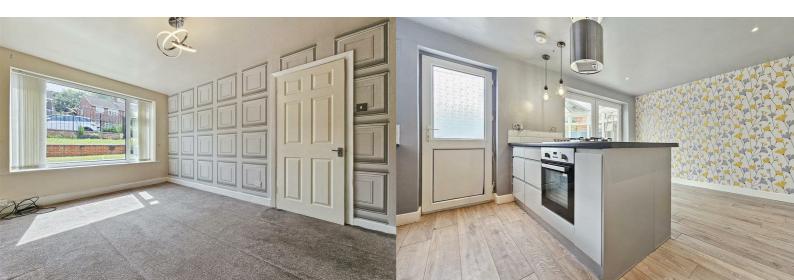

# LIVING ROOM

12'9" x 10'4" (3.89m x 3.15m )

UPVC double glazed window to the front elevation and central heating radiator.

# KITCHEN DINER 16'7" x 10'9" (5.06m x 3.29m )

Fitted with a range of wall and base units with breakfast bar, stainless steel sink, integrated oven, gas hob with an extractor fan, space and plumbing for a washing machine, space for a fridge freezer, space for a dining table, central heating radiator, UPVC double glazed window to the side elevation, double French doors to the conservatory and a single UPVC door providing access to the garden.

#### CONSERVATORY 9'10" x 8'11" (3.01m x 2.73m )