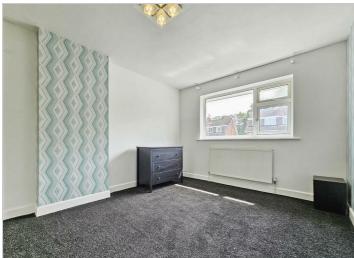

#### **STAIRS & LANDING**

BEDROOM ONE  $12'7" \times 9'10"$  ( $3.85m \times 3.00m$ ) UPVC double glazed window to the front elevation and central heating radiator.

### BEDROOM TWO

 $11'3"\times10'1"$  (3.45m  $\times$  3.09m ) UPVC double glazed window to the rear elevation and central heating radiator.

#### **BEDROOM THREE**

9'8" x 6'6" (2.96m x 1.99m )

UPVC double glazed window to the front elevation and central heating radiator.