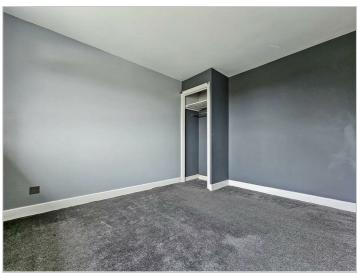

#### **STAIRS & LANDING**

BEDROOM ONE  $12'7" \times 9'10"$  ( $3.85m \times 3.00m$ ) UPVC double glazed window to the front elevation and central heating radiator.

### BEDROOM TWO

 $11'3"\times10'1"$  (3.45m  $\times$  3.09m ) UPVC double glazed window to the rear elevation and central heating radiator.

#### **BEDROOM THREE**

9'8" x 6'6" (2.96m x 1.99m )

UPVC double glazed window to the front elevation and central heating radiator.