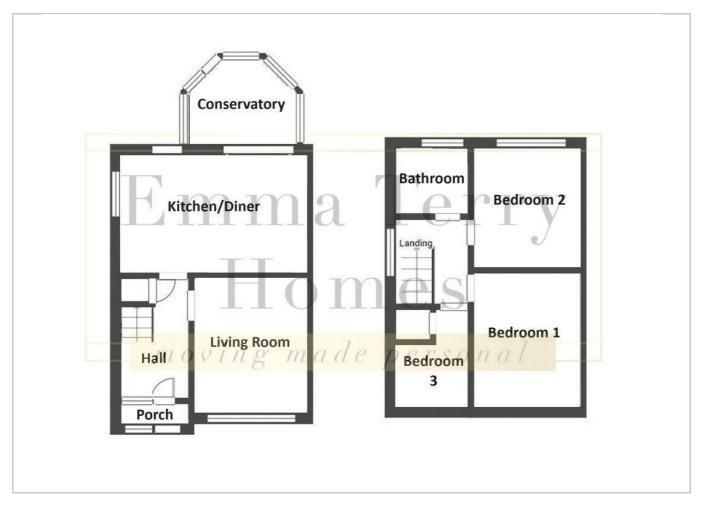

To the ground floor is an entrance hall, a living room, a modern open-plan kitchen diner and a conservatory. The first floor offers three bedrooms and a bathroom with a three-piece suite. Heading outside, there is a driveway to the front providing off-street parking, and a private enclosed garden to the rear.

# PORCH

# HALLWAY

Central heating radiator, stairs rising to first floor and doors through to:

# LIVING ROOM

12'9" x 10'4" (3.89m x 3.15m )

UPVC double glazed window to the front elevation and central heating radiator.

# KITCHEN DINER 16'7" x 10'9" (5.06m x 3.29m )

Fitted with a range of wall and base units with breakfast bar, stainless steel sink, integrated oven, gas hob with an extractor fan, space and plumbing for a washing machine, space for a fridge freezer, space for a dining table, central heating radiator, UPVC double glazed window to the side elevation, double French doors to the conservatory and a single UPVC door providing access to the garden.

#### CONSERVATORY 9'10" x 8'11" (3.01m x 2.73m )

#### **STAIRS & LANDING**

BEDROOM ONE  $12'7" \times 9'10"$  ( $3.85m \times 3.00m$ ) UPVC double glazed window to the front elevation and central heating radiator.

### BEDROOM TWO

 $11'3"\times10'1"$  (3.45m  $\times$  3.09m ) UPVC double glazed window to the rear elevation and central heating radiator.

#### **BEDROOM THREE**

9'8" x 6'6" (2.96m x 1.99m )

UPVC double glazed window to the front elevation and central heating radiator.

#### BATHROOM

#### 6'2" x 6'1" (1.88m x 1.87m )

Low level flush W.C, hand wash basin, bath with an overhead shower, a chrome heated towel rail and a UPVC double glazed window to the rear elevation.