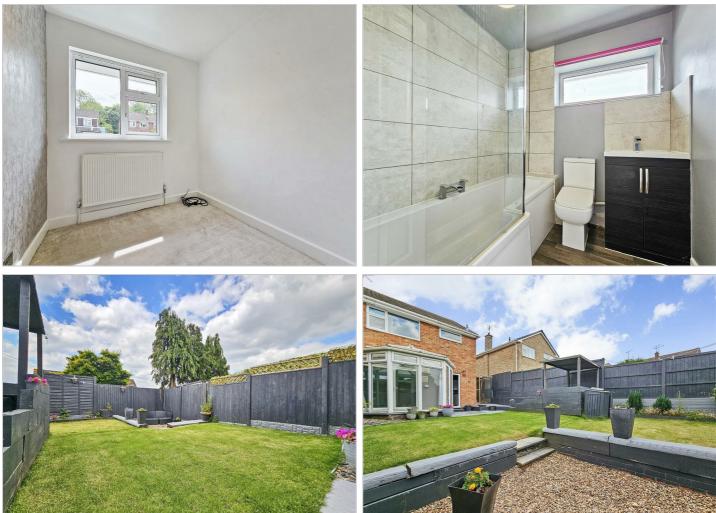

#### **STAIRS & LANDING**

BEDROOM ONE  $12'7" \times 9'10"$  ( $3.85m \times 3.00m$ ) UPVC double glazed window to the front elevation and central heating radiator.

### BEDROOM TWO

 $11'3"\times10'1"$  (3.45m  $\times$  3.09m ) UPVC double glazed window to the rear elevation and central heating radiator.

#### **BEDROOM THREE**

9'8" x 6'6" (2.96m x 1.99m )

UPVC double glazed window to the front elevation and central heating radiator.

#### BATHROOM

#### 6'2" x 6'1" (1.88m x 1.87m )

Low level flush W.C, hand wash basin, bath with an overhead shower, a chrome heated towel rail and a UPVC double glazed window to the rear elevation.

#### OUTSIDE

Front - To the front of the property is a lawn, a driveway providing off-street parking and gated access to the side and rear.

Rear - To the rear of the property is a private garden with a patio area, gravelled seating area all fully enclosed with timber fencing.