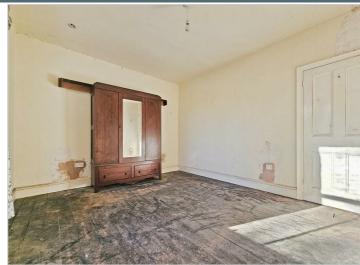

#### LANDING

Circular window to side and doors through to bedroom 1, 2, 3, 4 and bathroom.

BEDROOM 1

14'0" x 10'11" (4.28 x 3.35)

Sash window to front.

BEDROOM 2

10'11" x 14'3" (3.33 x 4.35)

Sash window to front and storage cupboard.

BEDROOM 3

10'11" x 11'1" (3.33 x 3.40)

Sash window to rear.

#### BEDROOM 4

7'8" x 8'1" (2.36 x 2.47)

Sash window to rear.