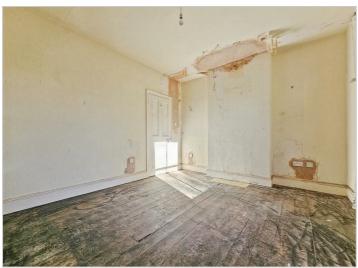

#### LANDING

Circular window to side and doors through to bedroom 1, 2, 3, 4 and bathroom.

BEDROOM 1

14'0" x 10'11" (4.28 x 3.35)

Sash window to front.

BEDROOM 2

10'11" x 14'3" (3.33 x 4.35)

Sash window to front and storage cupboard.

BEDROOM 3

10'11" x 11'1" (3.33 x 3.40)

Sash window to rear.

#### BEDROOM 4

7'8" x 8'1" (2.36 x 2.47)

Sash window to rear.