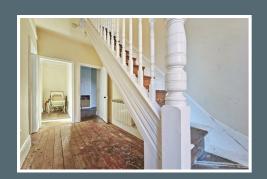

#### **ENTRANCE HALL**

Entrance door to side, stairs to first floor and doors through to living room, dining room and breakfast room.

LIVING ROOM

14'0" x 11'10" (4.28 x 3.63)

Sash bay window to front and feature fireplace.

#### LANDING

Circular window to side and doors through to bedroom 1, 2, 3, 4 and bathroom.

BEDROOM 1

14'0" x 10'11" (4.28 x 3.35)

Sash window to front.

BEDROOM 2

10'11" x 14'3" (3.33 x 4.35)

Sash window to front and storage cupboard.