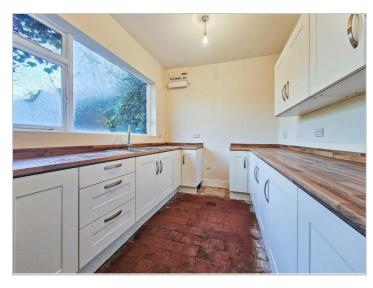

#### **KITCHEN**

A variety of wall and base units, sink with mixer tap and drainer, space for fridge/freezer and window to rear.