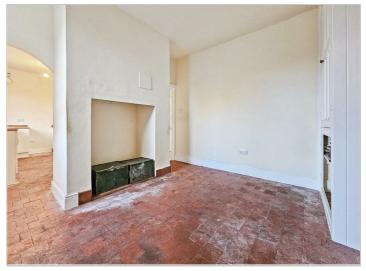

#### **ENTRANCE HALL**

Entrance door to side, stairs to first floor and doors through to living room, dining room and breakfast room.

LIVING ROOM

14'0" x 11'10" (4.28 x 3.63)

Sash bay window to front and feature fireplace.

DINING ROOM

10'11" x 14'3" (3.33 x 4.35)

French doors to front and feature fireplace.

**BREAKFAST ROOM** 

 $10'11" \times 11'1" (3.33 \times 3.40)$ 

Storage cupboard and window to rear.