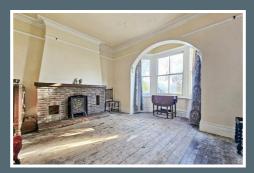

#### **ENTRANCE HALL**

Entrance door to side, stairs to first floor and doors through to living room, dining room and breakfast room.

LIVING ROOM

14'0" x 11'10" (4.28 x 3.63)

Sash bay window to front and feature fireplace.

DINING ROOM

10'11" x 14'3" (3.33 x 4.35)

French doors to front and feature fireplace.

**BREAKFAST ROOM** 

 $10'11" \times 11'1" (3.33 \times 3.40)$ 

Storage cupboard and window to rear.