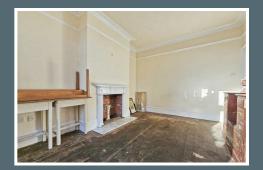

#### **ENTRANCE HALL**

Entrance door to side, stairs to first floor and doors through to living room, dining room and breakfast room.

LIVING ROOM

14'0" x 11'10" (4.28 x 3.63)

Sash bay window to front and feature fireplace.

DINING ROOM

10'11" x 14'3" (3.33 x 4.35)

French doors to front and feature fireplace.

**BREAKFAST ROOM** 

 $10'11" \times 11'1" (3.33 \times 3.40)$ 

Storage cupboard and window to rear.