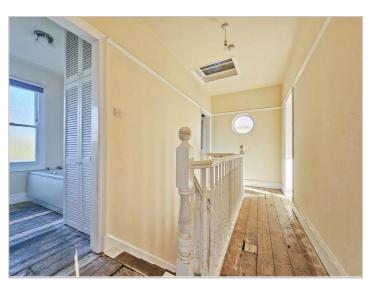

#### LANDING

Circular window to side and doors through to bedroom 1, 2, 3, 4 and bathroom.

BEDROOM 1

14'0" x 10'11" (4.28 x 3.35)

Sash window to front.

BEDROOM 2

10'11" x 14'3" (3.33 x 4.35)

Sash window to front and storage cupboard.