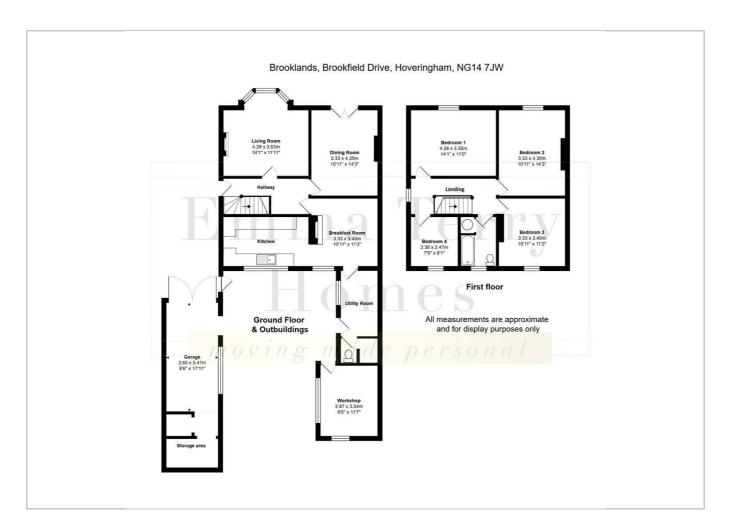

#### **ENTRANCE HALL**

Entrance door to side, stairs to first floor and doors through to living room, dining room and breakfast room.

LIVING ROOM

14'0" x 11'10" (4.28 x 3.63)

Sash bay window to front and feature fireplace.

DINING ROOM

10'11" x 14'3" (3.33 x 4.35)

French doors to front and feature fireplace.

**BREAKFAST ROOM** 

 $10'11" \times 11'1" (3.33 \times 3.40)$ 

Storage cupboard and window to rear.

#### **KITCHEN**

A variety of wall and base units, sink with mixer tap and drainer, space for fridge/freezer and window to rear.

#### **UTILITY ROOM**

Space for washer, storage cupboards, worktop space, sink with mixer tap and drainer and door to rear. Separate W.C with low level flush W.C, wash hand basin and electric shower in separate cubicle.

#### LANDING

Circular window to side and doors through to bedroom 1, 2, 3, 4 and bathroom.

BEDROOM 1

14'0" x 10'11" (4.28 x 3.35)

Sash window to front.

BEDROOM 2

10'11" x 14'3" (3.33 x 4.35)

Sash window to front and storage cupboard.

BEDROOM 3

10'11" x 11'1" (3.33 x 3.40)

Sash window to rear.

#### BEDROOM 4

7'8" x 8'1" (2.36 x 2.47)

Sash window to rear.

#### **BATHROOM**

Low level flush W.C, wash hand basin with hot and cold tap, bath with hot and cold tap and obscure sash window to rear.

#### **WORKSHOP**

6'6",285'5" x 11'7" (2,87 x 3.54)

#### **GARAGE**

8'6" x 17'11" (2.60 x 5.47)

With separate storage area.