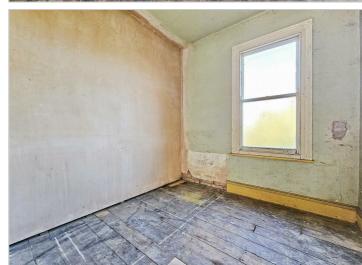

#### LANDING

Circular window to side and doors through to bedroom 1, 2, 3, 4 and bathroom.

BEDROOM 1

14'0" x 10'11" (4.28 x 3.35)

Sash window to front.

BEDROOM 2

10'11" x 14'3" (3.33 x 4.35)

Sash window to front and storage cupboard.

#### BEDROOM 4

7'8" x 8'1" (2.36 x 2.47)

Sash window to rear.