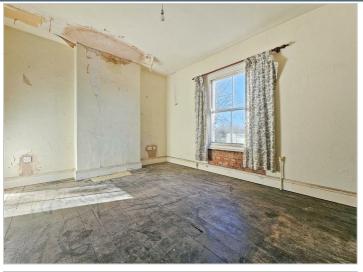

#### LANDING

Circular window to side and doors through to bedroom 1, 2, 3, 4 and bathroom.

BEDROOM 1

14'0" x 10'11" (4.28 x 3.35)

Sash window to front.

BEDROOM 2

10'11" x 14'3" (3.33 x 4.35)

Sash window to front and storage cupboard.

BEDROOM 3

10'11" x 11'1" (3.33 x 3.40)

Sash window to rear.

#### BEDROOM 4

7'8" x 8'1" (2.36 x 2.47)

Sash window to rear.