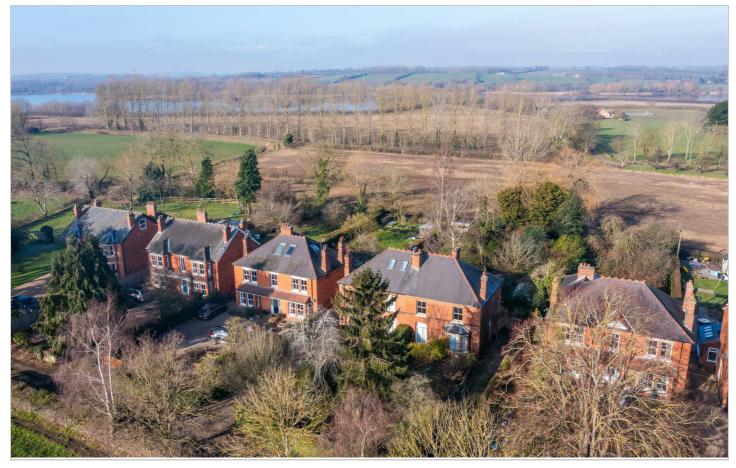

# Brooklands, Brookfield Drive

Hoveringham, Nottingham, NG14 7JW

Offers in the region of £400,000

## Offers in the region of £400,000

\*\* No Chain \*\*

Nestled in the charming village of Hoveringham, this semi-detached house on Brookfield Drive presents a once-in-a-lifetime opportunity for those seeking a family home with immense potential.

Sitting on a large plot the property boasts three spacious reception rooms, four bedrooms and outbuildings, that could be converted (subject to the correct planning) providing ample space for both relaxation and entertaining.

This residence is a blank canvas, allowing you to add your own personal touch and truly make it your own.

Hoveringham is known for its picturesque surroundings and community spirit, making it an ideal location for families. With its generous living space and the opportunity to enhance and modernise, this property is perfect for those looking to create their dream home.