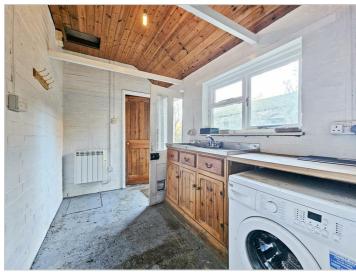

#### **UTILITY ROOM**

Space for washer, storage cupboards, worktop space, sink with mixer tap and drainer and door to rear. Separate W.C with low level flush W.C, wash hand basin and electric shower in separate cubicle.