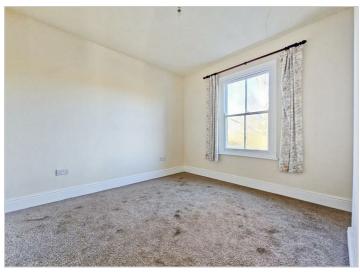

#### LANDING

Circular window to side and doors through to bedroom 1, 2, 3, 4 and bathroom.

BEDROOM 1

14'0" x 10'11" (4.28 x 3.35)

Sash window to front.

BEDROOM 2

10'11" x 14'3" (3.33 x 4.35)

Sash window to front and storage cupboard.

BEDROOM 3

10'11" x 11'1" (3.33 x 3.40)

Sash window to rear.