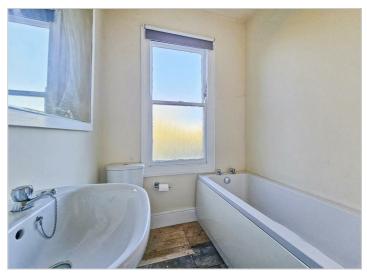

#### **BATHROOM**

Low level flush W.C, wash hand basin with hot and cold tap, bath with hot and cold tap and obscure sash window to rear.