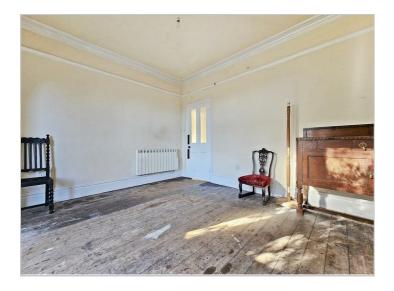

#### **ENTRANCE HALL**

Entrance door to side, stairs to first floor and doors through to living room, dining room and breakfast room.

LIVING ROOM

14'0" x 11'10" (4.28 x 3.63)

Sash bay window to front and feature fireplace.

DINING ROOM

10'11" x 14'3" (3.33 x 4.35)

French doors to front and feature fireplace.

**BREAKFAST ROOM** 

 $10'11" \times 11'1" (3.33 \times 3.40)$ 

Storage cupboard and window to rear.

#### LANDING

Circular window to side and doors through to bedroom 1, 2, 3, 4 and bathroom.

BEDROOM 1

14'0" x 10'11" (4.28 x 3.35)

Sash window to front.

BEDROOM 2

10'11" x 14'3" (3.33 x 4.35)

Sash window to front and storage cupboard.