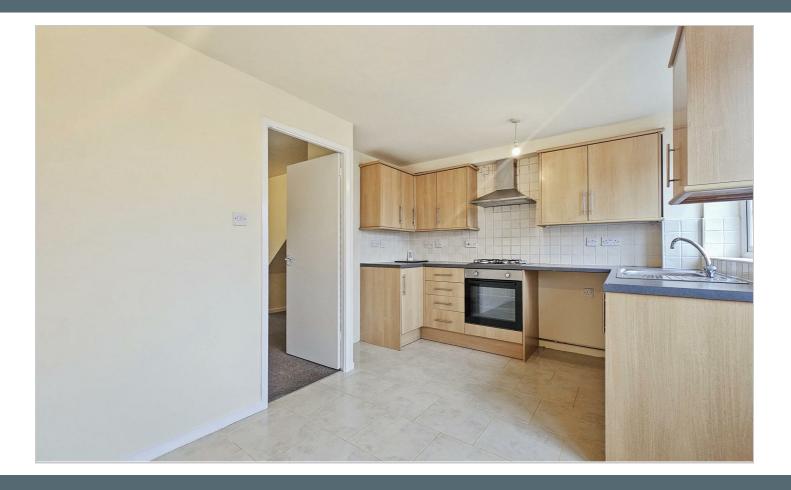

#### KITCHEN/DINER

#### 13'5" x 9'1" (4.10 x 2.78)

A variety of wall and base units, oven, gas hob and extractor fan, two UPVC double glazed windows to rear and a door to rear.