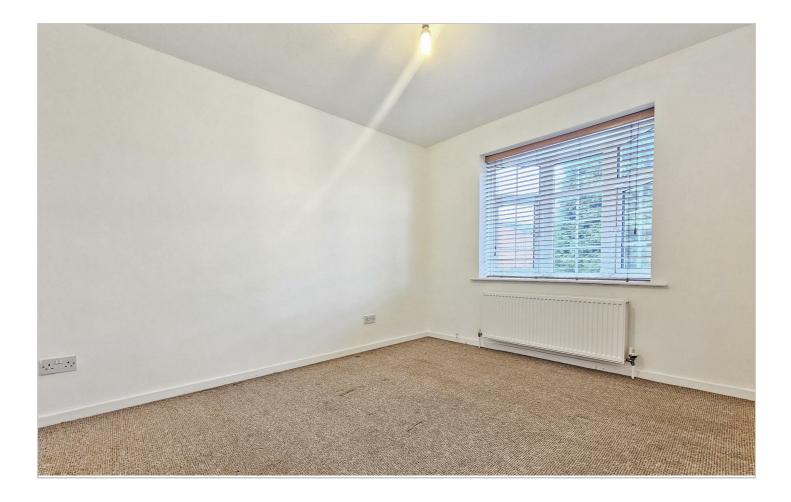

#### BEDROOM 1 10'3" x 11'11" (3.14 x 3.64)

UPVC double glazed bay window to front, storage cupboard and a central heating radiator.

#### BEDROOM 2 7'8" x 11'3" (2.34 x 3.43)

UPVC double glazed window to rear and a central heating radiator.