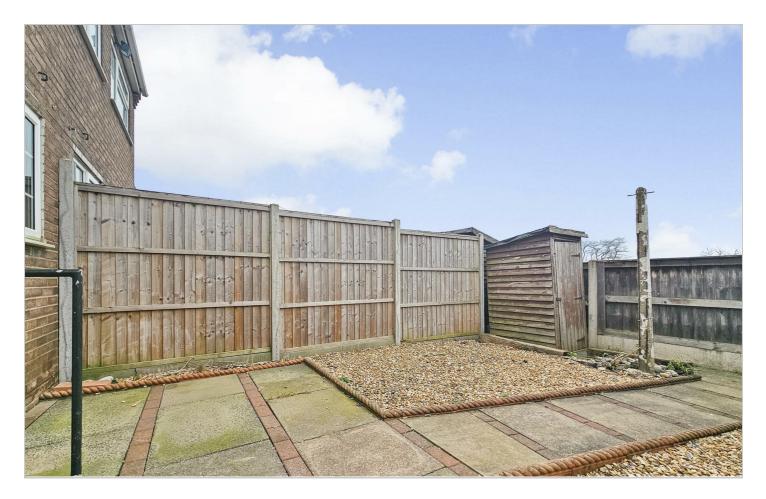

tractor fan, two UPVC double glazed windows to rear and a door to rear.

#### LANDING

Loft access, storage cupboard and doors through to bedroom 1, 2 and bathroom.

#### BEDROOM 1 10'3" x 11'11" (3.14 x 3.64)

UPVC double glazed bay window to front, storage cupboard and a central heating radiator.

#### BEDROOM 2 7'8" x 11'3" (2.34 x 3.43)

UPVC double glazed window to rear and a central heating radiator.

#### BATHROOM

A low level flush W.C, wash hand basin, bath with hot and cold tap, mains shower and UPVC double glazed obscure window to rear.

#### OUTSIDE

#### FRONT:

Access to house on side, lawn area with a pathway to entrance door.

#### **REAR**:

Gated access to rear and gravelled and lawn areas.





## https://www.emmaterryhomes.co.uk





https://www.emmaterryhomes.co.uk





Tel: 0115 966 57 41









#### Viewing

Please contact our Emma Terry Homes Office on 0115 966 57 41 if you wish to arrange a viewing appointment for this property or require further information.

#### Energy Efficiency Graph



These particulars, whilst believed to be accurate are set out as a general outline only for guidance and do not constitute any part of an offer or contract. Intending purchasers should not rely on them as statements of representation of fact, but must satisfy themselves by inspection or otherwise as to their accuracy. No person in this firms employment has the authority to make or give any representation or warranty in respect of the property.