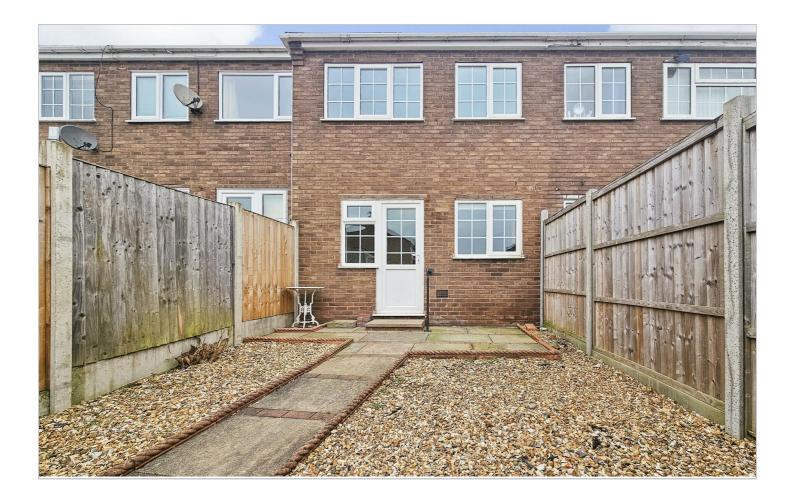

ouble glazed windows to rear and a door to rear.

#### LANDING

Loft access, storage cupboard and doors through to bedroom 1, 2 and bathroom.

#### BEDROOM 1 10'3" x 11'11" (3.14 x 3.64)

UPVC double glazed bay window to front, storage cupboard and a central heating radiator.

#### BEDROOM 2 7'8" x 11'3" (2.34 x 3.43)

UPVC double glazed window to rear and a central heating radiator.

#### BATHROOM

A low level flush W.C, wash hand basin, bath with hot and cold tap, mains shower and UPVC double glazed obscure window to rear.

#### OUTSIDE

#### FRONT:

Access to house on side, lawn area with a pathway to entrance door.

#### **REAR**:

Gated access to rear and gravelled and lawn areas.





## https://www.emmaterryhomes.co.uk





https://www.emmaterryhomes.co.uk





Tel: 0115 966 57 41









#### Viewing

Please contact our Emma Terry Homes Office on 0115 966 57 41 if you wish to arrange a viewing appointment for this property or require further information.

#### Energy Efficiency Graph



These particulars, whilst believed to be accurate are set out as a general outline only for guidance and do not constitute any part of an offer or contract. Intending purchasers should not rely on them as statements of representation of fact, but must satisfy themselves by inspection or otherwise as to their accuracy. No person in this firms employment has the authority to make or give any representation or warranty in respect of the property.