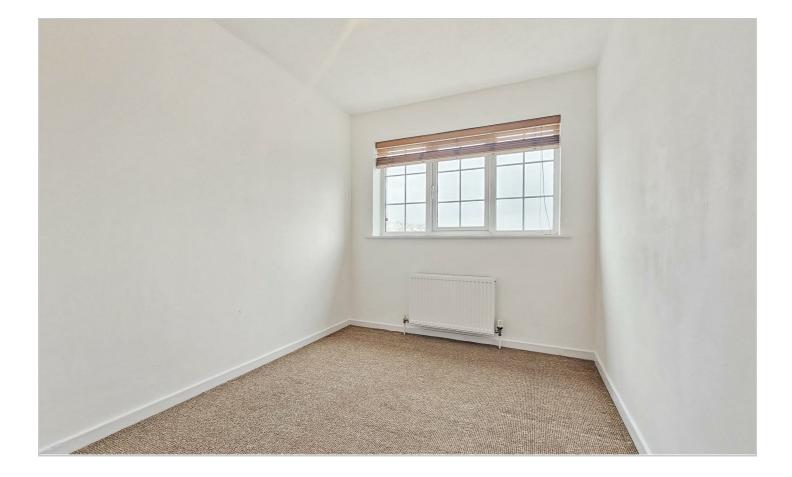

#### BEDROOM 1 10'3" x 11'11" (3.14 x 3.64)

UPVC double glazed bay window to front, storage cupboard and a central heating radiator.

#### BEDROOM 2 7'8" x 11'3" (2.34 x 3.43)

UPVC double glazed window to rear and a central heating radiator.