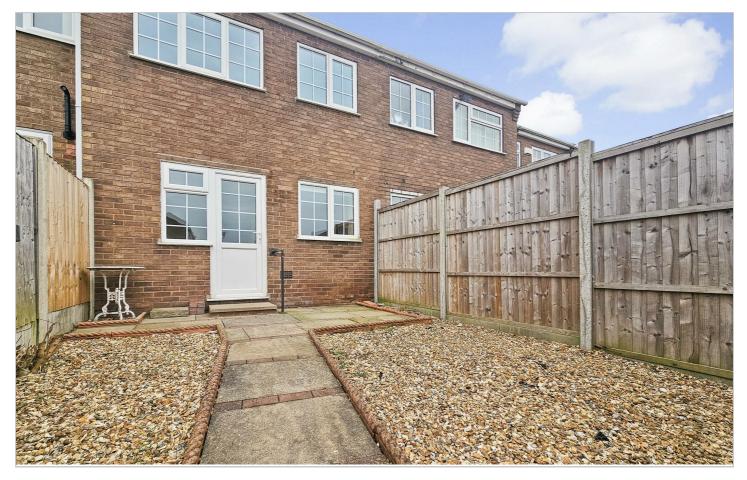

ble glazed windows to rear and a door to rear.

#### LANDING

Loft access, storage cupboard and doors through to bedroom 1, 2 and bathroom.

#### BEDROOM 1 10'3" x 11'11" (3.14 x 3.64)

UPVC double glazed bay window to front, storage cupboard and a central heating radiator.

#### BEDROOM 2 7'8" x 11'3" (2.34 x 3.43)

UPVC double glazed window to rear and a central heating radiator.

#### BATHROOM

A low level flush W.C, wash hand basin, bath with hot and cold tap, mains shower and UPVC double glazed obscure window to rear.

#### OUTSIDE

#### FRONT:

Access to house on side, lawn area with a pathway to entrance door.

#### **REAR**:

Gated access to rear and gravelled and lawn areas.





## https://www.emmaterryhomes.co.uk





https://www.emmaterryhomes.co.uk





Tel: 0115 966 57 41









#### Viewing

Please contact our Emma Terry Homes Office on 0115 966 57 41 if you wish to arrange a viewing appointment for this property or require further information.

#### Energy Efficiency Graph



These particulars, whilst believed to be accurate are set out as a general outline only for guidance and do not constitute any part of an offer or contract. Intending purchasers should not rely on them as statements of representation of fact, but must satisfy themselves by inspection or otherwise as to their accuracy. No person in this firms employment has the authority to make or give any representation or warranty in respect of the property.