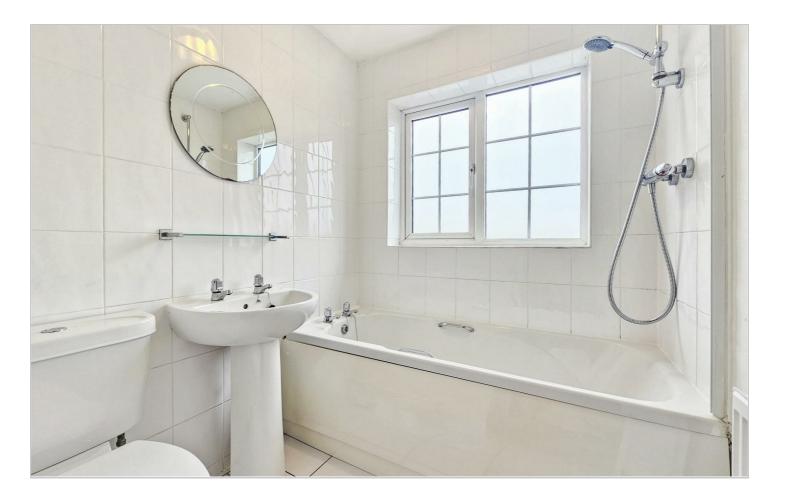

#### BATHROOM

A low level flush W.C, wash hand basin, bath with hot and cold tap, mains shower and UPVC double glazed obscure window to rear.