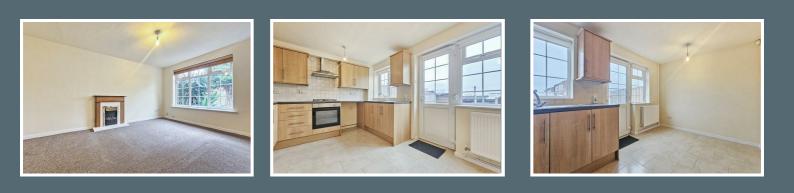

#### LIVING ROOM 13'5" x 14'11" (4.10 x 4.55)

UPVC double glazed window to front, a central heating radiator and an electric fire.

#### KITCHEN/DINER

#### 13'5" x 9'1" (4.10 x 2.78)

A variety of wall and base units, oven, gas hob and extractor fan, two UPVC double glazed windows to rear and a door to rear.