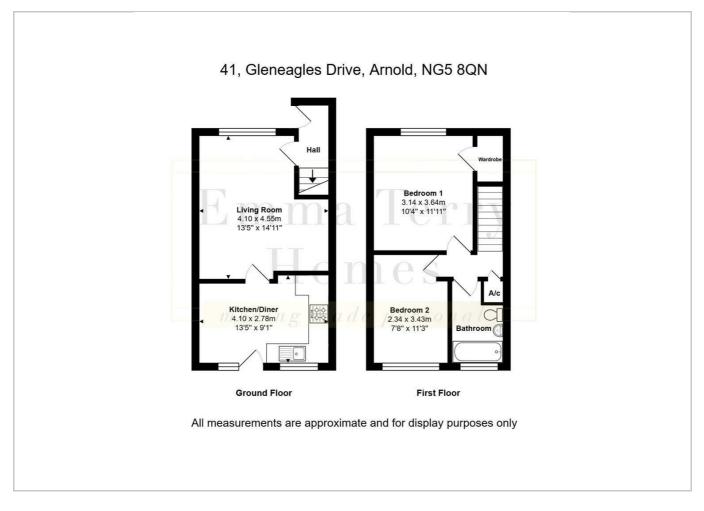

#### ENTRANCE HALL

Entrance door to property, a central heating radiator and stairs to first floor.

#### LIVING ROOM 13'5" x 14'11" (4.10 x 4.55)

UPVC double glazed window to front, a central heating radiator and an electric fire.

#### KITCHEN/DINER

#### 13'5" x 9'1" (4.10 x 2.78)

A variety of wall and base units, oven, gas hob and extractor fan, two UPVC double glazed windows to rear and a door to rear.

#### LANDING

Loft access, storage cupboard and doors through to bedroom 1, 2 and bathroom.

#### BEDROOM 1 10'3" x 11'11" (3.14 x 3.64)

UPVC double glazed bay window to front, storage cupboard and a central heating radiator.

#### BEDROOM 2 7'8" x 11'3" (2.34 x 3.43)

UPVC double glazed window to rear and a central heating radiator.

#### BATHROOM

A low level flush W.C, wash hand basin, bath with hot and cold tap, mains shower and UPVC double glazed obscure window to rear.