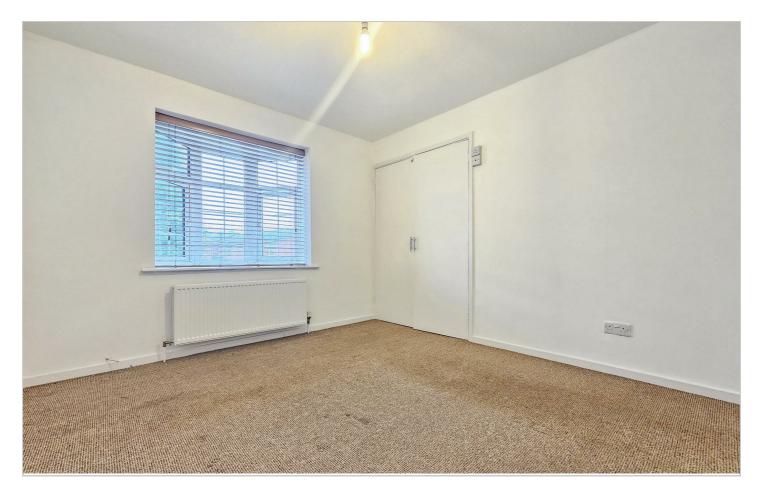

#### BEDROOM 1 10'3" x 11'11" (3.14 x 3.64)

UPVC double glazed bay window to front, storage cupboard and a central heating radiator.

#### BEDROOM 2 7'8" x 11'3" (2.34 x 3.43)

UPVC double glazed window to rear and a central heating radiator.