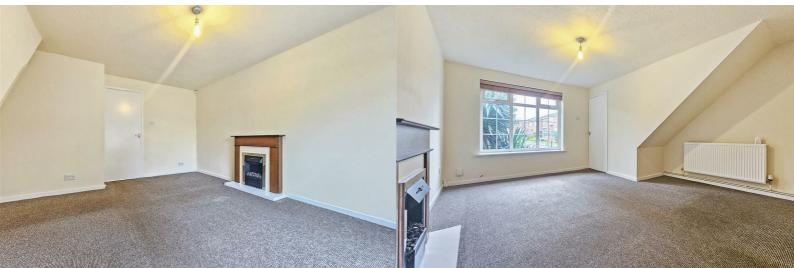

#### LIVING ROOM 13'5" x 14'11" (4.10 x 4.55)

UPVC double glazed window to front, a central heating radiator and an electric fire.

#### BEDROOM 1 10'3" x 11'11" (3.14 x 3.64)

UPVC double glazed bay window to front, storage cupboard and a central heating radiator.

#### BEDROOM 2 7'8" x 11'3" (2.34 x 3.43)

UPVC double glazed window to rear and a central heating radiator.