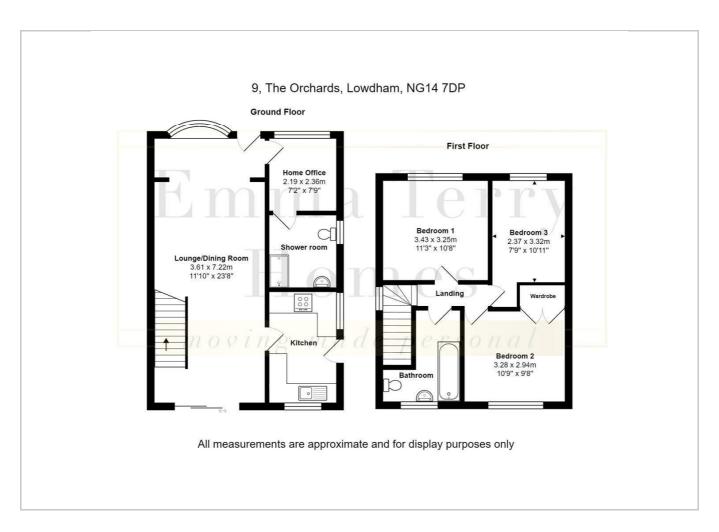

#### **ENTRANCE AREA**

Front door through to entrance area, open arch through to lounge/diner, door through to home office and UPVC glazed bay window to front.

#### **HOME OFFICE**

 $7'2" \times 7'8" (2.19m \times 2.36m)$ 

Central heating radiator, UPVC double glazed obscure window to side, UPVC double glazed window to front and door through to downstairs shower room.

#### SHOWER ROOM

UPVC double glazed obscure window to side , low level flushing WC, double shower, extractor fan,

chrome heated towel rail, hand wash basin with mixer tap and spotlights to ceiling.

#### LOUNGE/DINER

11'10" x 23'8" (3.61m x 7.22m)

Two central heating radiators, UPVC sliding doors to rear garden, fitted shelf and open staircase to first floor.

#### **KITCHEN**

UPVC double glazed window to side, UPVC double glazed window to rear, LAMONA 4 ring electric hob with backsplash and extractor above, LAMONA oven and grill, integrated fridge freezer, black sink and drainer with mixer tap, fitted with a range of wall and base units, LAMONA built in washing machine and UPVC double glazed obscure door to side.

#### STAIRS & LANDING

UPVC double glazed obscure window and doors through to:

#### **BEDROOM ONE**

 $11'3" \times 10'7" (3.43m \times 3.25m)$ 

UPVC double glazed window to front and central heating radiator.

#### **BEDROOM TWO**

10'9" x 9'7" (3.28m x 2.94m)

UPVC double glazed window to rear, central heating radiator and storage cupboard with 2 shelves and a rail.

#### **BEDROOM THREE**

 $7'9" \times 10'10" (2.37m \times 3.32m)$ 

UPVC double glazed window to front and central heating radiator.

#### **BATHROOM**

Fitted bath with hot and cold tap and electric shower over, chrome heated towel rail, storage cupboard, low level flushing WC, hand wash basin with mixer tap and UPVC double glazed obscure window to rear.