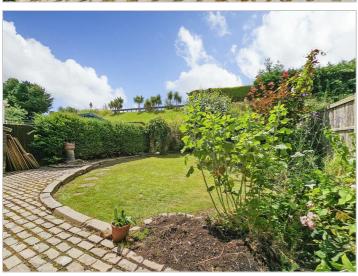

#### Back:

Mainly grassed area bordered by hedges, trees and shrubs, side access to front, space for storage shed and enclosed with timber fencing.