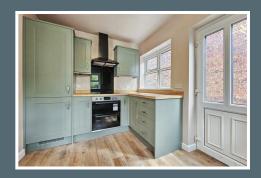

#### **KITCHEN**

UPVC double glazed window to side, UPVC double glazed window to rear, LAMONA 4 ring electric hob with backsplash and extractor above, LAMONA oven and grill, integrated fridge freezer, black sink and drainer with mixer tap, fitted with a range of wall and base units, LAMONA built in washing machine and UPVC double glazed obscure door to side.