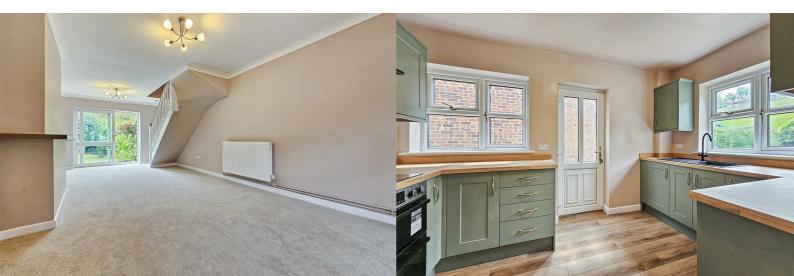

#### LOUNGE/DINER

11'10" x 23'8" (3.61m x 7.22m)

Two central heating radiators, UPVC sliding doors to rear garden, fitted shelf and open staircase to first floor.

#### **KITCHEN**

UPVC double glazed window to side, UPVC double glazed window to rear, LAMONA 4 ring electric hob with backsplash and extractor above, LAMONA oven and grill, integrated fridge freezer, black sink and drainer with mixer tap, fitted with a range of wall and base units, LAMONA built in washing machine and UPVC double glazed obscure door to side.