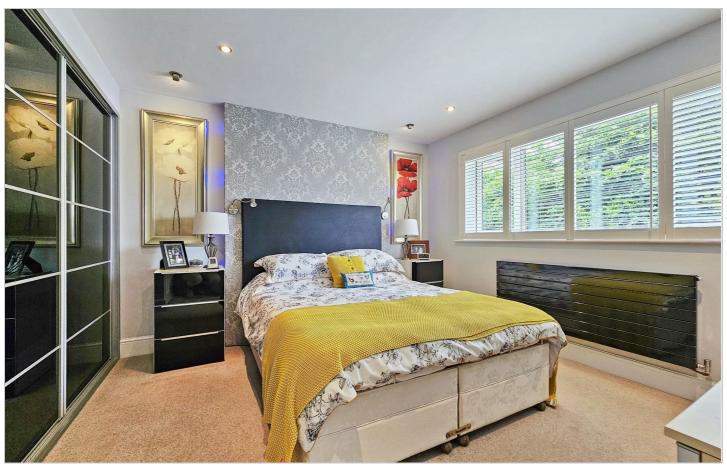

#### **BEDROOM ONE**

12'1" x 13'4" (3.69m x 4.08m) Double glazed window to the rear elevation, built in wardrobe and central heating radiator.

#### **BEDROOM TWO**

11'0" x 9'10" (3.37m x 3.00m)

Double glazed window to the rear elevation, storage cupboard and central heating radiator.

#### BEDROOM THREE

#### 11'0" x 9'6" (3.37m x 2.90m)

Double glazed window to the front elevation and central heating radiator.

#### BEDROOM FOUR

11'8" x 5'11" (3.58m x 1.82m)

Double glazed window to the front elevation and central heating radiator.

#### BATHROOM

Fitted with a jacuzzi bath with shower over, low level flush W.C, hand wash basin, tiled walls, central heating radiator and double glazed window to the front elevation.