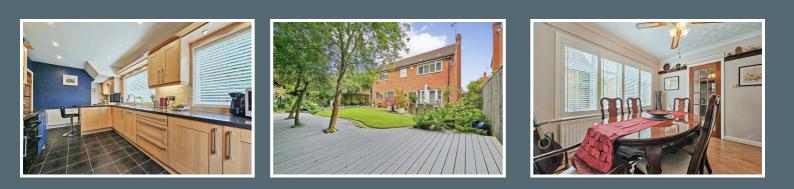

#### KITCHEN

Fitted with a range of wall and base units, stainless steel sink with mixer tap, underfloor heating, three double glazed windows to the rear garden, built in dishwasher and tumble dryer, space for American style fridge freezer and wine fridge, breakfast bar and double glazed door to the side.

#### DINING ROOM 10'11" x 9'10" (3.35m x 3.02m)

Double glazed window to the front elevation and central heating radiator.

#### OUTSIDE

The property is positioned on a lovely size plot with a brick wall to the front for extra privacy, detached double garage and spacious driveway for off-street parking. The rear garden is incredibly well maintained by the current owners, with a decked area, patio area and grassed area enclosed by timber fencing with mature plants, shrubs and trees.