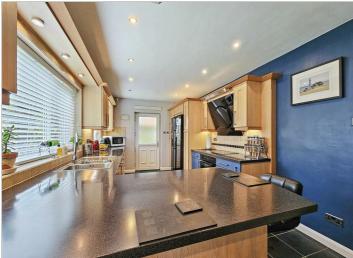

#### KITCHEN

Fitted with a range of wall and base units, stainless steel sink with mixer tap, underfloor heating, three double glazed windows to the rear garden, built in dishwasher and tumble dryer, space for American style fridge freezer and wine fridge, breakfast bar and double glazed door to the side.