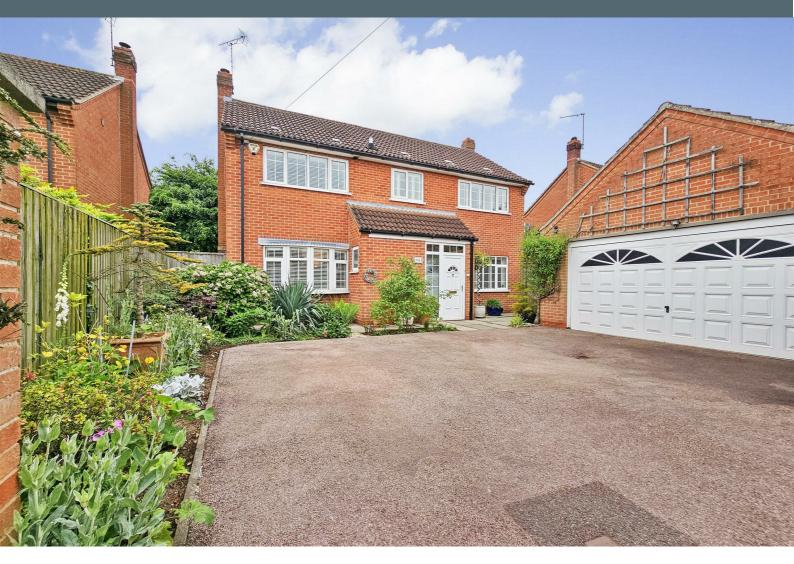

# Carrick House, 8 Longmead Drive, Fiskerton, Southwell NG25 0UP

This delightful four-bedroom detached house boasts not only two reception rooms but also a double garage, providing ample space for all your needs.

#### OUTSIDE

The property is positioned on a lovely size plot with a brick wall to the front for extra privacy, detached double garage and spacious driveway for off-street parking. The rear garden is incredibly well maintained by the current owners, with a decked area, patio area and grassed area enclosed by timber fencing with mature plants, shrubs and trees.