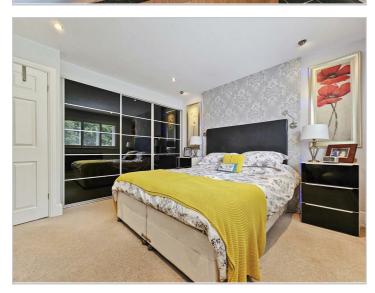

#### **BEDROOM ONE**

12'1" x 13'4" (3.69m x 4.08m) Double glazed window to the rear elevation, built in wardrobe and central heating radiator.

#### **BEDROOM TWO**

11'0" x 9'10" (3.37m x 3.00m)

Double glazed window to the rear elevation, storage cupboard and central heating radiator.

#### BEDROOM THREE

#### 11'0" x 9'6" (3.37m x 2.90m)

Double glazed window to the front elevation and central heating radiator.

#### BEDROOM FOUR

11'8" x 5'11" (3.58m x 1.82m)

Double glazed window to the front elevation and central heating radiator.

#### BATHROOM

Fitted with a jacuzzi bath with shower over, low level flush W.C, hand wash basin, tiled walls, central heating radiator and double glazed window to the front elevation.