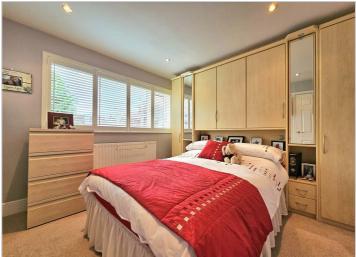

#### **BEDROOM ONE**

12'1" x 13'4" (3.69m x 4.08m) Double glazed window to the rear elevation, built in wardrobe and central heating radiator.

#### **BEDROOM TWO**

11'0" x 9'10" (3.37m x 3.00m)

Double glazed window to the rear elevation, storage cupboard and central heating radiator.

#### BEDROOM THREE

#### 11'0" x 9'6" (3.37m x 2.90m)

Double glazed window to the front elevation and central heating radiator.

#### BEDROOM FOUR

11'8" x 5'11" (3.58m x 1.82m)

Double glazed window to the front elevation and central heating radiator.

#### BATHROOM

Fitted with a jacuzzi bath with shower over, low level flush W.C, hand wash basin, tiled walls, central heating radiator and double glazed window to the front elevation.