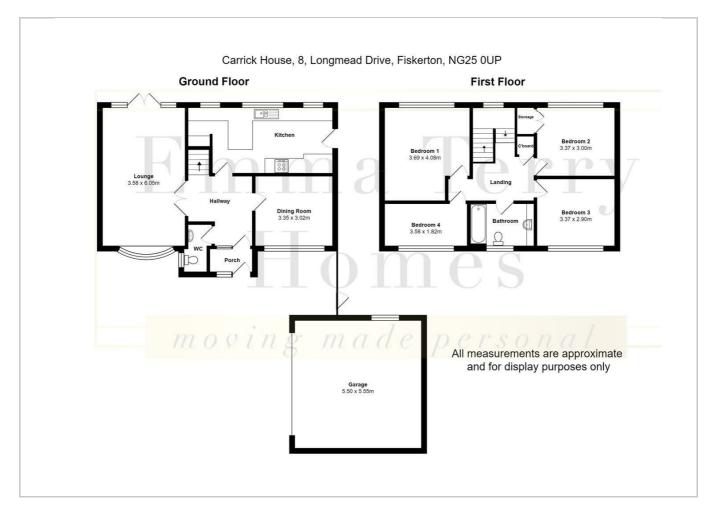

Entrance door leads through to:

PORCH

HALLWAY With doors through to:

#### KITCHEN

Fitted with a range of wall and base units, stainless steel sink with mixer tap, underfloor heating, three double glazed windows to the rear garden, built in dishwasher and tumble dryer, space for American style fridge freezer and wine fridge, breakfast bar and double glazed door to the side.

#### LOUNGE

#### 11'8" x 19'10" (3.58m x 6.05m )

Double glazed bay window to the front elevation, French doors to the garden, central heating radiator and wall mounted feature fire.

#### DINING ROOM 10'11" x 9'10" (3.35m x 3.02m)

Double glazed window to the front elevation and central heating radiator.

#### W.C

Low level flush W.C, hand wash basin and double glazed window to the side elevation.

**STAIRS & LANDING** 

#### **BEDROOM ONE**

12'1" x 13'4" (3.69m x 4.08m) Double glazed window to the rear elevation, built in wardrobe and central heating radiator.

#### **BEDROOM TWO**

11'0" x 9'10" (3.37m x 3.00m)

Double glazed window to the rear elevation, storage cupboard and central heating radiator.

#### BEDROOM THREE

#### 11'0" x 9'6" (3.37m x 2.90m)

Double glazed window to the front elevation and central heating radiator.

#### BEDROOM FOUR

11'8" x 5'11" (3.58m x 1.82m)

Double glazed window to the front elevation and central heating radiator.

#### BATHROOM

Fitted with a jacuzzi bath with shower over, low level flush W.C, hand wash basin, tiled walls, central heating radiator and double glazed window to the front elevation.

#### OUTSIDE

The property is positioned on a lovely size plot with a brick wall to the front for extra privacy, detached double garage and spacious driveway for off-street parking. The rear garden is incredibly well maintained by the current owners, with a decked area, patio area and grassed area enclosed by timber fencing with mature plants, shrubs and trees.