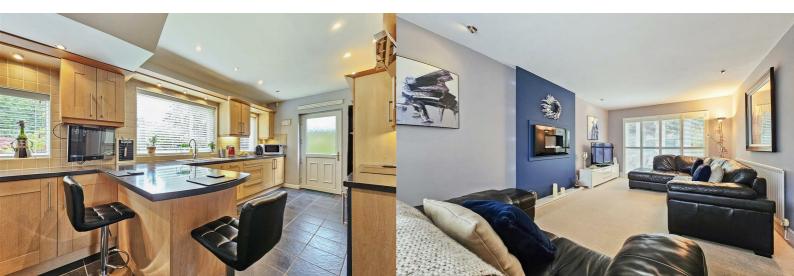

#### KITCHEN

Fitted with a range of wall and base units, stainless steel sink with mixer tap, underfloor heating, three double glazed windows to the rear garden, built in dishwasher and tumble dryer, space for American style fridge freezer and wine fridge, breakfast bar and double glazed door to the side.

#### LOUNGE

#### 11'8" x 19'10" (3.58m x 6.05m )

Double glazed bay window to the front elevation, French doors to the garden, central heating radiator and wall mounted feature fire.