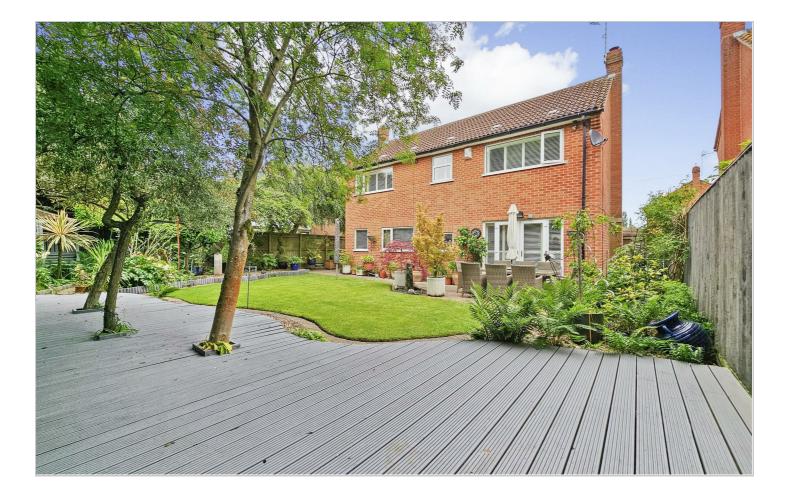

#### OUTSIDE

The property is positioned on a lovely size plot with a brick wall to the front for extra privacy, detached double garage and spacious driveway for off-street parking. The rear garden is incredibly well maintained by the current owners, with a decked area, patio area and grassed area enclosed by timber fencing with mature plants, shrubs and trees.