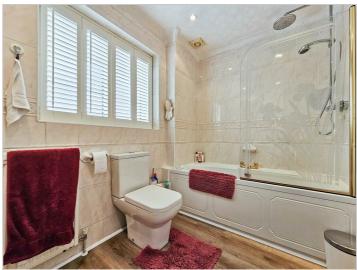

#### BATHROOM

Fitted with a jacuzzi bath with shower over, low level flush W.C, hand wash basin, tiled walls, central heating radiator and double glazed window to the front elevation.