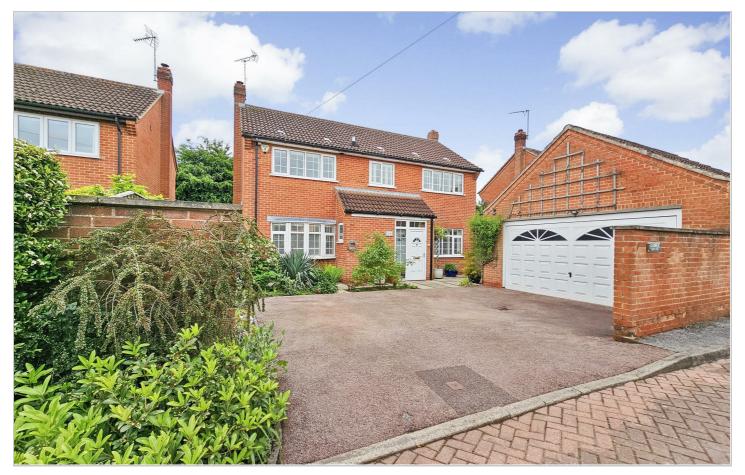

# Carrick House, 8 Longmead Drive, Fiskerton, Southwell NG25 0UP

#### \*\* £450,000 - £475,000 \*\*

This delightful four-bedroom detached house boasts not only two reception rooms but also a double garage, providing ample space for all your needs.

Situated in an excellent primary and secondary school catchment area, this property is perfect for families looking to settle down in a welcoming community with top-notch educational facilities nearby. The current owners have taken great care in presenting this house beautifully, ensuring that it is ready for you to move in and make it your own.

#### OUTSIDE

The property is positioned on a lovely size plot with a brick wall to the front for extra privacy, detached double garage and spacious driveway for off-street parking. The rear garden is incredibly well maintained by the current owners, with a decked area, patio area and grassed area enclosed by timber fencing with mature plants, shrubs and trees.