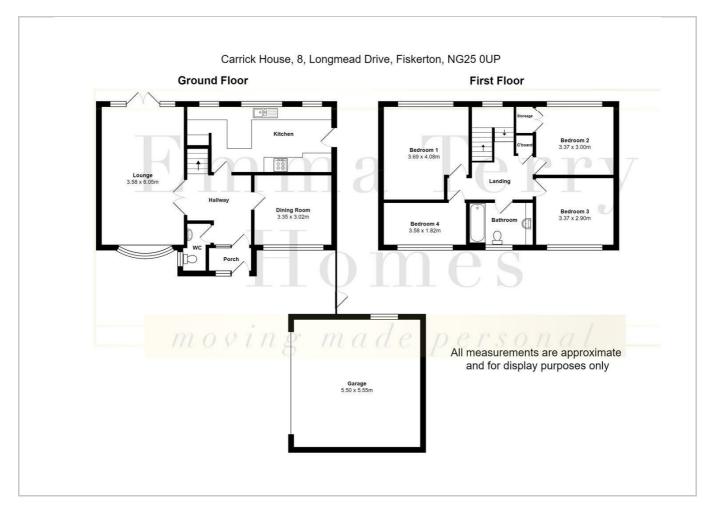

#### Entrance door leads through to:

PORCH

#### HALLWAY With doors through to:

#### **KITCHEN**

Fitted with a range of wall and base units, stainless steel sink with mixer tap, underfloor heating, three double glazed windows to the rear garden, built in dishwasher and tumble dryer, space for American style fridge freezer and wine fridge, breakfast bar and double glazed door to the side.

#### LOUNGE

#### 11'8" x 19'10" (3.58m x 6.05m )

Double glazed bay window to the front elevation, French doors to the garden, central heating radiator and wall mounted feature fire.

#### DINING ROOM 10'11" x 9'10" (3.35m x 3.02m)

Double glazed window to the front elevation and central heating radiator.

#### W.C

Low level flush W.C, hand wash basin and double glazed window to the side elevation.

**STAIRS & LANDING** 

#### **BEDROOM ONE**

 $12^{\prime}1^{\prime\prime}\times13^{\prime}4^{\prime\prime}$  (3.69m  $\times$  4.08m) Double glazed window to the rear elevation, built in wardrobe and central heating radiator.

#### **BEDROOM TWO**

11'0" x 9'10" (3.37m x 3.00m)

Double glazed window to the rear elevation, storage cupboard and central heating radiator.

#### BEDROOM THREE

#### 11'0" x 9'6" (3.37m x 2.90m)

Double glazed window to the front elevation and central heating radiator.

#### BEDROOM FOUR

11'8" x 5'11" (3.58m x 1.82m)

Double glazed window to the front elevation and central heating radiator.

#### BATHROOM

Fitted with a jacuzzi bath with shower over, low level flush W.C, hand wash basin, tiled walls, central heating radiator and double glazed window to the front elevation.