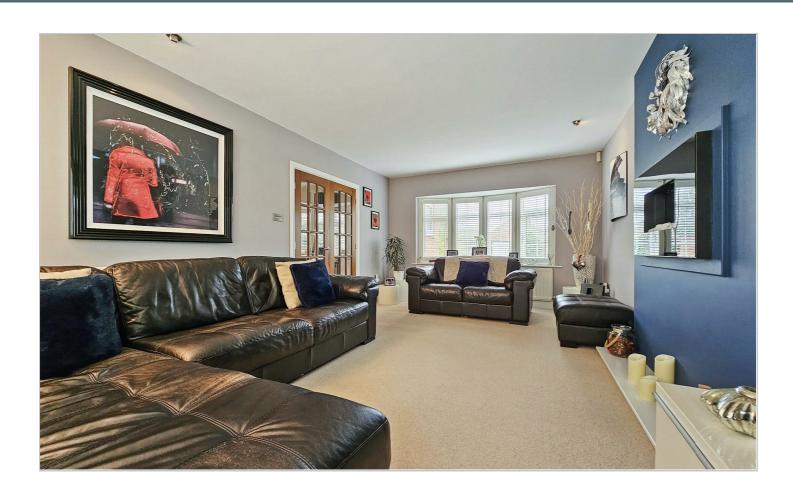

#### LOUNGE

#### 11'8" x 19'10" (3.58m x 6.05m )

Double glazed bay window to the front elevation, French doors to the garden, central heating radiator and wall mounted feature fire.