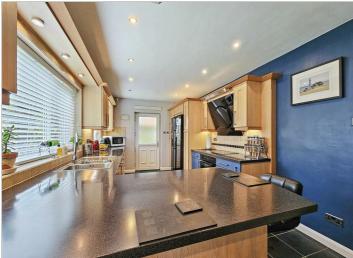

#### **KITCHEN**

Fitted with a range of wall and base units, stainless steel sink with mixer tap, underfloor heating, three double glazed windows to the rear garden, built in dishwasher and tumble dryer, space for American style fridge freezer and wine fridge, breakfast bar and double glazed door to the side.