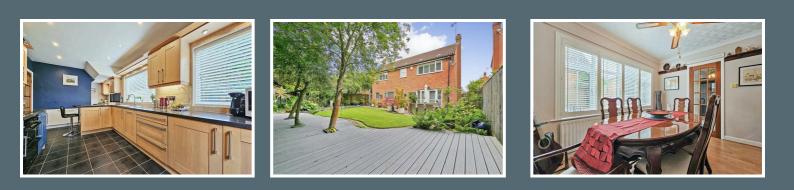

#### **KITCHEN**

Fitted with a range of wall and base units, stainless steel sink with mixer tap, underfloor heating, three double glazed windows to the rear garden, built in dishwasher and tumble dryer, space for American style fridge freezer and wine fridge, breakfast bar and double glazed door to the side.

#### DINING ROOM 10'11" x 9'10" (3.35m x 3.02m)

Double glazed window to the front elevation and central heating radiator.

#### OUTSIDE

The property is positioned on a lovely size plot with a brick wall to the front for extra privacy, detached double garage and spacious driveway for off-street parking. The rear garden is incredibly well maintained by the current owners, with a decked area, patio area and grassed area enclosed by timber fencing with mature plants, shrubs and trees.