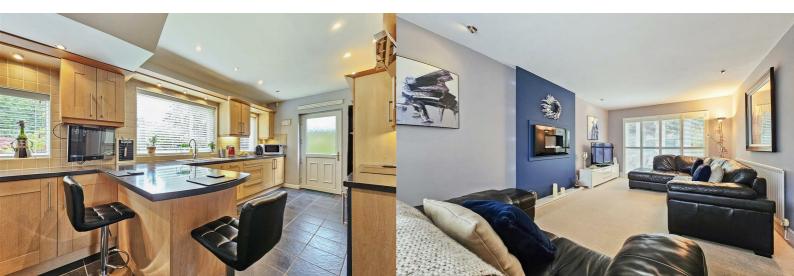

#### **KITCHEN**

Fitted with a range of wall and base units, stainless steel sink with mixer tap, underfloor heating, three double glazed windows to the rear garden, built in dishwasher and tumble dryer, space for American style fridge freezer and wine fridge, breakfast bar and double glazed door to the side.

#### LOUNGE

#### 11'8" x 19'10" (3.58m x 6.05m )

Double glazed bay window to the front elevation, French doors to the garden, central heating radiator and wall mounted feature fire.