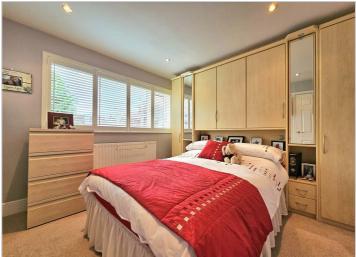

#### **BEDROOM ONE**

 $12^{\prime}1^{\prime\prime}\times13^{\prime}4^{\prime\prime}$  (3.69m  $\times$  4.08m) Double glazed window to the rear elevation, built in wardrobe and central heating radiator.

#### **BEDROOM TWO**

11'0" x 9'10" (3.37m x 3.00m)

Double glazed window to the rear elevation, storage cupboard and central heating radiator.

#### BEDROOM THREE

#### 11'0" x 9'6" (3.37m x 2.90m)

Double glazed window to the front elevation and central heating radiator.

#### BEDROOM FOUR

11'8" x 5'11" (3.58m x 1.82m)

Double glazed window to the front elevation and central heating radiator.