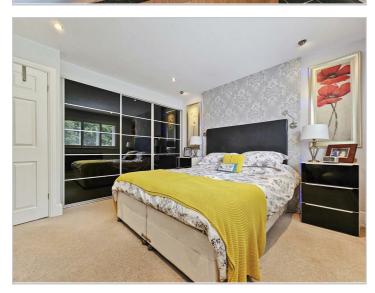

#### **BEDROOM ONE**

 $12^{\prime}1^{\prime\prime}\times13^{\prime}4^{\prime\prime}$  (3.69m  $\times$  4.08m) Double glazed window to the rear elevation, built in wardrobe and central heating radiator.

#### **BEDROOM TWO**

11'0" x 9'10" (3.37m x 3.00m)

Double glazed window to the rear elevation, storage cupboard and central heating radiator.

#### BEDROOM THREE

#### 11'0" x 9'6" (3.37m x 2.90m)

Double glazed window to the front elevation and central heating radiator.

#### BEDROOM FOUR

11'8" x 5'11" (3.58m x 1.82m)

Double glazed window to the front elevation and central heating radiator.