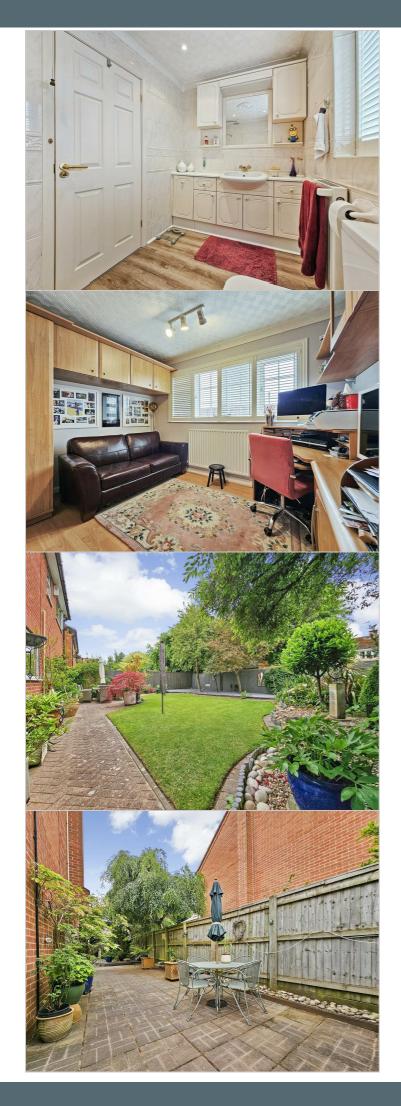

#### OUTSIDE

The property is positioned on a lovely size plot with a brick wall to the front for extra privacy, detached double garage and spacious driveway for off-street parking. The rear garden is incredibly well maintained by the current owners, with a decked area, patio area and grassed area enclosed by timber fencing with mature plants, shrubs and trees.