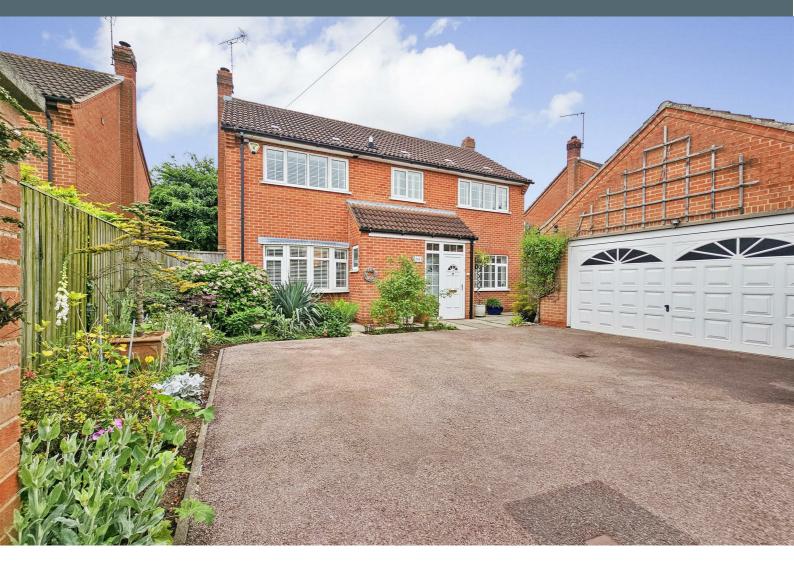

# Carrick House, 8 Longmead Drive, Fiskerton, Southwell NG25 0UP

#### \*\* £450,000 - £475,000 \*\*

This delightful four-bedroom detached house boasts not only two reception rooms but also a double garage, providing ample space for all your needs.

Situated in an excellent primary and secondary school catchment area, this property is perfect for families looking to settle down in a welcoming community with top-notch educational facilities nearby. The current owners have taken great care in presenting this house beautifully, ensuring that it is ready for you to move in and make it your own.

#### OUTSIDE

The property is positioned on a lovely size plot with a brick wall to the front for extra privacy, detached double garage and spacious driveway for off-street parking. The rear garden is incredibly well maintained by the current owners, with a decked area, patio area and grassed area enclosed by timber fencing with mature plants, shrubs and trees.