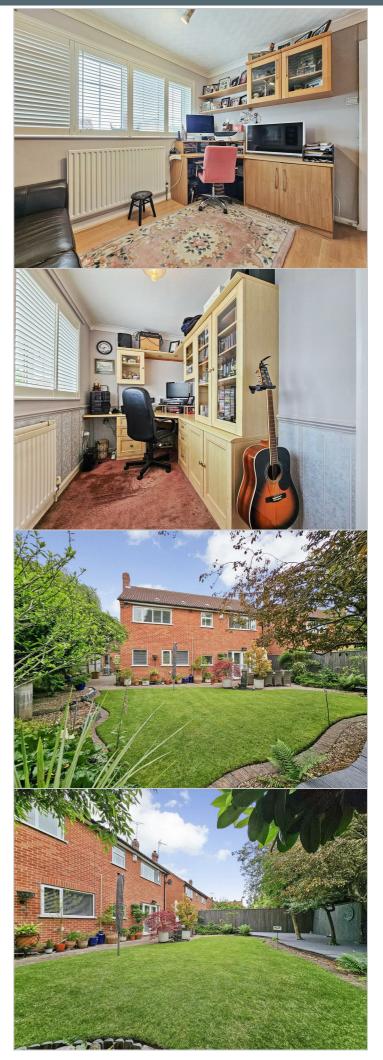

#### OUTSIDE

The property is positioned on a lovely size plot with a brick wall to the front for extra privacy, detached double garage and spacious driveway for off-street parking. The rear garden is incredibly well maintained by the current owners, with a decked area, patio area and grassed area enclosed by timber fencing with mature plants, shrubs and trees.