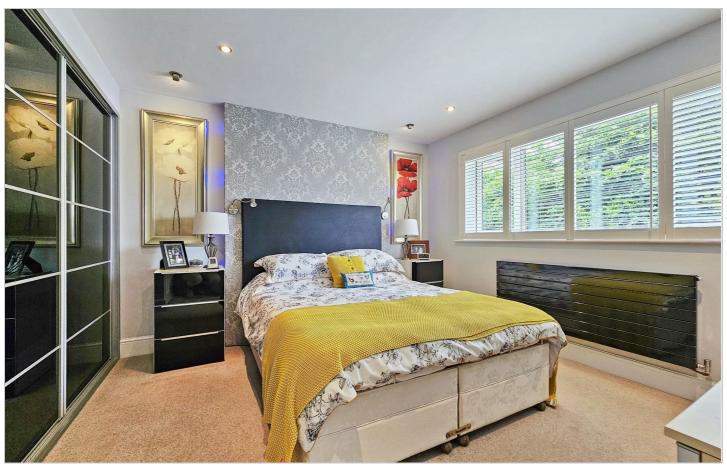

#### **BEDROOM ONE**

 $12^{\prime}1^{\prime\prime}\times13^{\prime}4^{\prime\prime}$  (3.69m  $\times$  4.08m) Double glazed window to the rear elevation, built in wardrobe and central heating radiator.

#### **BEDROOM TWO**

11'0" x 9'10" (3.37m x 3.00m)

Double glazed window to the rear elevation, storage cupboard and central heating radiator.

#### BEDROOM THREE

#### 11'0" x 9'6" (3.37m x 2.90m)

Double glazed window to the front elevation and central heating radiator.

#### BEDROOM FOUR

11'8" x 5'11" (3.58m x 1.82m)

Double glazed window to the front elevation and central heating radiator.