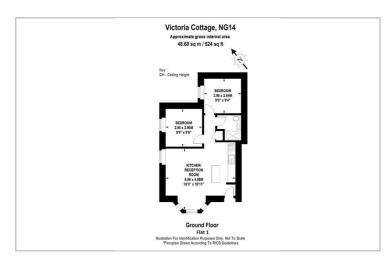

## Victoria Cottage Station Road, Lowdham, Nottingham £996 Flot 706th

Flat 1 is a ground floor 2 bedroom flat with off street parking.

Victoria Cottages, Lowdham is a bespoke development of six self contained units. Including five luxury, two-bedroom apartments and a two-bedroom Duplex.

The development is brimming with quality, high class appliances, luxury fixtures and fittings at every corner. From French windows for natural light, to solid oak internal doors. With parking for each property and outside space for all, we are sure this development will not disappoint.