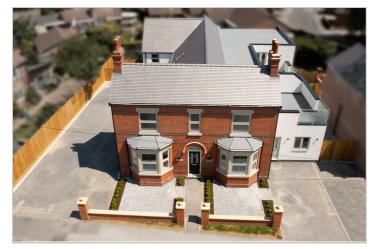

## Flat 5 Station Road, Lowdham, Nottingham NG14 7DU

£1,300

Flat 5, is a 2 bedroom first floor apartment with private balcony and off-street parking.

\*\* Available 07/06/2024 \*\*

The development is brimming with quality, high class appliances, luxury fixtures and fittings at every corner. From French windows for natural light, to solid oak internal doors. With parking for each property and outside space for all, we are sure this development will not disappoint.

Viewing is an absolute must!

The attention to detail and quality of finish are truly something special.

Backing onto the cocker beck, the sound of running water can be heard from numerous apartments with the occasional sighting of the resident Kingfisher.