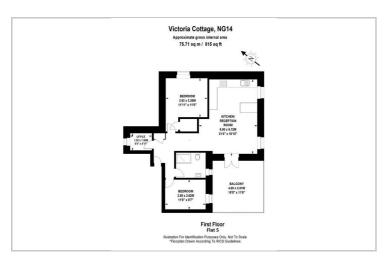

## Flat 5 Station Road, Lowdham, Nottingham NG14 7DU

£1,300

Flat 5, is a 2 bedroom first floor apartment with private balcony and off-street parking.

\*\* Available 07/06/2024 \*\*

The development is brimming with quality, high class appliances, luxury fixtures and fittings at every corner. From French windows for natural light, to solid oak internal doors. With parking for each property and outside space for all, we are sure this development will not disappoint.