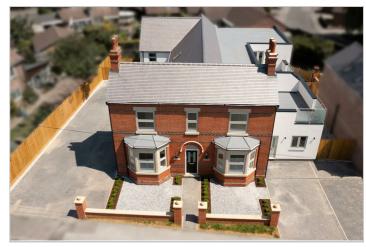

## Flat 5 Station Road, Lowdham, Nottingham NG14 7DU

£1,300

Flat 5, is a 2 bedroom first floor apartment with private balcony and off-street parking.

\*\* Available 07/06/2024 \*\*

The development is brimming with quality, high class appliances, luxury fixtures and fittings at every corner. From French windows for natural light, to solid oak internal doors. With parking for each property and outside space for all, we are sure this development will not disappoint.

Viewing is an absolute must!

The attention to detail and quality of finish are truly something special.

Backing onto the cocker beck, the sound of running water can be heard from numerous apartments with the occasional sighting of the resident Kingfisher.