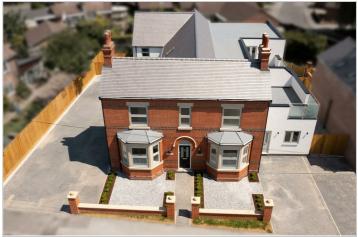

## Flat 5 Station Road, Lowdham, Nottingham NG14 7DU

£1,300

Flat 5, is a 2 bedroom first floor apartment with private balcony and off-street parking.

\*\* Available 07/06/2024 \*\*

The development is brimming with quality, high class appliances, luxury fixtures and fittings at every corner. From French windows for natural light, to solid oak internal doors. With parking for each property and outside space for all, we are sure this development will not disappoint.

Viewing is an absolute must!

The attention to detail and quality of finish are truly something special.

Backing onto the cocker beck, the sound of running water can be heard from numerous apartments with the occasional sighting of the resident Kingfisher.