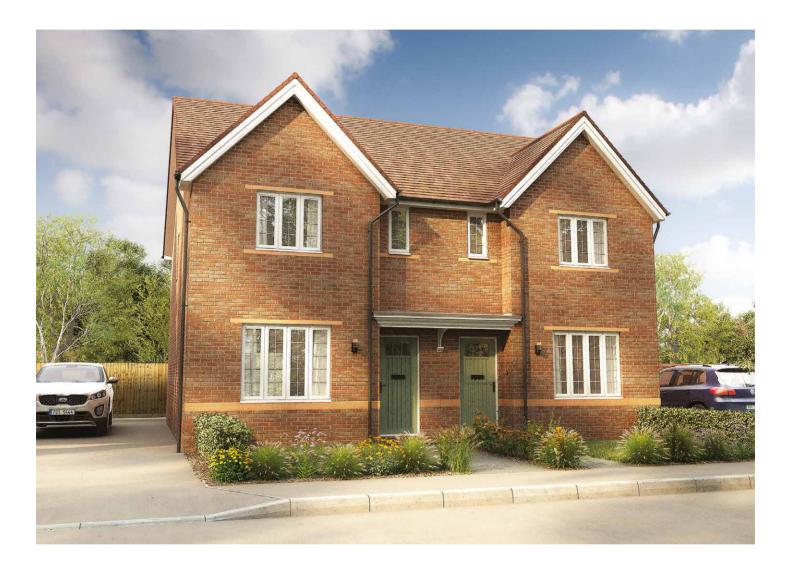

## BLOOR HOMES

A three bedroom semi-detached home with spacious lounge and fantastic open plan kitchen / dining area featuring French doors leading to the garden. Upstairs the master bedroom benefits from an en suite shower room.

## KILBURN

A BEAUTIFUL THREE BEDROOM SEMI-DETACHED HOME FIRST FLOOR:

**BEDROOM 1** 3.10m x 3.38m 10'2" x 11'1"

EN SUITE

**BEDROOM 2** 2.57m x 2.94m 8'5" x 9'8"

**BEDROOM 3** 2.10m x 2.76m 6'11" x 9'1"

BATHROOM