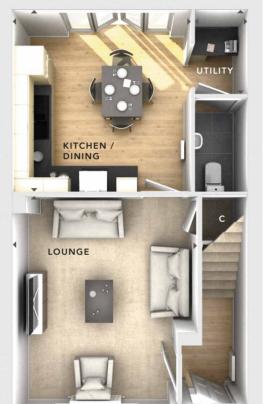

## GROUND FLOOR:

**LOUNGE** 3.75m x 4.75m 12'3" x 15'7"

**KITCHEN / DINING** 3.63m x 3.69m 11'11" x 12'1"

**UTILITY** 1.05m x 1.70m 3'5" x 5'7"

CLOAKS

GROUND FLOOR

FIRST FLOOR

C - Storage