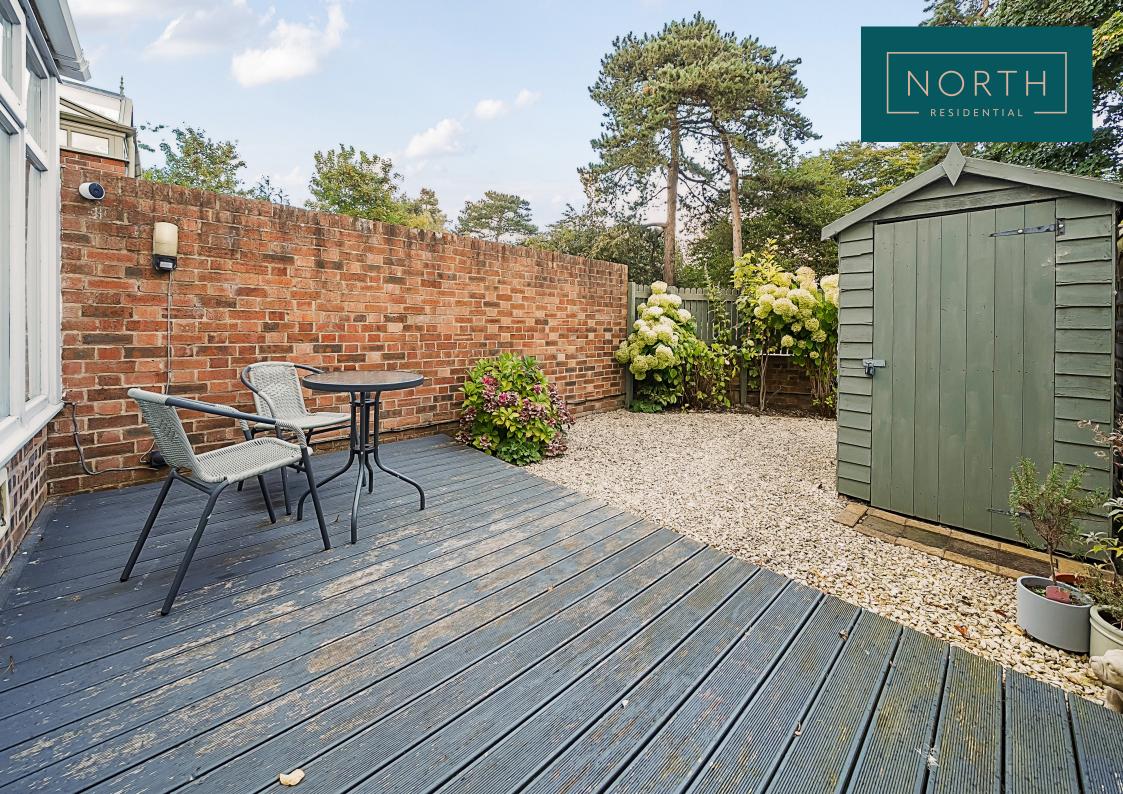

### Outside

The property benefits from a easy to maintain, fully enclosed, reargarden which has a raised decked, seating area. Perfect for enjoying the sunshine or alfresco dining. There is a gravelled area as well as space for a storage shed.