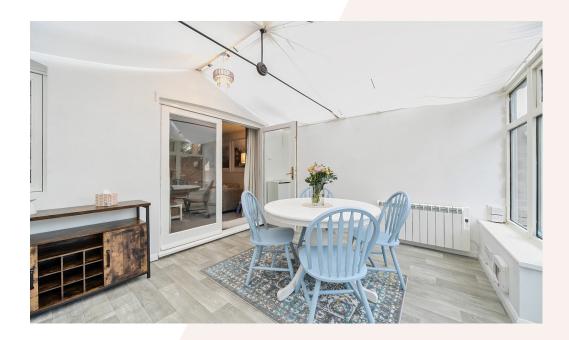

The versatile accommodation is split over two floors and boasts an attractive enclosed rear garden.

In brief the property comprises; a welcoming entrance hall, bright and spacious living room, fully fitted kitchen and conservatory to the rear which has a beautiful outlook over the garden. There are also three bedrooms which are serviced by a family bathroom.

## **Property Description**

To the front of the property there is an entrance hallway, with kitchen to the right, which benefits from a range of cabinetry.

Also accessed from the hallway is the spacious family living room which then leads into the fantastic conservatory space, overlooking the beautifully maintained rear garden.