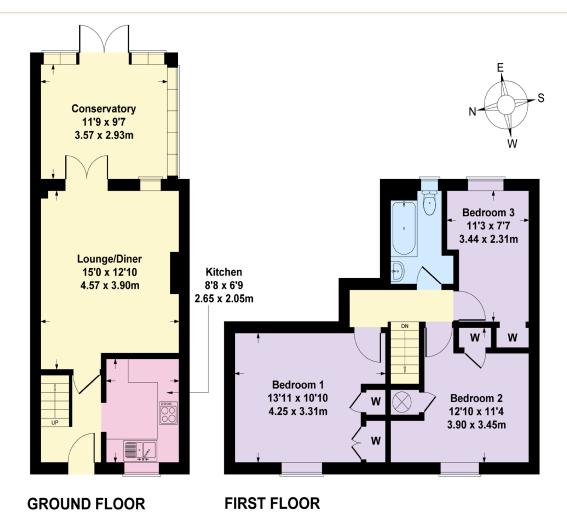

The versatile accommodation is split over two floors and boasts an attractive enclosed rear garden.

In brief the property comprises; a welcoming entrance hall, bright and spacious living room, fully fitted kitchen and conservatory to the rear which has a beautiful outlook over the garden. There are also three bedrooms which are serviced by a family bathroom.

## **Property Description**

To the front of the property there is an entrance hallway, with kitchen to the right, which benefits from a range of cabinetry.

Also accessed from the hallway is the spacious family living room which then leads into the fantastic conservatory space, overlooking the beautifully maintained rear garden.

On the first floor, there are three good sized be drooms which are all serviced by a tiled house bathroom.

on the last page of text of the particulars.

24 Gilsforth Lane, Whitley YO26 8BF

APPROXIMATE GROSS INTERNAL AREA House - 883 sq ft - 82 sq m