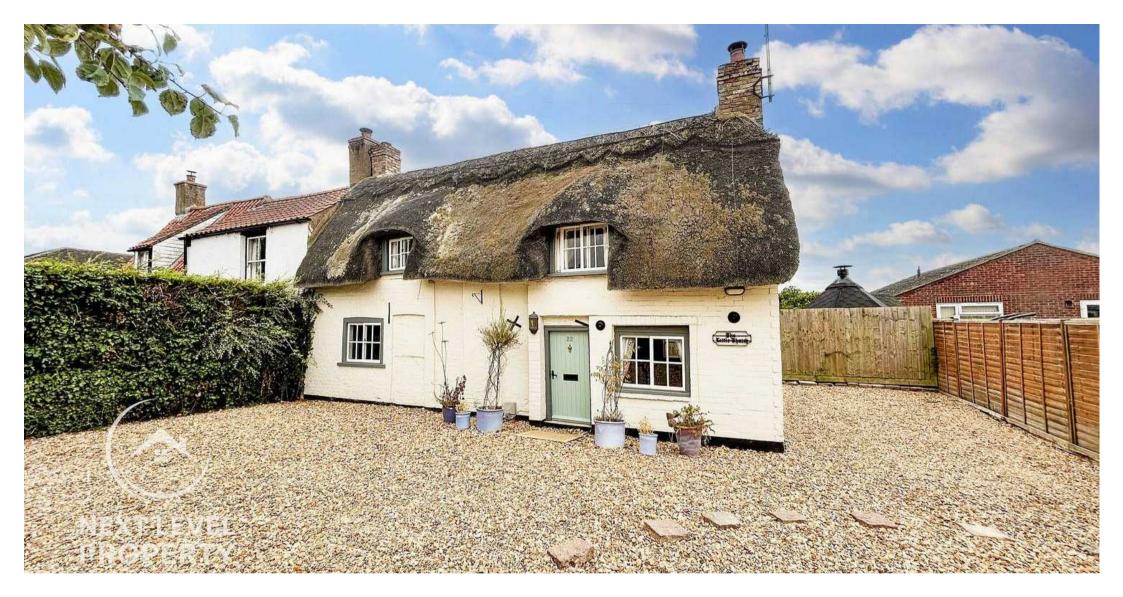

### Doddington, March

Charming Grade II listed thatched cottage in sought-after village location. Bursting with character and history, featuring cosy lounge, modern kitchen/diner, 2 double bedrooms, and off-road parking. Renovated to a high standard with modern comforts. Ideal for those seeking a historic yet comfortable home. Council Tax band: B

Tenure: Freehold

- Grade II listed thatched cottage
- Full of charm and character
- Two double bedrooms
- Lounge and kitchen/diner
- Packed with original features
- Sought after village location
- Renovation works completed
- Lots of off road parking
- Modern, efficient electric heating
- No upward chain