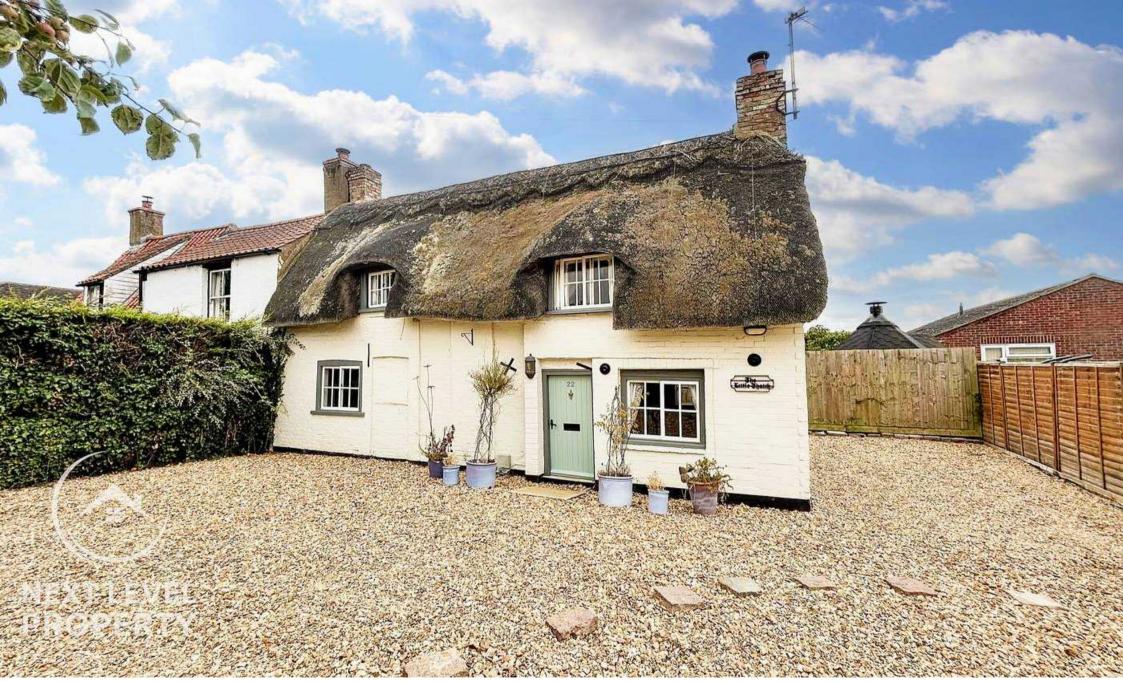

22 Newgate Street, Doddington

## 22 Newgate Street

### Doddington, March

Charming Grade II listed thatched cottage in sought-after village location. Bursting with character and history, featuring cosy lounge, modern kitchen/diner, 2 double bedrooms, and off-road parking. Renovated to a high standard with modern comforts. Ideal for those seeking a historic yet comfortable home. Council Tax band: B

Tenure: Freehold

- Grade II listed thatched cottage
- Full of charm and character
- Two double bedrooms
- Lounge and kitchen/diner
- Packed with original features
- Sought after village location
- Renovation works completed
- Lots of off road parking
- Modern, efficient electric heating
- No upward chain

#### Bedroom 2

A double bedroom with an exposed brick chimney, exposed beams and tie bars and a window to the front. A latched door opens to a storage cupboard.

The front garden has been set mainly with gravel for low maintenance and this also gives off road parking space for numerous vehicles. There is also a side area that allows further off road parking space or could be turned into a private side garden.