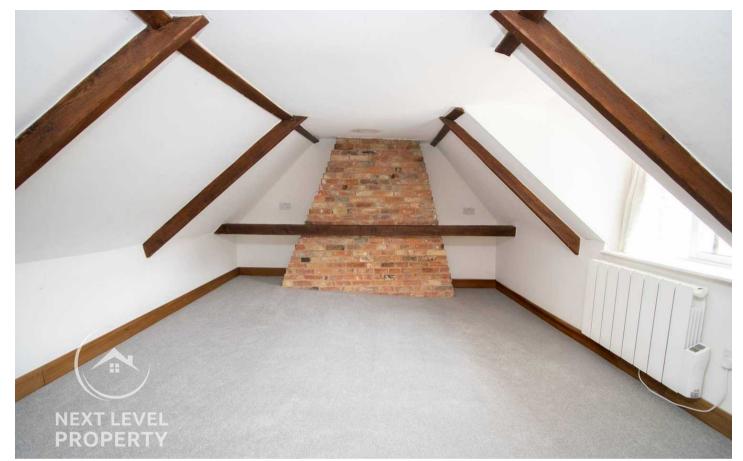

#### Bedroom 1

A large double bedroom with sloping ceilings, exposed beams and a window to the front. (There is restricted headroom due to the sloping ceilings)

#### Bedroom 2

A double bedroom with an exposed brick chimney, exposed beams and tie bars and a window to the front. A latched door opens to a storage cupboard.

The front garden has been set mainly with gravel for low maintenance and this also gives off road parking space for numerous vehicles. There is also a side area that allows further off road parking space or could be turned into a private side garden.