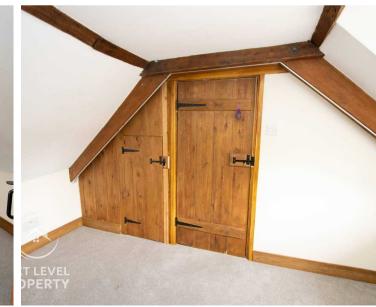

#### Bedroom 2

A double bedroom with an exposed brick chimney, exposed beams and tie bars and a window to the front. A latched door opens to a storage cupboard.

The front garden has been set mainly with gravel for low maintenance and this also gives off road parking space for numerous vehicles. There is also a side area that allows further off road parking space or could be turned into a private side garden.