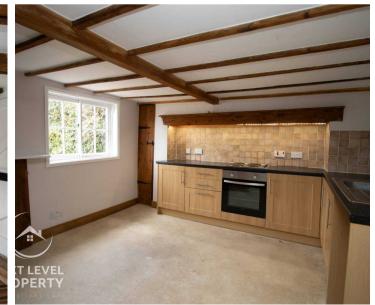

#### Kitchen

The kitchen has a range of fitted units with a built in oven and hob. There is a worksurface that has a fitted sink, a storage cupboard with a latched door and doors leading to the rear lobby and staircase to the first floor.