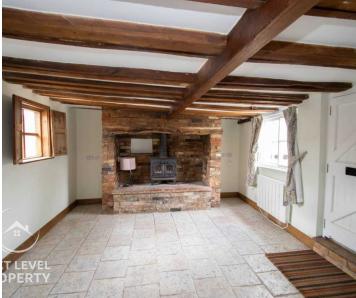

#### Lounge

Full of character, the lounge has a tiled floor, inglenook fireplace, exposed beams, latched doors and windows to the front and rear, some with original shutters.