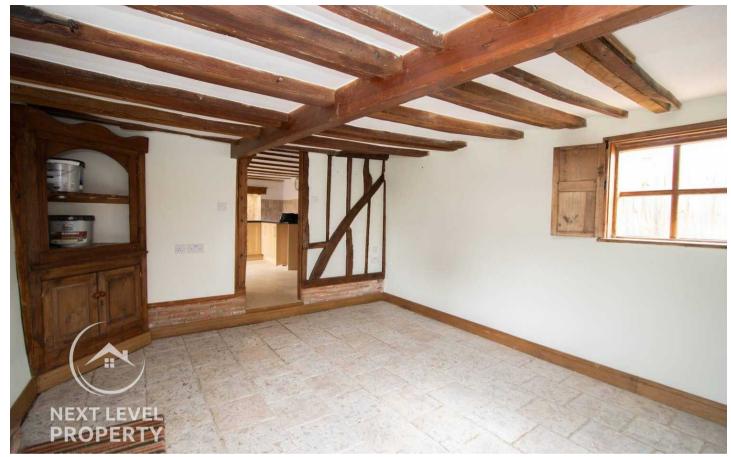

#### Lounge

Full of character, the lounge has a tiled floor, inglenook fireplace, exposed beams, latched doors and windows to the front and rear, some with original shutters.