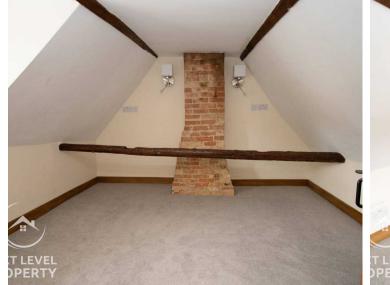

#### Bedroom 2

A double bedroom with an exposed brick chimney, exposed beams and tie bars and a window to the front. A latched door opens to a storage cupboard.

The front garden has been set mainly with gravel for low maintenance and this also gives off road parking space for numerous vehicles. There is also a side area that allows further off road parking space or could be turned into a private side garden.