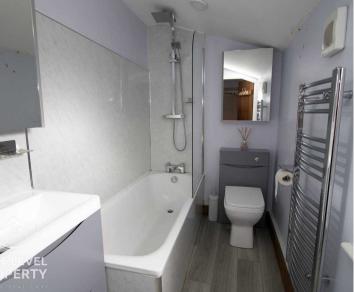

#### Bathroom

The bathroom has a bath with shower over and glass screen, a low level wc and a hand basin set to a vanity unit. There is a heated towel rail, extractor fan and window to the rear.