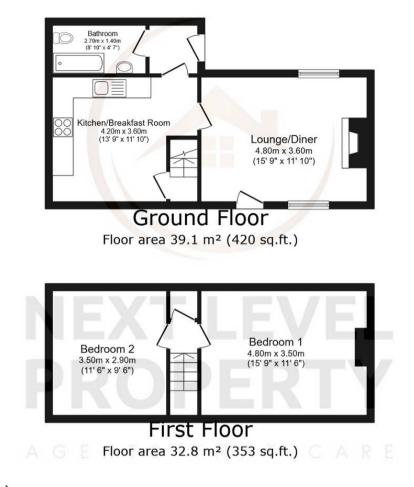

#### TOTAL: 71.8 m<sup>2</sup> (773 sq.ft.)

This floor plan is for illustrative purposes only. It is not drawn to scale. Any measurements, floor areas (including any total floor area), openings and orientations are approximate. No details are guaranteed, they cannot be relied upon for any purpose and do not form any part of any agreement. No liability is taken for any error, omission or misstatement. A party must rely upon its own inspection(s). Powered by www.Propertybox.io