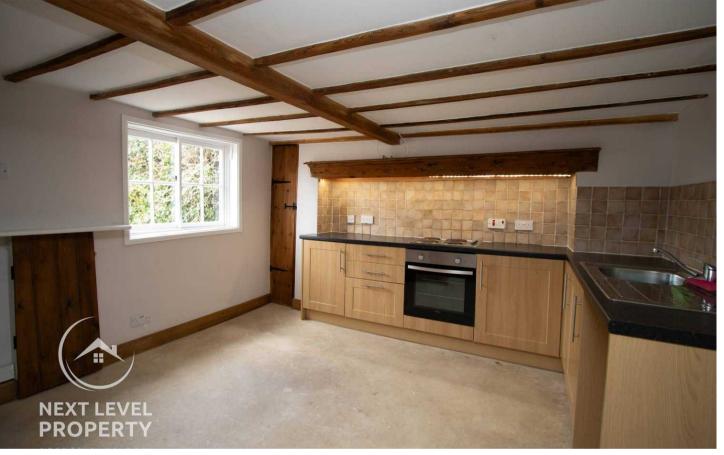

#### Kitchen

The kitchen has a range of fitted units with a built in oven and hob. There is a worksurface that has a fitted sink, a storage cupboard with a latched door and doors leading to the rear lobby and staircase to the first floor.