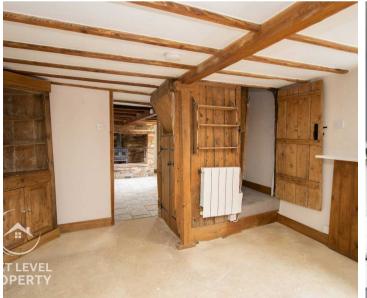

#### Lounge

Full of character, the lounge has a tiled floor, inglenook fireplace, exposed beams, latched doors and windows to the front and rear, some with original shutters.