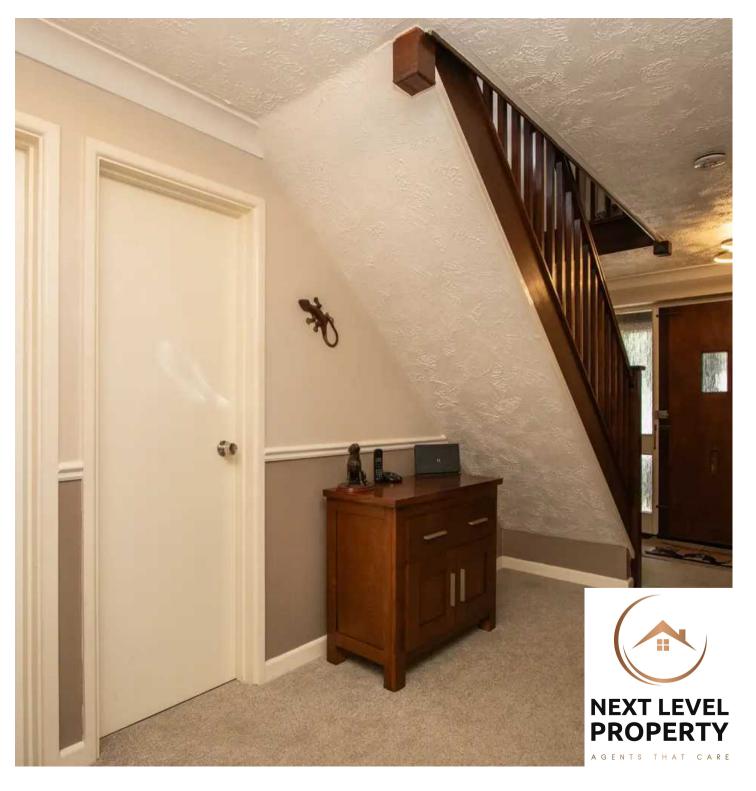

#### Hallway

#### 17' 0" x 6' 4" (5.18m x 1.93m)

A large welcoming entrance hall that has a staircase to the first floor and doors leading off to the Lounge, Dining Room, Study, Kitchen and Ground Floor Cloakroom.