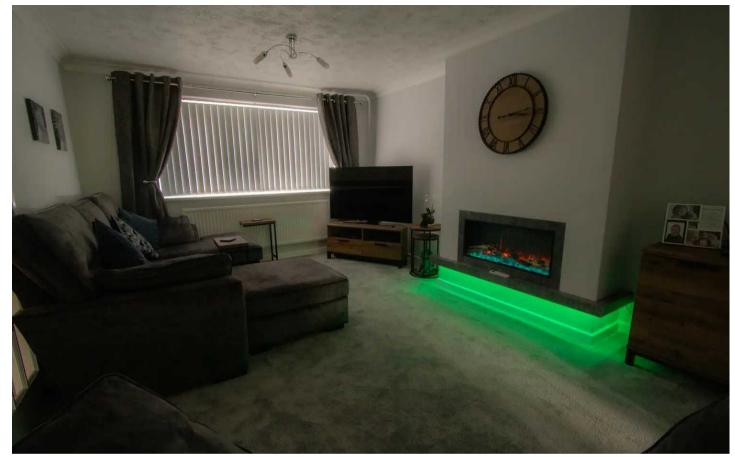

#### Lounge

#### 17' 11" x 11' 5" (5.46m x 3.48m)

Glazed double doors lead in from either the Hallway or the Dining Room and the Lounge has a relaxing feel with a superb feature inset remote operated flame effect fire with LED colour changing lighting and a matching marble effect hearth with LED underlights, a fantastic feature that really sets the room off.