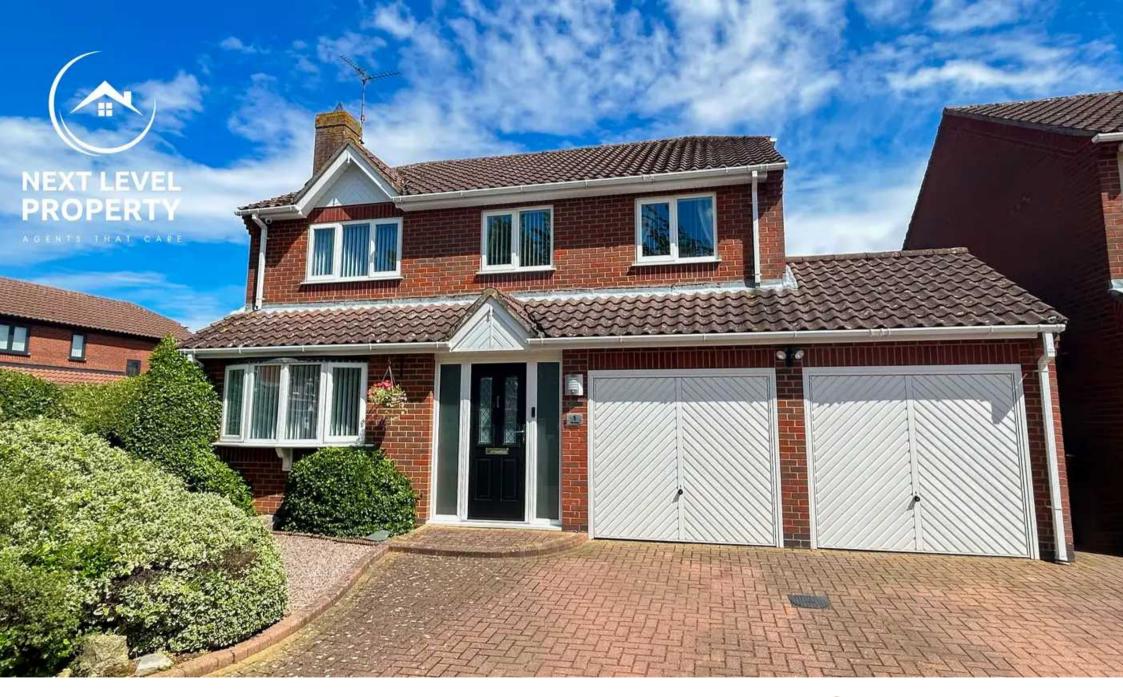

## 1 The Green

March, March

A FANTASTIC modern DETACHED FOUR BEDROOM home located in a pleasant position WITHIN MINUTES OF THE TOWN CENTRE. IN IMMACULATE CONDITION, this family sized home has LOTS OF SPACE, LOVELY GARDENS, a DOUBLE GARAGE, loads of extras and is being sold with the benefit of NO UPWARD CHAIN! Council Tax band: E

Tenure: Freehold

- FOUR BEDROOMS EN-SUITE TO MASTER
- LOUNGE, DINING ROOM AND STUDY
- KITCHEN, UTILITY ROOM AND GROUND FLOOR CLOAKROOM
- AIR CONDITIONING TO BEDROOM 1
- FULL CCTV SYSTEM FOR PEACE OF MIND
- ATTRACTIVE CUL DE SAC LOCATION OVERLOOKING A TREE LINED GREEN
- DOUBLE GARAGE
- ENCLOSED SAFE AND EASY TO MAINTAIN REAR GARDEN
- GAS CENTRAL HEATING AND MAINS DRAINAGE
- NO UPWARD CHAIN

## Double Garage

There are two garages, each with an up and over door separated by a small internal wall with a walkway enabling access to both from the utility room. There is power and light to both garages.

## **Front Garden**

A low maintenance front garden that has a variety of bushes set within and a block paved driveway which is wide enough to park three vehicles side by side and there is access to each of the garages.