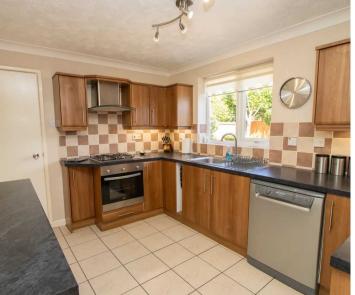

#### Kitchen

#### 11' 7" x 9' 3" (3.53m x 2.82m)

A fully fitted and well equipped kitchen that has a full range of base, drawer and wall mounted units plus a built in oven, hob and extractor hood. There is a dishwasher and refridgerator that are included in the sale, tiled Splashbacks and a tiled floor. A door leads to the Utility Room and a uPVC double glazed window overlooks the rear garden.