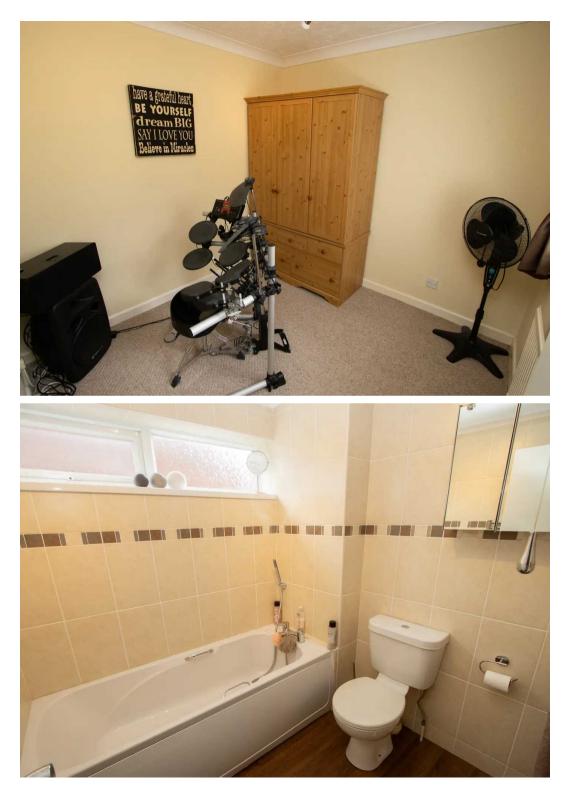

#### Study

## 6' 3" x 6' 4" (1.91m x 1.93m)

Perfect for working from home, the study has space for office furniture and a uPVC double glazed window to the rear.

## Bathroom

8' 4" x 6' 4" (2.54m x 1.93m) A white bathroom suite including a bath, wc and hand basin, fully tiled walls and a uPVC double glazed window to the side.