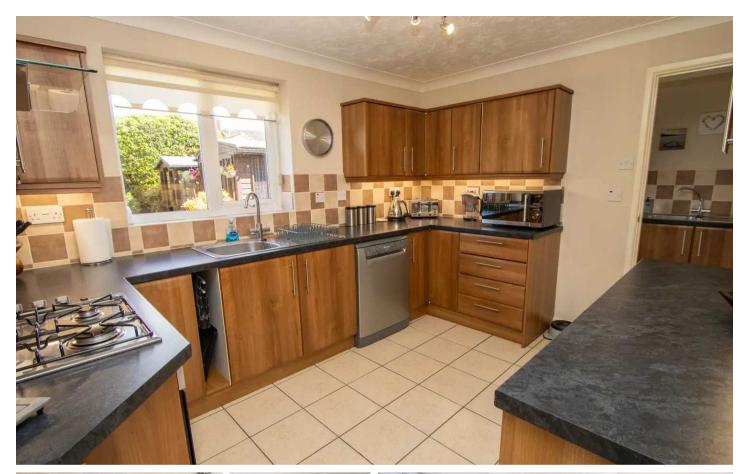

#### Kitchen

#### 11' 7" x 9' 3" (3.53m x 2.82m)

A fully fitted and well equipped kitchen that has a full range of base, drawer and wall mounted units plus a built in oven, hob and extractor hood. There is a dishwasher and refridgerator that are included in the sale, tiled Splashbacks and a tiled floor. A door leads to the Utility Room and a uPVC double glazed window overlooks the rear garden.