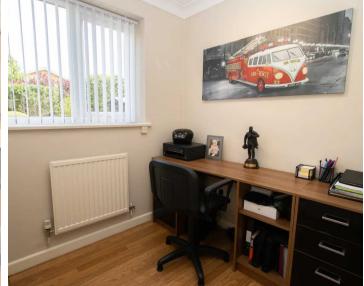

#### Study

## 6' 3" x 6' 4" (1.91m x 1.93m)

Perfect for working from home, the study has space for office furniture and a uPVC double glazed window to the rear.