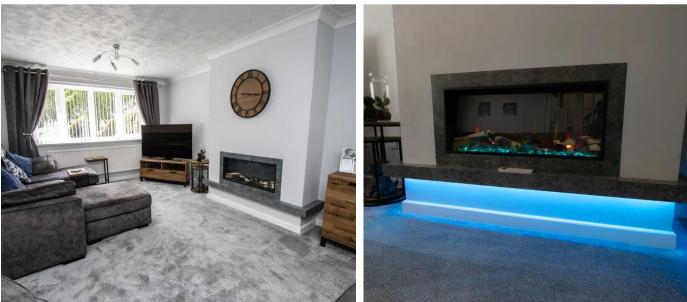

#### Lounge

#### 17' 11" x 11' 5" (5.46m x 3.48m)

Glazed double doors lead in from either the Hallway or the Dining Room and the Lounge has a relaxing feel with a superb feature inset remote operated flame effect fire with LED colour changing lighting and a matching marble effect hearth with LED underlights, a fantastic feature that really sets the room off.