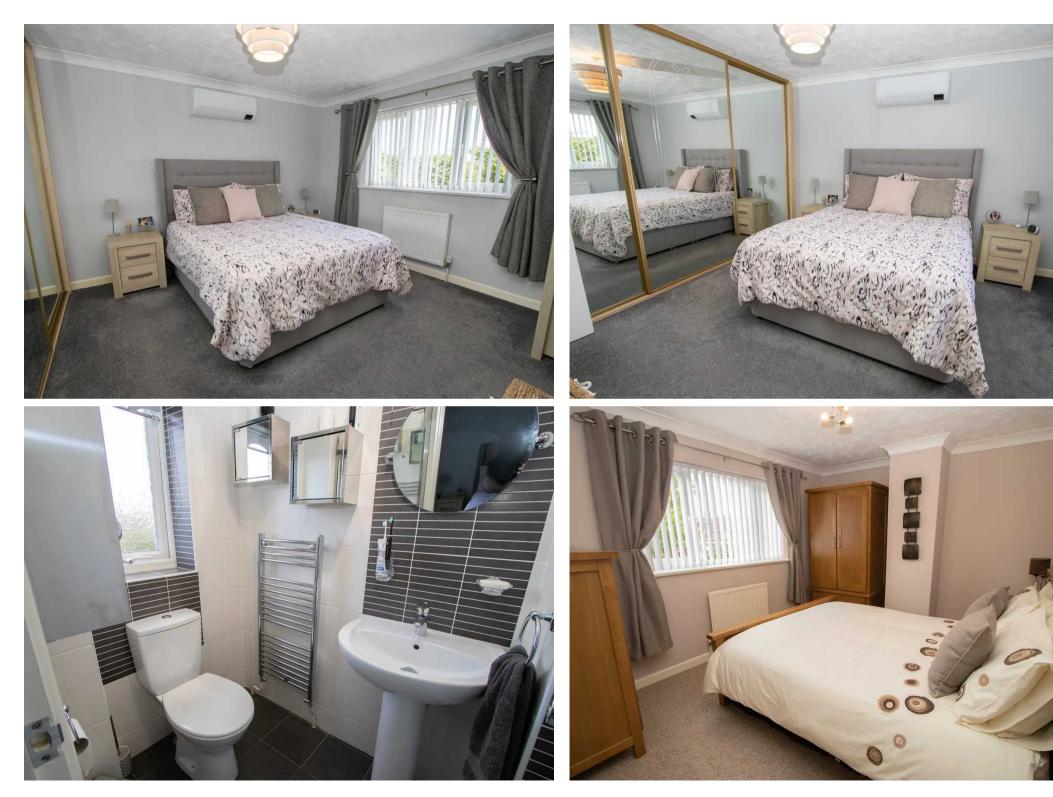

## Bedroom 1

#### 11' 8" x 11' 6" (3.56m x 3.51m)

A double bedroom with a full range of built in wardrobes, fitted air conditioning, a uPVC double glazed window to the rear and a door to the en-suite shower room.

#### **En-suite Shower Room**

A compact but fully equipped en-suite with a hand basin, low level wc, separate shower cubicle and a heated towel rail. There are tiled splashbacks and a uPVC double glazed window to the rear.

## Bathroom

8' 4" x 6' 4" (2.54m x 1.93m) A white bathroom suite including a bath, wc and hand basin, fully tiled walls and a uPVC double glazed window to the side.