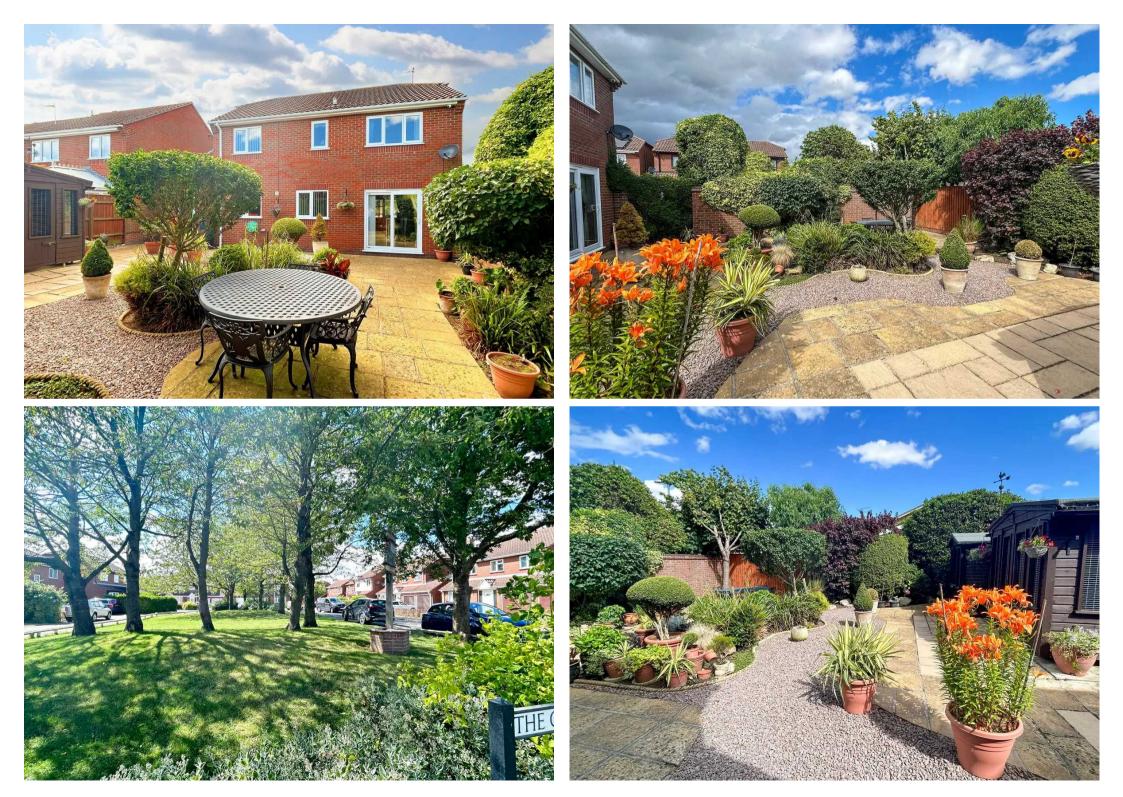

## **Front Garden**

A low maintenance front garden that has a variety of bushes set within and a block paved driveway which is wide enough to park three vehicles side by side and there is access to each of the garages.

#### **Rear Garden**

A private and enclosed rear garden that has a variety of bushes and trees set to decorative borders, an extensive paved patio and areas set with granite chippings for low maintenance. The garden is fully enclosed and pet and child safe. \*please note the large kennel shown in the photo will not be part of the sale however the smaller kennel at the rear is available by separate negotiation if required\*