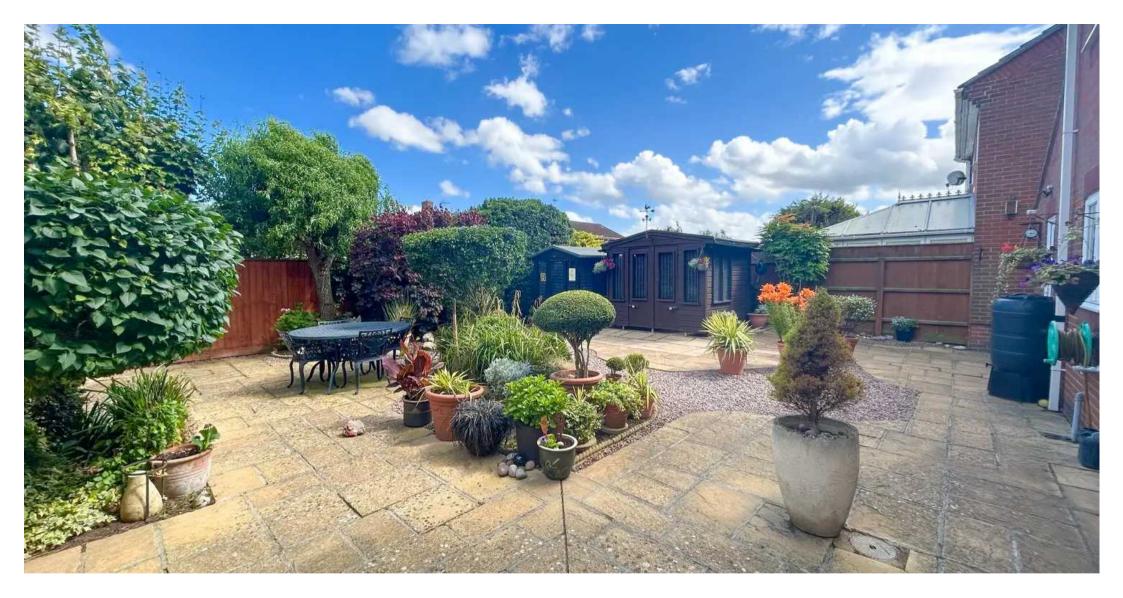

#### **Rear Garden**

A private and enclosed rear garden that has a variety of bushes and trees set to decorative borders, an extensive paved patio and areas set with granite chippings for low maintenance. The garden is fully enclosed and pet and child safe. \*please note the large kennel shown in the photo will not be part of the sale however the smaller kennel at the rear is available by separate negotiation if required\*