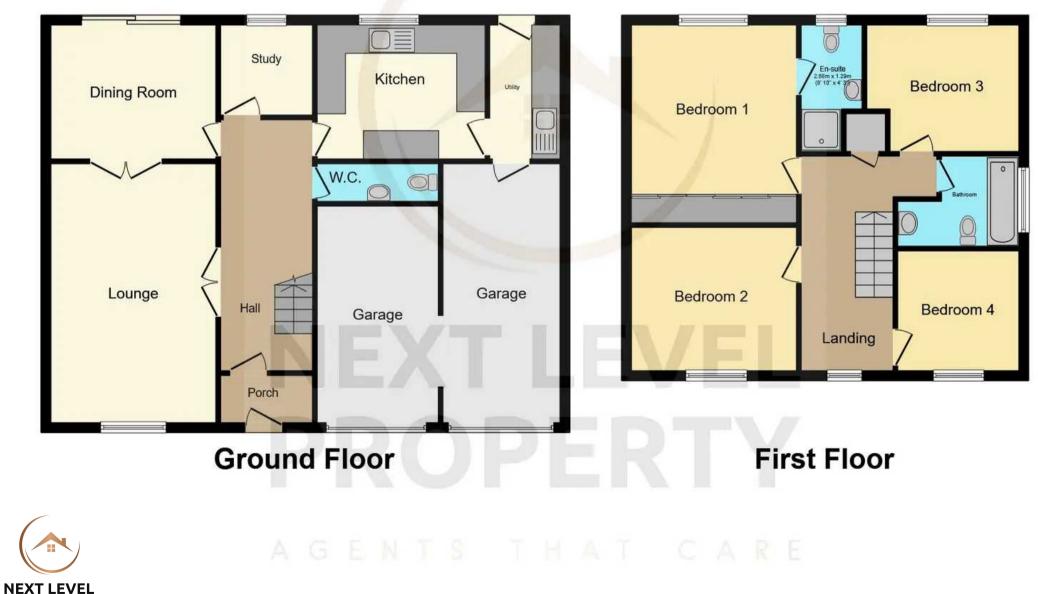

#### Entrance Porch

Front entrance door leads to an entrance porch that is ideal for shoes and coats and has a further door to the reception hall.

#### 17' 0" x 6' 4" (5.18m x 1.93m)

A large welcoming entrance hall that has a staircase to the first floor and doors leading off to the Lounge, Dining Room, Study, Kitchen and Ground Floor Cloakroom.

#### Lounge

#### 17' 11" x 11' 5" (5.46m x 3.48m)

Glazed double doors lead in from either the Hallway or the Dining Room and the Lounge has a relaxing feel with a superb feature inset remote operated flame effect fire with LED colour changing lighting and a matching marble effect hearth with LED underlights, a fantastic feature that really sets the room off.

#### **Dining Room**

#### 11' 5" x 9' 5" (3.48m x 2.87m)

Accessed from either the Hall or the Lounge and close to the kitchen, this lovely Dining Room has uPVC double glazed sliding doors that open to the garden.

#### Kitchen

#### 11' 7" x 9' 3" (3.53m x 2.82m)

A fully fitted and well equipped kitchen that has a full range of base, drawer and wall mounted units plus a built in oven, hob and extractor hood. There is a dishwasher and refridgerator that are included in the sale, tiled Splashbacks and a tiled floor. A door leads to the Utility Room and a uPVC double glazed window overlooks the rear garden.

#### **Utility Room**

#### 9' 3" x 4' 9" (2.82m x 1.45m)

A useful utility room with a range of base and wall units, a worksurface with inset sink, a washing machine and tumble dryer that are included in the sale, a door to the rear entrance and a door to the garage.

#### Study

## 6' 3" x 6' 4" (1.91m x 1.93m)

Perfect for working from home, the study has space for office furniture and a uPVC double glazed window to the rear.

## **First Floor Landing**

A spacious landing with a uPVC double glazed window to the front and doors leading off to all bedrooms and the bathroom.

## Bedroom 1

#### 11' 8" x 11' 6" (3.56m x 3.51m)

A double bedroom with a full range of built in wardrobes, fitted air conditioning, a uPVC double glazed window to the rear and a door to the en-suite shower room.

#### **En-suite Shower Room**

A compact but fully equipped en-suite with a hand basin, low level wc, separate shower cubicle and a heated towel rail. There are tiled splashbacks and a uPVC double glazed window to the rear.

## Bedroom 2

11' 6" x 9' 9" (3.51m x 2.97m) An attractive double bedroom with a uPVC double glazed window to the front overlooking the green

## Bedroom 3

10' 8" x 8' 4" (3.25m x 2.54m) A double bedroom with a uPVC double glazed window overlooking the rear garden

## Bedroom 4

8' 4" x 8' 2" (2.54m x 2.49m) A large single bedroom with a uPVC double glazed window to the front overlooking the green.

## Bathroom

8' 4" x 6' 4" (2.54m x 1.93m) A white bathroom suite including a bath, wc and hand basin, fully tiled walls and a uPVC double glazed window to the side.

## Garage

## Double Garage

There are two garages, each with an up and over door separated by a small internal wall with a walkway enabling access to both from the utility room. There is power and light to both garages.