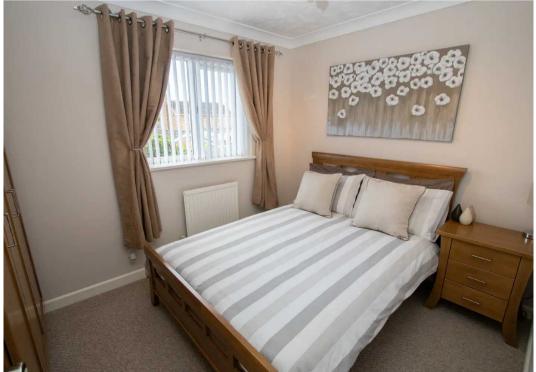

## Bedroom 2

11' 6" x 9' 9" (3.51m x 2.97m) An attractive double bedroom with a uPVC double glazed window to the front overlooking the green

## Bedroom 3

10' 8" x 8' 4" (3.25m x 2.54m) A double bedroom with a uPVC double glazed window overlooking the rear garden

## Bedroom 4

8' 4" x 8' 2" (2.54m x 2.49m) A large single bedroom with a uPVC double glazed window to the front overlooking the green.