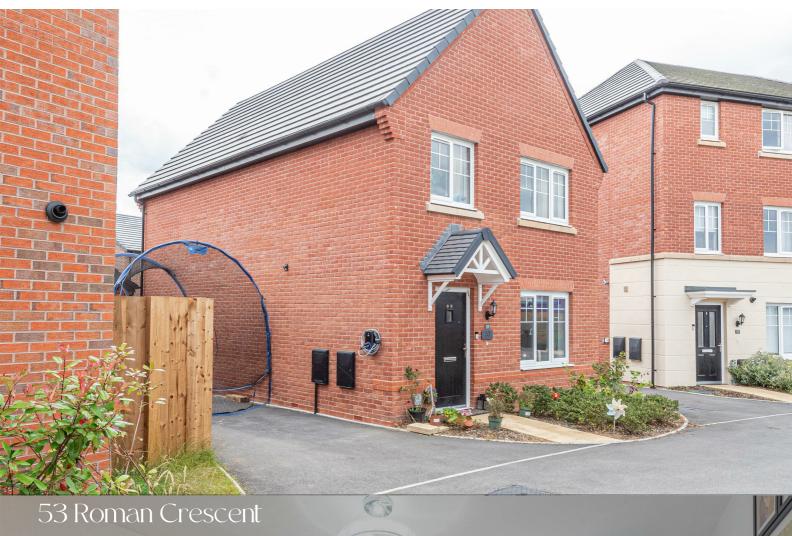

## HADLEY HOMES

Kings Moat, Chester, CH4 7EB

Offers in excess of £400.000

Prepare to be impressed by this remarkable four-bedroom Detached home with NHBC warranty detached residence on Roman Crescent. The property is tucked away on a private road and boasts an open aspect to the front elevation along with a large rear garden; elements in a build property that are hard to find. Throughout the home will find modern fittings along with contemporary decor-allowing the new owner the opportunity to move and put their feet up There is ample parking to the side of the property along with a detacked garage and to top it off the rear garden has an indian one scating area that is perfect for entertaining.

- Tucked away on a private road
- oen aspect to the front of the property
- rge rear ga<mark>rden with in</mark>dian stone seating area
- laster bedrooms with en suite
- oen plan kitchen/diner
- Bright and airy lounge
- WC. pantry & Utility cupboard
- Garage and off road parking
- Energy Performance Rating B