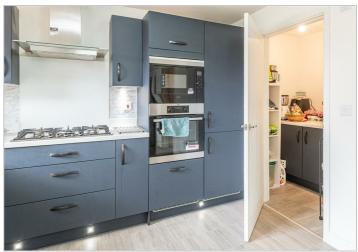

- Tucked away on a private road
- oen aspect to the front of the property
- rge rear ga<mark>rden with in</mark>dian stone seating area
- laster bedrooms with en suite
- oen plan kitchen/diner
- Bright and airy lounge
- WC. pantry & Utility cupboard
- Garage and off road parking
- Energy Performance Rating B