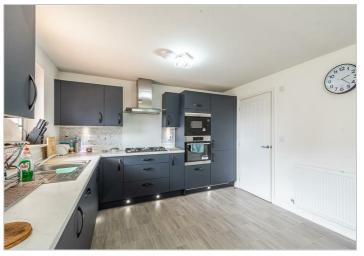

## HADLEY HOMES

Kings Moat, Chester, CH4 7EB

Offers in excess of £400.000

Prepare to be impressed by this remarkable four-bedroom Detached home with NHBC warranty detached residence on Roman Crescent. The property is tucked away on a private road and boasts an open aspect to the front elevation along with a large rear garden; elements in a build property that are hard to find. Throughout the home will find modern fittings along with contemporary decor-allowing the new owner the opportunity to move and put their feet up There is ample parking to the side of the property along with a detacked garage and to top it off the rear garden has an indian one scating area that is perfect for entertaining.

- Tucked away on a private road
- oen aspect to the front of the property
- rge rear ga<mark>rden with in</mark>dian stone seating area
- laster bedrooms with en suite
- oen plan kitchen/diner
- Bright and airy lounge
- WC. pantry & Utility cupboard
- Garage and off road parking
- Energy Performance Rating B