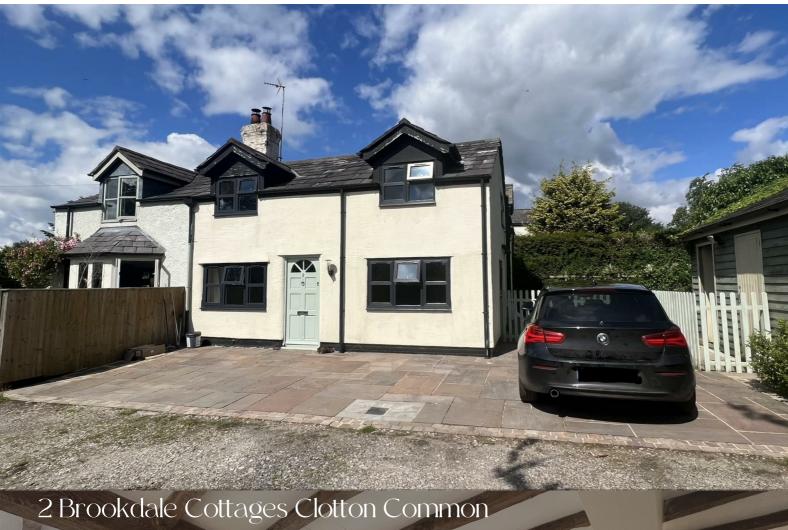

## HADLEY HOMES

. Clotton. CW6 0HQ Asking price £425.000

The chocolate box cottage. A beautiful home located on a picturesque private lane that is surrounded by rolling countrywide. The property is a true Tardis with an abundance of living space on offer. Bursting with character there are beamed ceilings, a log burner the original built in cupboards. The property benefits from gas central heating, double glazing throughout. To the exterior there is off road parking for two vehicles and a car port.

- Beautifully presented cottage
- Lounge with log burner
- Dining room with french doors leading to the kitchen
- Modern kitchen/breakfast roon
- Utility room and downstairs WO
- Master bedroom with en suite and walk in closet
- Two further double bedrooms and family bathroom
- Private garden and carport
- Open views across farmland
- Energy Performance Rating D