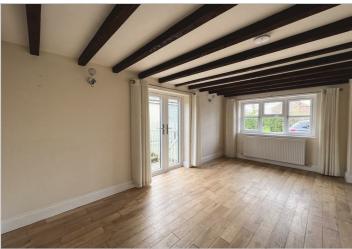

## HADLEY HOMES

. Clotton. CW6 0HQ Asking price £425.000

The chocolate box cottage. A beautiful home located on a picturesque private lane that is surrounded by rolling countrywide. The property is a true Tardis with an abundance of living space on offer. Bursting with character there are beamed ceilings, a log burner the original built in cupboards. The property benefits from gas central heating, double glazing throughout. To the exterior there is off road parking for two vehicles and a car port.

- Beautifully presented cottage
- Lounge with log burner
- Dining room with french doors leading to the kitchen
- Modern kitchen/breakfast roon
- Utility room and downstairs WO
- Master bedroom with en suite and walk in closet
- Two further double bedrooms and family bathroom
- Private garden and carport
- Open views across farmland
- Energy Performance Rating D