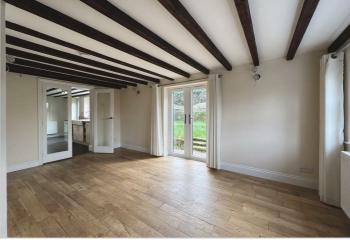

## HADLEY HOMES

. Clotton. CW6 0HQ Asking price £425.000

The chocolate box cottage. A beautiful home located on a picturesque private lane that is surrounded by rolling countrywide. The property is a true Tardis with an abundance of living space on offer. Bursting with character there are beamed ceilings, a log burner the original built in cupboards. The property benefits from gas central heating, double glazing throughout. To the exterior there is off road parking for two vehicles and a car port.

- Beautifully presented cottage
- Lounge with log burner
- Dining room with french doors leading to the kitchen
- Modern kitchen/breakfast roon
- Utility room and downstairs WO
- Master bedroom with en suite and walk in closet
- Two further double bedrooms and family bathroom
- Private garden and carport
- Open views across farmland
- Energy Performance Rating D