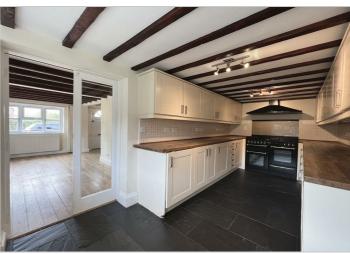

## HADLEY HOMES

. Clotton. CW6 0HQ Asking price £425.000

The chocolate box cottage. A beautiful home located on a picturesque private lane that is surrounded by rolling countrywide. The property is a true Tardis with an abundance of living space on offer. Bursting with character there are beamed ceilings, a log burner the original built in cupboards. The property benefits from gas central heating, double glazing throughout. To the exterior there is off road parking for two vehicles and a car port.

- Beautifully presented cottage
- Lounge with log burner
- Dining room with french doors leading to the kitchen
- Modern kitchen/breakfast roon
- Utility room and downstairs WO
- Master bedroom with en suite and walk in closet
- Two further double bedrooms and family bathroom
- Private garden and carport
- Open views across farmland
- Energy Performance Rating D