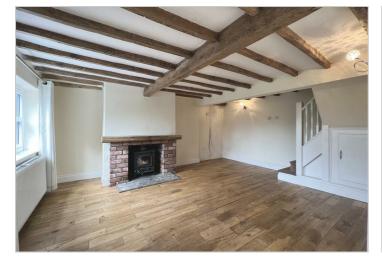

## HADLEY HOMES

. Clotton. CW6 0HQ Asking price £425.000

The chocolate box cottage. A beautiful home located on a picturesque private lane that is surrounded by rolling countrywide. The property is a true Tardis with an abundance of living space on offer. Bursting with character there are beamed ceilings, a log burner the original built in cupboards. The property benefits from gas central heating, double glazing throughout. To the exterior there is off road parking for two vehicles and a car port.

- Beautifully presented cottage
- Lounge with log burner
- Dining room with french doors leading to the kitchen
- Modern kitchen/breakfast roon
- Utility room and downstairs WO
- Master bedroom with en suite and walk in closet
- Two further double bedrooms and family bathroom
- Private garden and carport
- Open views across farmland
- Energy Performance Rating D