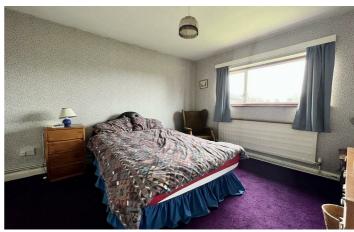

#### Bedroom

16" x 151" (3.52 x 4.62)

#### Bedroom

12'6" x 11'1" (3.82 x 3.38)

#### Bedroom

10'4" x 7'0" (3.15 x 2.14)