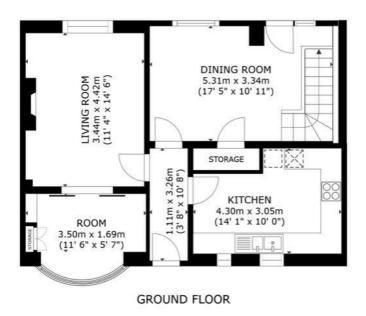

# **Dining Room**

17'5" x 10'11" (5.31 x 3.34)

# Kitchen

141" x 10'0" (4.30 x 3.05)

# Lounge

II'3" x 14'6" (3.44 x 4.42)

# Office/Playroom

II'5" x 5'6" (3.50 x I.69)

# Inner Hallway

3'7" x 10'8" (1.11 x 3.26)

#### Floor Plan

FLOOR 1

HADLEY HOMES

GROSS INTERNAL AREA
GROUND FLOOR 60.4 m² (650 sq.ft.) FLOOR 1 57.1 m² (615 sq.ft.)
TOTAL: 117.4 m² (1,264 sq.ft.)
SIZES AND DIMENSIONS ARE APPROXIMATE, ACTURAL MAY VARY.