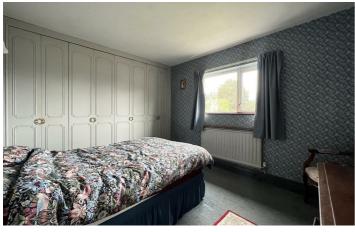

#### Bedroom

16" x 151" (3.52 x 4.62)

#### Bedroom

12'6" x 11'1" (3.82 x 3.38)

#### Bedroom

10'4" x 7'0" (3.15 x 2.14)