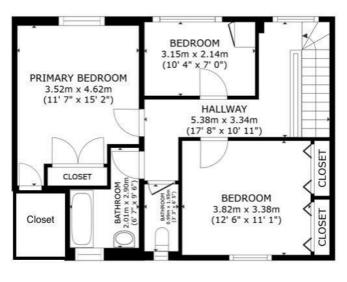

## Landing

17'7" x 10'11" (5.38 x 3.34)

#### Bedroom

16" x 151" (3.52 x 4.62)

#### Bedroom

12'6" x 11'1" (3.82 x 3.38)

#### Bedroom

10'4" x 7'0" (3.15 x 2.14)

### Bathroom

6'7" x 9'6" (2.01 x 2.90)

#### WC

3'2" x 6'4" (0.99 x 1.95)

#### Floor Plan

FLOOR 1

HADLEY HOMES

GROSS INTERNAL AREA
GROUND FLOOR 60.4 m² (650 sq.ft.) FLOOR 1 57.1 m² (615 sq.ft.)
TOTAL: 117.4 m² (1,264 sq.ft.)
SIZES AND DIMENSIONS ARE APPROXIMATE, ACTURAL MAY VARY.