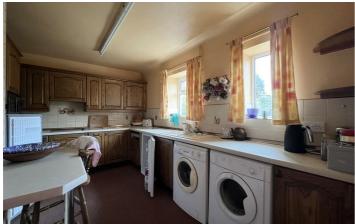

home
- · Substantial plot
- · Three generous sized bedrooms
- · Energy Performance Rating E
- · Tucked away in a quiet location
- · Three reception rooms
- · Bathroom and separate WC
- Abundance of parking along with a detached garage
- · Spacious kitchen with plenty of storage
- · No onward chain

# **Dining Room**

17'5" x 10'11" (5.31 x 3.34)

# Kitchen

141" x 10'0" (4.30 x 3.05)

# Lounge

II'3" x 14'6" (3.44 x 4.42)

# Office/Playroom

II'5" x 5'6" (3.50 x I.69)

# Inner Hallway

3'7" x 10'8" (1.11 x 3.26)

## Landing

17'7" x 10'11" (5.38 x 3.34)

#### Bedroom

16" x 151" (3.52 x 4.62)

#### Bedroom

12'6" x 11'1" (3.82 x 3.38)

#### Bedroom

10'4" x 7'0" (3.15 x 2.14)

### Bathroom

6'7" x 9'6" (2.01 x 2.90)

#### WC

3'2" x 6'4" (0.99 x 1.95)

# Garage

Outside



Directions

















https://www.hadleyhomes.co.uk

#### Floor Plan





FLOOR 1

HADLEY HOMES

GROSS INTERNAL AREA
GROUND FLOOR 60.4 m² (650 sq.ft.) FLOOR 1 57.1 m² (615 sq.ft.)
TOTAL: 117.4 m² (1,264 sq.ft.)
SIZES AND DIMENSIONS ARE APPROXIMATE, ACTURAL MAY VARY.

Matterport

These particulars, whilst believed to be accurate are set out as a general outline only for guidance and do not constitute any part of an offer or contract. Intending purchasers should not rely on them as statements of representation of fact, but must satisfy themselves by inspection or otherwise as to their accuracy. No person in this firms employment has the authority to make or give any representation or warranty in respect of the property.