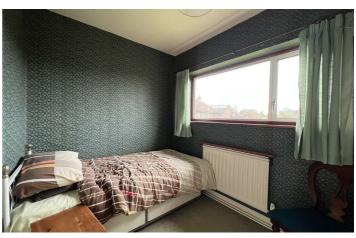

#### Bedroom

16" x 151" (3.52 x 4.62)

#### Bedroom

12'6" x 11'1" (3.82 x 3.38)

#### Bedroom

10'4" x 7'0" (3.15 x 2.14)