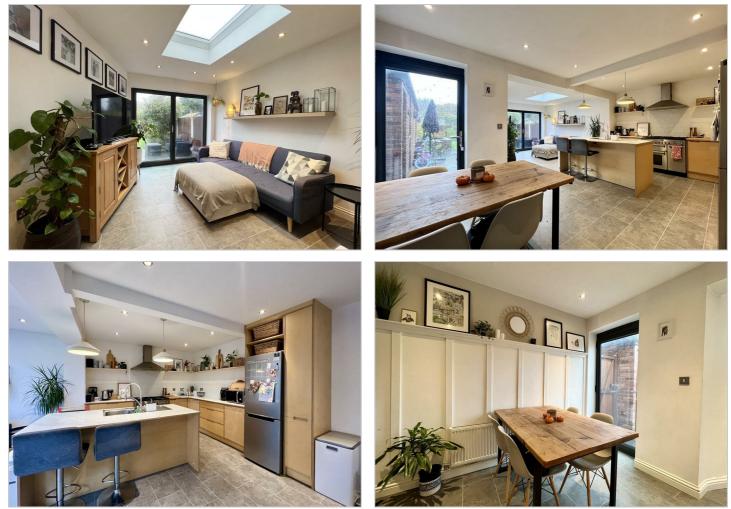

# 6 Bellard Drive

Hoole, Chester, CH2 3 JP Asking price £295,000

Are you looking for a family home that offers a fantastic open plan living space complete with bit fold doors? If so this will be the property for you! Perfectly positioned on a quiet road the house is set back offering parking for multiple vehicles. A very rare find in Hoole, this home has a good sized garden to the rear that boasts multiple outhouses that are great for storage. The property has been updated throughout to offer a ready move in finish and the bathroom has been fitted with a luxurious suite.

#### Extended family home

- Open plan living space with bi fold doors
- Fantastic location
  Hounge with log burner

- Three double bedrooms, two complete with fitted storage
- Modern bathroom fitted with a four piece suite
  - Large garden with paved patio seating area
  - Multiple outhouses for storage
  - Off road parking to the front of the property Energy Performance Rating C