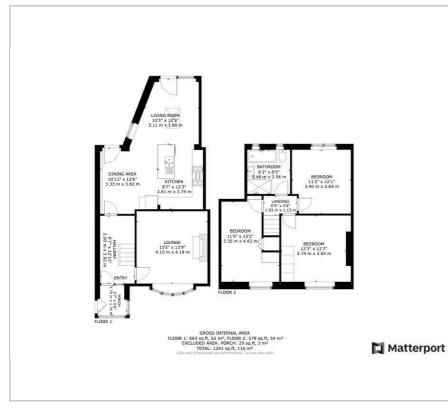

good sized garden to the rear that boasts multiple outhouses that are great for storage. The property has been updated throughout to offer a ready move in finish and the bathroom has been fitted with a luxurious suite.

### Viewing

Please contact our Hadley Homes Office on 0I244 445202 if you wish to arrange a viewing appointment for this property or require further information.

#### Extended family home

- Open plan living space with bi fold doors
- Fantastic location
  Hounge with log burner





- Three double bedrooms, two complete with fitted storage
- Modern bathroom fitted with a four piece suite
  - Large garden with paved patio seating area
  - Multiple outhouses for storage
  - Off road parking to the front of the property Energy Performance Rating C

# Floor Plan

# Area Map





# Energy Efficiency Graph





These particulars, whilst believed to be accurate are set out as a general outline only for guidance and do not constitute any part of an offer or contract. Intending purchasers should not rely on them as statements of representation of fact, but must satisfy themselves by inspection or otherwise as to their accuracy. No person in this firms employment has the authority to make or give any representation or warranty in respect of the property.

Registered Address: Hadley Homes, C/o II4 Northgate Street, Chester CHI2HT Tel: 0I244 445202 | Email: sales@hadleyhomes.co.uk