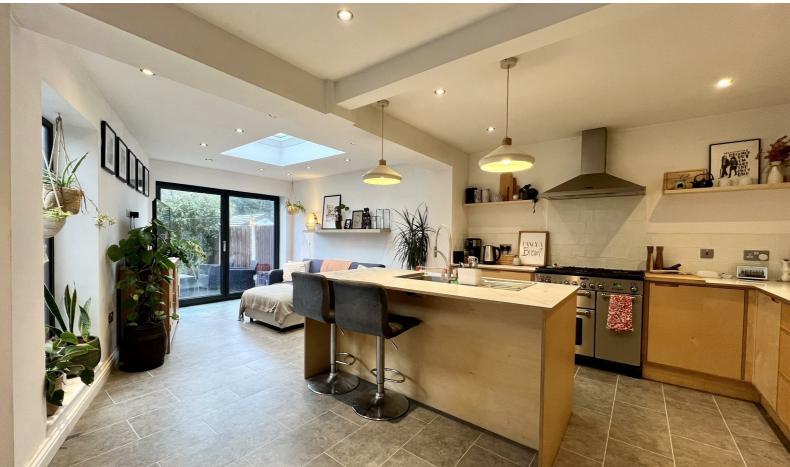

# 6 Bellard Drive

Hoole, Chester, CH2 3 JP Asking price £295,000

Are you looking for a family home that offers a fantastic open plan living space complete with bit fold doors? If so this will be the property for you! Perfectly positioned on a quiet road the house is set back offering parking for multiple vehicles. A very rare find in Hoole, this home has a good sized garden to the rear that boasts multiple outhouses that are great for storage. The property has been updated throughout to offer a ready move in finish and the bathroom has been fitted with a luxurious suite.

#### Extended family home

- Open plan living space with bi fold doors
- Fantastic location
  Hounge with log burner

- Three double bedrooms, two complete with fitted storage
- Modern bathroom fitted with a four piece suite
  - Large garden with paved patio seating area
  - Multiple outhouses for storage
  - Off road parking to the front of the property Energy Performance Rating C