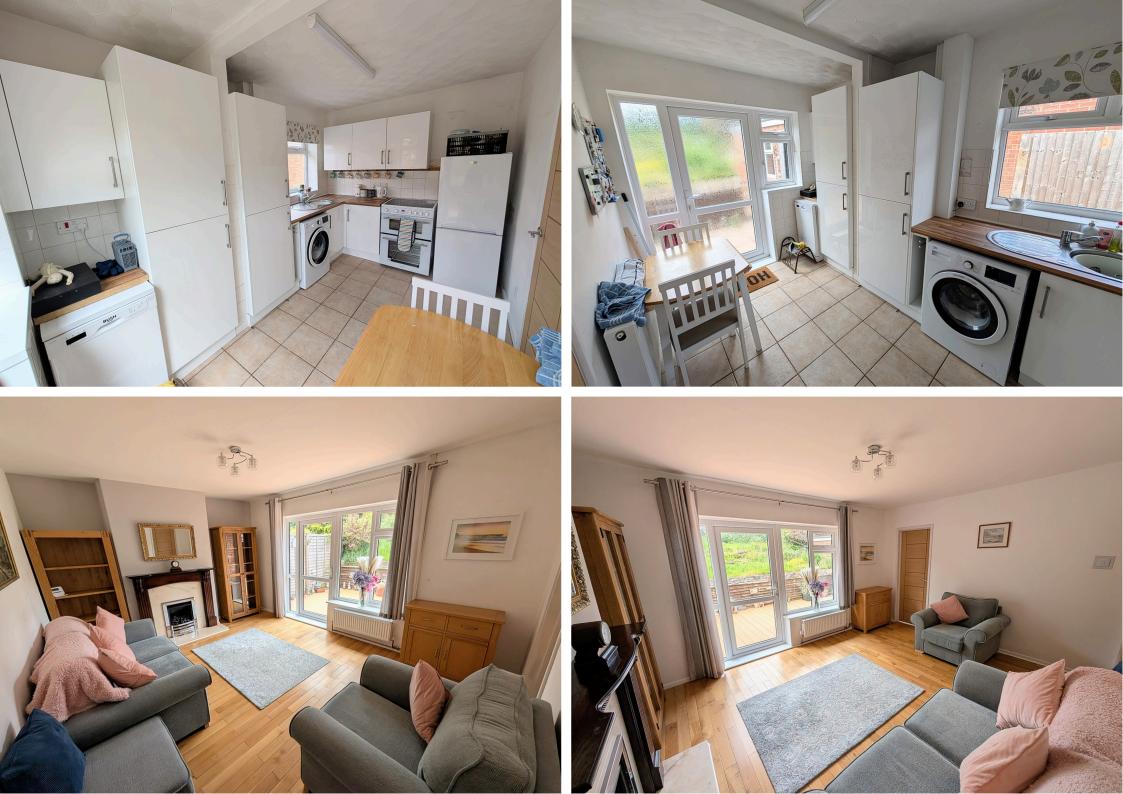

#### **Key Features:**

- 2 Spacious Double Bedrooms
- Modern Family Bathroom featuring a walk-in shower
- Bright, Spacious Lounge with feature fireplace and views over the garden
- Contemporary Kitchen with integrated appliances and plenty of storage
- Private Rear Garden well-maintained with lawn and mature borders
- Decked Seating Area with electric retractable cover perfect for all-weather outdoor entertaining
- Driveway Parking for multiple vehicles
- Detached Garage/Workshop ideal for storage or as a hobby space
- Gas Central Heating & Double Glazing Throughout

- Excellent Transport Links easy access to A45, Tile Hill Station & bus routes
- Close to Local Amenities shops, schools, parks, and healthcare services

This inviting home combines practicality with stylish touches, including the added benefit of a **decked patio area with an electric canopy** – ideal for enjoying your garden in comfort, rain or shine.