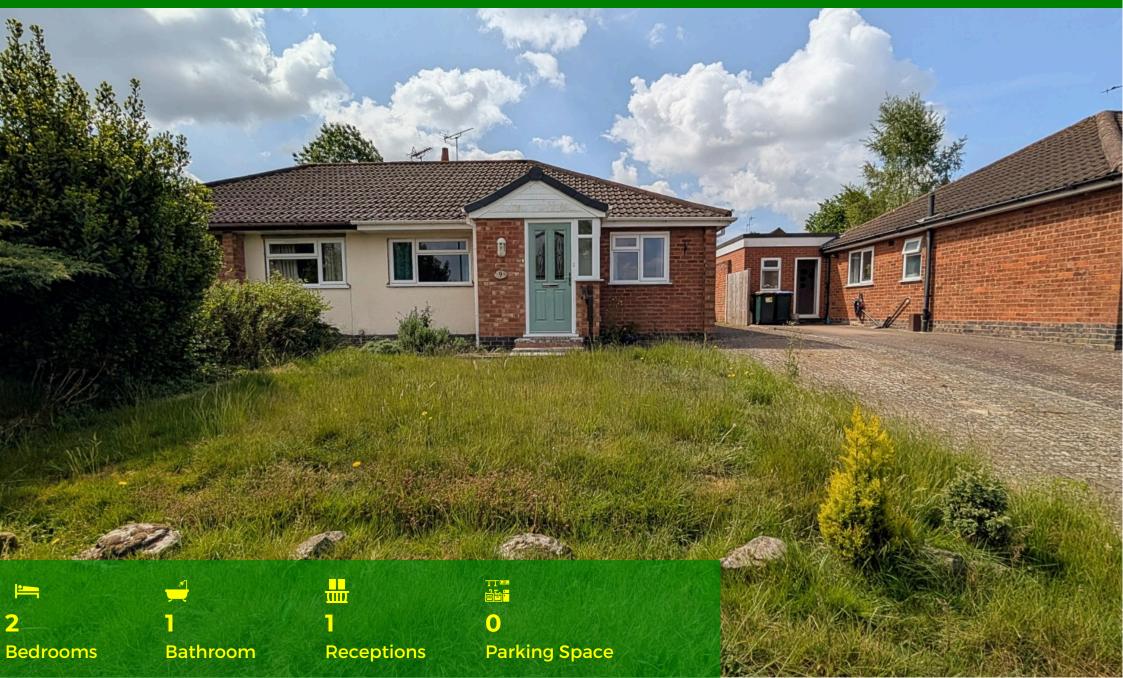

### Charming Semi-Detached Bungalow For Sale – CV5, Coventry \*\* NO CHAIN\*\*

Situated in the highly desirable **CV5** postcode, this beautifully presented Semi **detached bungalow** offers a rare opportunity for relaxed, single-level living in a quiet, residential area. With excellent local amenities and transport links nearby, this property is ideal for downsizers, small families, or anyone seeking a peaceful home with a touch of luxury.

#### **Key Features:**

- 2 Spacious Double Bedrooms
- Modern Family Bathroom featuring a walk-in shower
- Bright, Spacious Lounge with feature fireplace and views over the garden
- Contemporary Kitchen with integrated appliances and plenty of storage
- Private Rear Garden well-maintained with lawn and mature borders
- Decked Seating Area with electric retractable cover perfect for all-weather outdoor entertaining
- Driveway Parking for multiple vehicles
- Detached Garage/Workshop ideal for storage or as a hobby space
- Gas Central Heating & Double Glazing Throughout

- Excellent Transport Links easy access to A45, Tile Hill Station & bus routes
- Close to Local Amenities shops, schools, parks, and healthcare services

This inviting home combines practicality with stylish touches, including the added benefit of a **decked patio area with an electric canopy** – ideal for enjoying your garden in comfort, rain or shine.