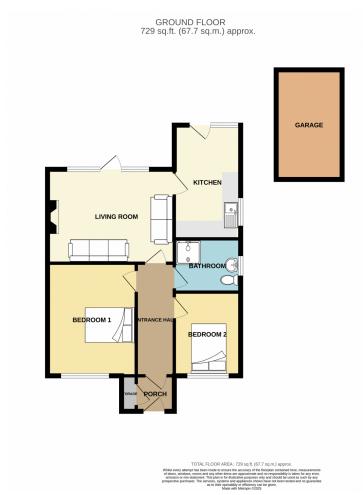

#### **Key Features:**

- 2 Spacious Double Bedrooms
- Modern Family Bathroom featuring a walk-in shower
- Bright, Spacious Lounge with feature fireplace and views over the garden
- Contemporary Kitchen with integrated appliances and plenty of storage
- Private Rear Garden well-maintained with lawn and mature borders
- Decked Seating Area with electric retractable cover perfect for all-weather outdoor entertaining
- Driveway Parking for multiple vehicles
- Detached Garage/Workshop ideal for storage or as a hobby space
- Gas Central Heating & Double Glazing Throughout