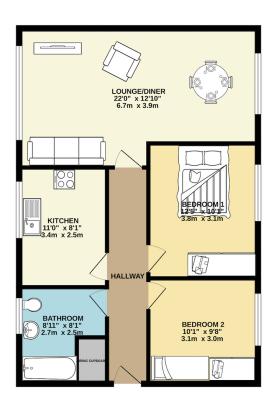

Ample Parking: Forget the hassle of searching for parking! Your new flat comes with ample parking space, ensuring convenience and peace of mind.

Ground maintence fee - £80 per month

TOTAL FLOOR AREA: 717 sq.ft. (66.7 sq.m.) approx. Whist every attempt has been made to ensure the accuracy of the floorplan contained these, measurements of obces, windows, crowns and any other terms are approximate and no responsibility to skewn for any error, contained to the statement. This plan is for flustrative purposes only and blood for used as oxid by any prospective purchases. The sale to their operations of mis-statement. The sale to the corporation of mis-statement and to guarantees. The sale to the operation of endingent can be given.