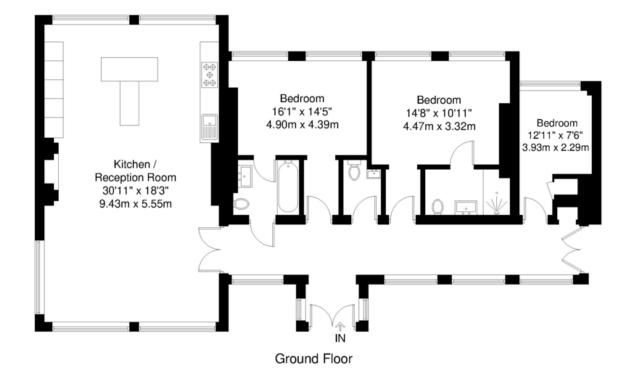

# **3 Bedroom Apartment located in Bushey.**

Royal Connaught Park is set within 100 acres of parkland with 24 hour security, the development is close to Bushey train station and there is a courtesy shuttle bus service to the station and to Watford town centre.