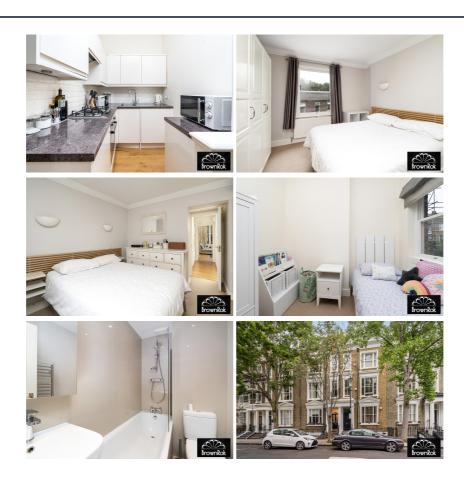

## To Let 2 bed flat

- > Two Bedrooms
- Wood Flooring In Reception & Kitchen
- → First Floor
- › Spacious Kitchen
- → Furnished

The owner loves the spacious kitchen and the flow of this two bedroom first floor apartment. The flat is in excellent condition throughout and is ideally located for the local shops, cafes and restaurants and transport links of Earls Court.

The owner loves the spacious kitchen and the flow of this two bedroom first floor apartment. The flat is in excellent condition throughout and is ideally located for the local shops, cafes and restaurants and transport links of Earls Court.