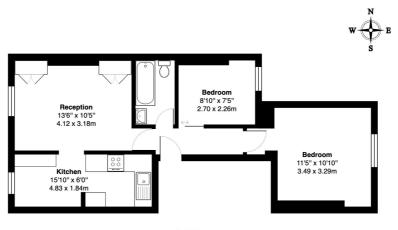

1st Floor

Kempsford Gardens, SW5 Total Gross Area: 536 ft² ... 49.8 m²

All measurements are approximate and for identification guideline purposes only, not to scale. Compliant with the RICS code of measuring practice