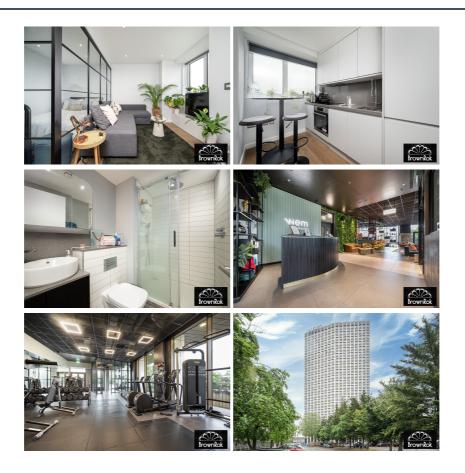

## For Sale 1 bed flat

> One Bedroom With Air
Conditioning
> Luxury Kitchen &
Bathroom
> Residents Lounge Area
And Gym
> Concierge

The owner loves having coffee every morning in the residents cafe before taking the short walk to Stonebridge Park Station to take the train to work in 20 minutes to Euston. Wem Tower is an iconic buiding on the North West London skyline.

best agent The owner loves having coffee every morning in the residents cafe before taking the short walk to Stonebridge Park Station to take the train to work in 20 minutes to Euston. Wem Tower is an iconic building on the North West London skyline.