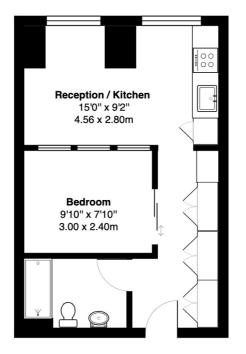

Silverstream House 45 Fitzroy Street, London W1T 6EB info@brownrok.com

best agent

Silverstream House 45 Fitzroy Street, London W1T 6EB info@brownrok.com

**3rd Floor** 

WEM Tower, Harrow Road HA9

Total Gross Area: 348 ft<sup>2</sup> ... 32.4 m<sup>2</sup>

All measurements are approximate and for identification guideline purposes only, not to scale. Compliant with the RICS code of measuring practice

Silverstream House 45 Fitzroy Street, London W1T 6EB info@brownrok.com