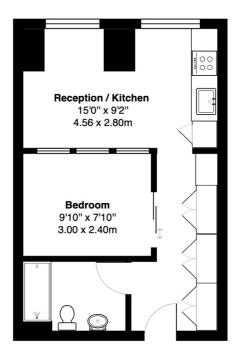

## 3rd Floor

## WEM Tower, Harrow Road HA9

Total Gross Area: 348 ft<sup>2</sup> ... 32.4 m<sup>2</sup>

All measurements are approximate and for identification guideline purposes only, not to scale.

Compliant with the RICS code of measuring practice