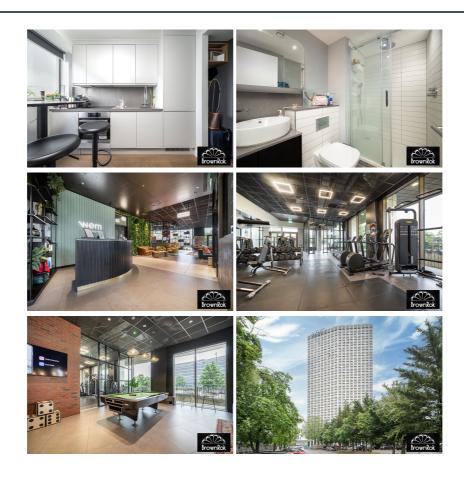

## For Sale 1 bed flat

- One Bedroom With Air Conditioning
- Luxury Kitchen &Bathroom
- > Residents Lounge Area And Gym
- > Concierge

The owner loves having coffee every morning in the residents cafe before taking the short walk to Stonebridge Park Station to take the train to work in 20 minutes to Euston. Wem Tower is an iconic building on the North West London skyline.

The owner loves having coffee every morning in the residents cafe before taking the short walk to Stonebridge Park Station to take the train to work in 20 minutes to Euston. Wem Tower is an iconic building on the North West London skyline.