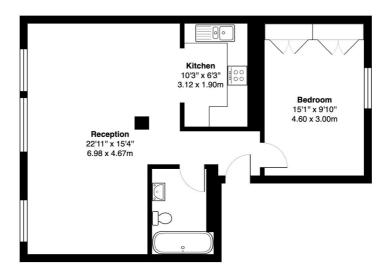

## Penywern Road London SW5

Total Gross Area: 629 ft² ... 58.4 m²

All measurements are approximate and for identification guideline purposes only, not to scale.

Compliant with the RICS code of measuring practice