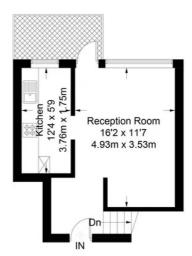

## Silsoe House

Approximate Gross Internal Area = 758 sq ft / 70.4 sq m

Lower Ground Floor 448 sq ft / 41.6 sq m

Ground Floor 310 sq ft / 28.8 sq m

Illustration for identification purposes only, measurements are approximate, not to scale. (ID321553)