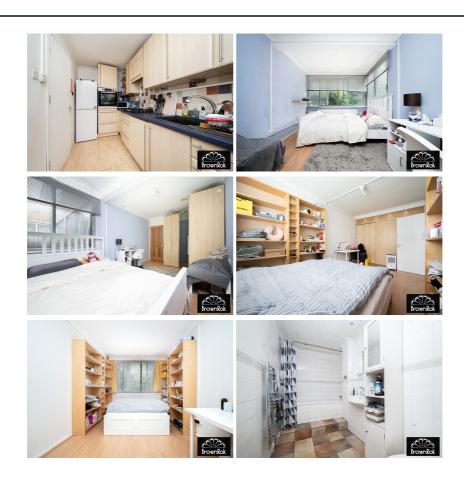

## To Let 2 bed flat

- > Two Bedrooms
- Duplex Apartment
- › Private Balcony
- Moments To Regents Park& Primrose Hill
- > EPC C

The owner loves exercising in Regents Park and meeting friends in Camden or Marylebone for lunch. This two bedroom duplex apartment features a bright reception room, wood flooring and a private balcony.

The owner loves exercising in Regents Park and meeting friends in Camden or Marylebone for lunch. This two bedroom duplex apartment features a bright reception room, wood flooring and a private balcony.