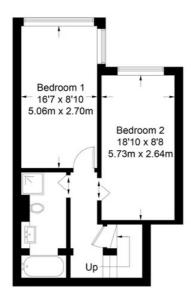

## Silsoe House

Approximate Gross Internal Area = 758 sq ft / 70.4 sq m

Lower Ground Floor 448 sq ft / 41.6 sq m

Ground Floor 310 sq ft / 28.8 sq m

Illustration for identification purposes only, measurements are approximate, not to scale. (ID321553)