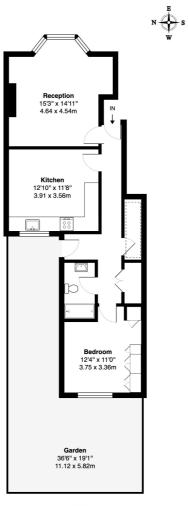

Silverstream House 45 Fitzroy Street, London W1T 6EB info@brownrok.com

best agent

Silverstream House 45 Fitzroy Street, London W1T 6EB info@brownrok.com

Ground Floor

Warbeck Road W12 Total Gross Area: 664 ft<sup>2</sup> ... 61.6 m<sup>2</sup> All measurements are approximate and for deterification guideline purposes only, not to scale. Compliant with the HICS code of measuring practice