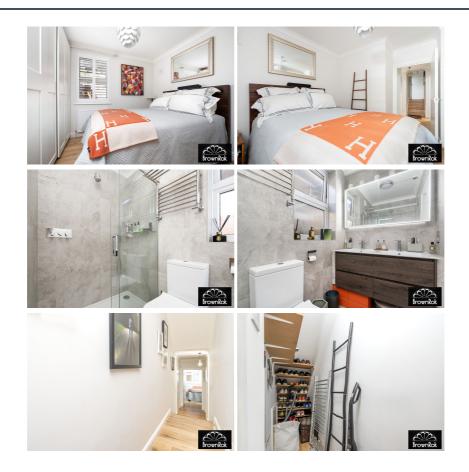

## To Let 1 bed flat

- > One Bedroom
- › Private Patio
- Beautful Condition
- › Wood Flooring
- › Kitchen/Diner

Spacious One bedroom garden flat with large kitchen/dining room on a quiet street. Complete recent refurbishment (internally and externally). Brand new kitchen with high end appliances including washing machine/dryer and dishwasher.

Silverstream House 45 Fitzroy Street, London W1T 6EB info@brownrok.com

best agent Spacious One bedroom garden flat with large kitchen/dining room on a quiet street. Complete recent refurbishment (internally and externally). Brand new kitchen with high end appliances including washing machine/dryer and dishwasher. Close to several tube stations/overground and 5 mins walk to Westfield shopping centre.