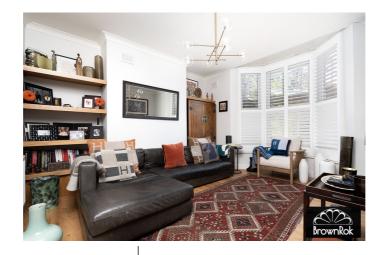

## To Let 1 bed flat

- > One Bedroom
- › Private Patio
- Beautful Condition
- › Wood Flooring
- › Kitchen/Diner

Spacious One bedroom garden flat with large kitchen/dining room on a quiet street. Complete recent refurbishment (internally and externally). Brand new kitchen with high end appliances including washing machine/dryer and dishwasher.

Silverstream House 45 Fitzroy Street, London W1T 6EB info@brownrok.com

best agent Spacious One bedroom garden flat with large kitchen/dining room on a quiet street. Complete recent refurbishment (internally and externally). Brand new kitchen with high end appliances including washing machine/dryer and dishwasher. Close to several tube stations/overground and 5 mins walk to Westfield shopping centre.