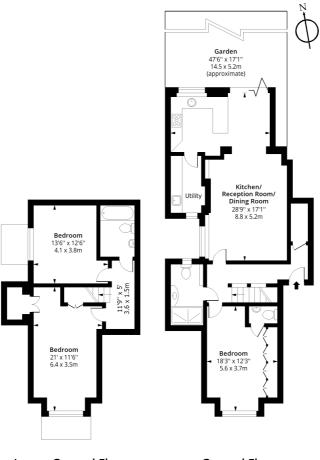

## Willesden Lane, NW6 Approx. Gross Internal Area 1455 Sq Ft - 135.16 Sq M

Lower Ground Floor Floor Area 539 Sq Ft - 50.07 Sq M

**Ground Floor** Floor Area 916 Sq Ft - 85.09 Sq M

Silverstream House 45 Fitzroy Street, London W1T 6EB info@brownrok.com