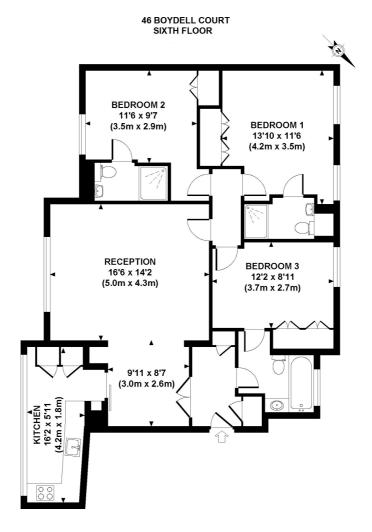

APPROXIMATE GROSS INTERNAL AREA 1062 SQ FT / 99 SQ M  $\,$ 

Although every attempt has been made to ensure accuracy, all measurements are approximate. The floor plan's for illustrative purposes only and not to scale. Measured in accordance to RICS standards. DE:PHOTOGRAPH.NET