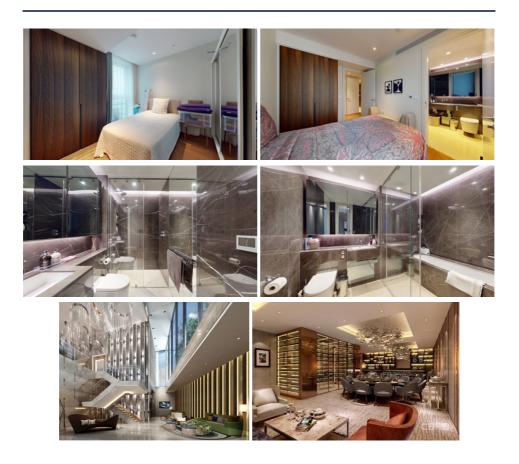

## B

- > Three Bedrooms
- › Private Residents Club
- > Three Bathrooms
- › Private Balcony
- › Moments From Big Ben
- And The London Eye

Step out of your lobby and into a landscape of quiet, intimate gardens and verdant open spaces, firmly rooted in the tradition of London's Garden squares.