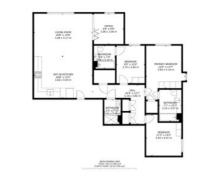

## B

- > Three Bedrooms
- › Private Residents Club
- > Three Bathrooms
- › Private Balcony
- › Moments From Big Ben
- And The London Eye

Step out of your lobby and into a landscape of quiet, intimate gardens and verdant open spaces, firmly rooted in the tradition of London's Garden squares.