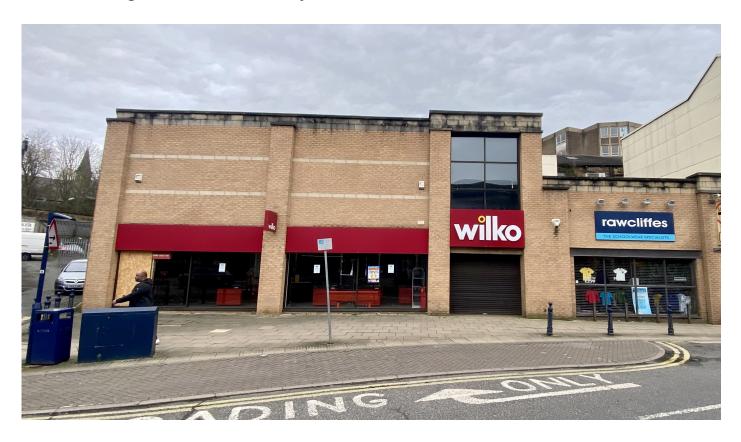

# **Key Highlights**

- Dewsbury is a strong West Yorkshire market town with a population of 65,000 (census 2021).
- Being well connected to the wider region, the town is located 9 miles south of Leeds and 6 miles west of Wakefield benefiting from excellent public transport links via train and bus.
- The property is situated in the heart of Dewsbury Town Centre, fronting Crackenedge Lane.
- Surrounding retailers include Rawcliffes, Subway, Ladbrokes, Barclays, Greggs, British Heart Foundation, Cardland, Honeyman's, Istanbul Barber Shop and Stylish Designers.