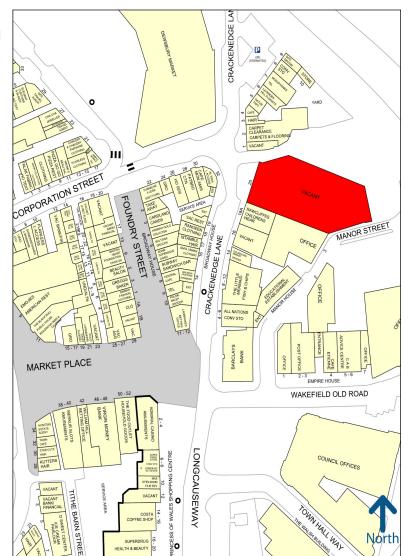

# **Key Highlights**

- Dewsbury is a strong West Yorkshire market town with a population of 65,000 (census 2021).
- Being well connected to the wider region, the town is located 9 miles south of Leeds and 6 miles west of Wakefield benefiting from excellent public transport links via train and bus.
- The property is situated in the heart of Dewsbury Town Centre, fronting Crackenedge Lane.
- Surrounding retailers include Rawcliffes, Subway, Ladbrokes, Barclays, Greggs, British Heart Foundation, Cardland, Honeyman's, Istanbul Barber Shop and Stylish Designers.