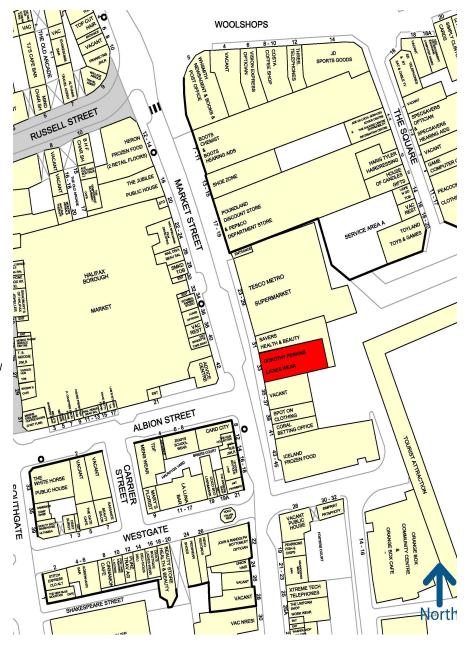

# **Key Highlights**

- The property is located in Halifax, 17 miles south west of Leeds and 8 miles south west of Bradford, situated on Market Street in the town centre.
- The unit occupies a prominent high street position fronting Market Street. Adjoining the Woolshops Shopping Centre. Retailers trading from Market Street include Tesco, Boots, WH Smith, Shoe Zone, Savers, Poundland and Iceland