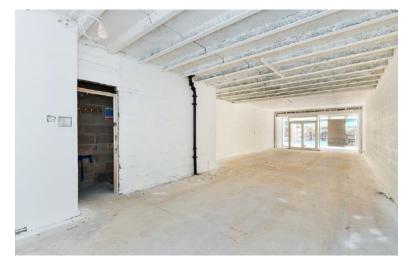

#### Accommodation

The premises are arranged over the ground and basement levels, comprising the following approximate net internal area:

| Ground:   | 831 sq ft | 77.20 sq m |
|-----------|-----------|------------|
| Basement: | 365 sq ft | 33.90 sq m |