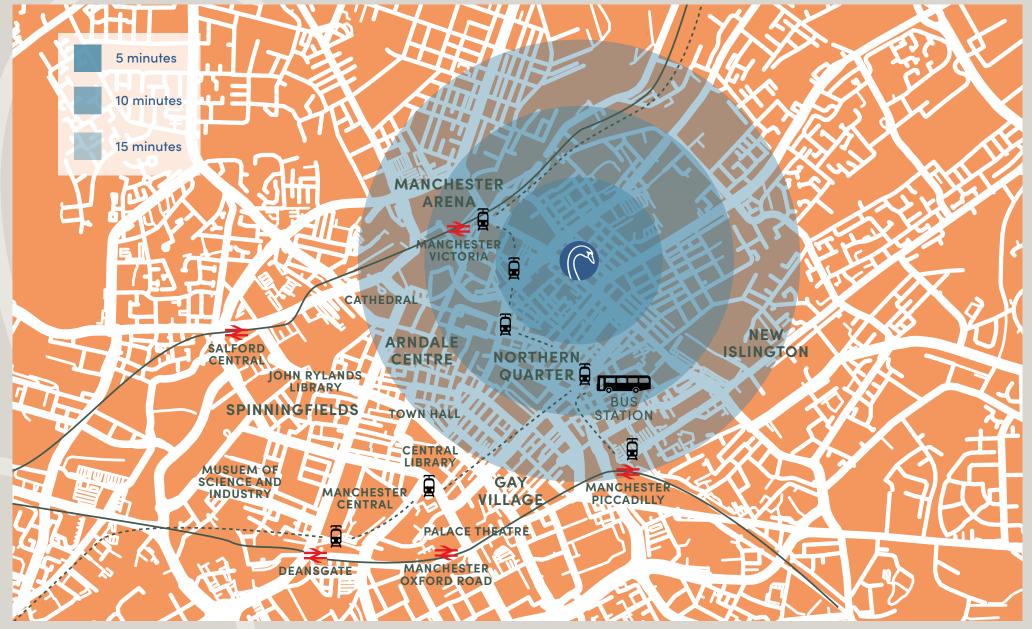

R development comprised of 385no 1, 2 and 3 bed luxury apartments including 12 serviced apartments across two towers of 32 & 14 stories.
- The scheme features two prominent retail opportunities over GF and mezzanine fronting a key arterial route on the Rochdale Road / Swan Street junction.
- Situated within New Cross area of the £1bn Northern Gateway regeneration area of Manchester.
- Popular nearby operators include Mackie Mayor, Ramona, The Firehouse and Pot Kettle Black.

New Cross sits in close proximity to the NOMA and Northern Quarter neighbourhoods and adjacent to the popular area of Ancoats. Its increased levels of developments have facilitated its transformation and successful integration into the wider city centre.

# SWAN STREET HOUSE



#### LOCATION





## WALKING DISTANCES





G

# OPPORTUNITY

- Retail/Leisure/Food and Beverage Units
- Unit 1 1,862 sqft (173.0 sqm)\*
- Unit 2 2,699 sqft (250.8 sqm)\*
- New 10 year effective FRI leases subject to a service charge
- Rents on application
- Rateable Values to be reassessed
- Completion / Handover Q1 2024
- \* potential to subdivide the accommodation to suit requirements





#### CENTRAL LOCATION - COMPLETION DUE IN Q1 2024







### **FLOOR PLANS**



| Ground Floor  | Area (sqft)       | Area (sqm)       |
|---------------|-------------------|------------------|
| Retail unit 1 | 1,862 sqft        | 173.0 sqm        |
| Retail unit 2 | 2,699 sqft        | 250.8 sqm        |
|               | Total: 4,561 sqft | Total: 423.8 sqm |

# SWAN STREET HOUSE

NEW CROSS

# CONTACT

Steve Henderson shenderson@savills.