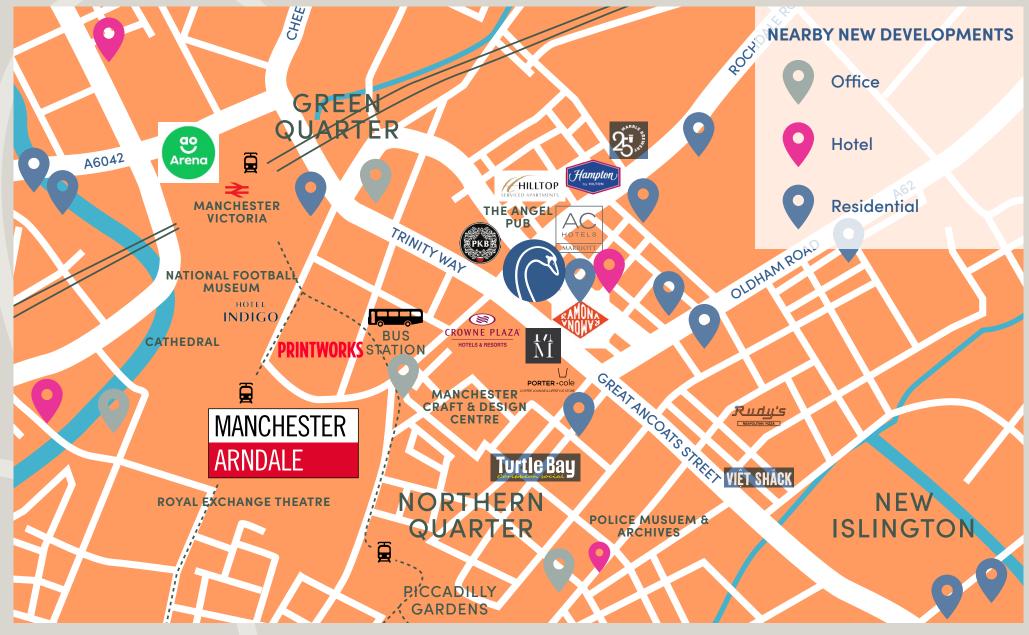

#### LOCATION

New Cross sits in close proximity to the NOMA and Northern Quarter neighbourhoods and adjacent to the popular area of Ancoats. Its increased levels of developments have facilitated its transformation and successful integration into the wider city centre.