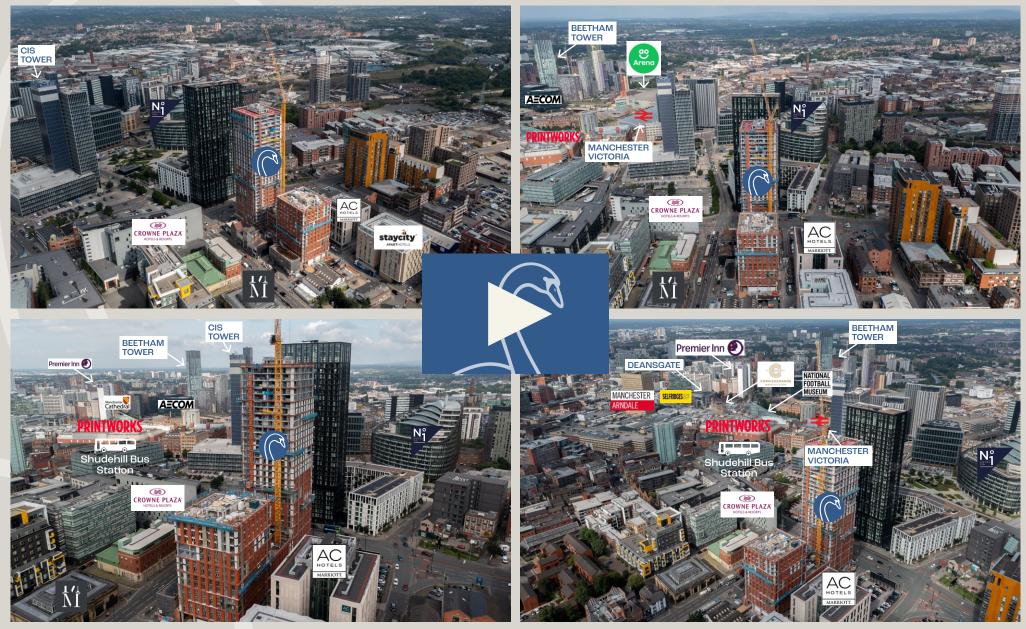

#### LOCATION

## WALKING DISTANCES

G

New Cross sits in close proximity to the NOMA and Northern Quarter neighbourhoods and adjacent to the popular area of Ancoats. Its increased levels of developments have facilitated its transformation and successful integration into the wider city centre.