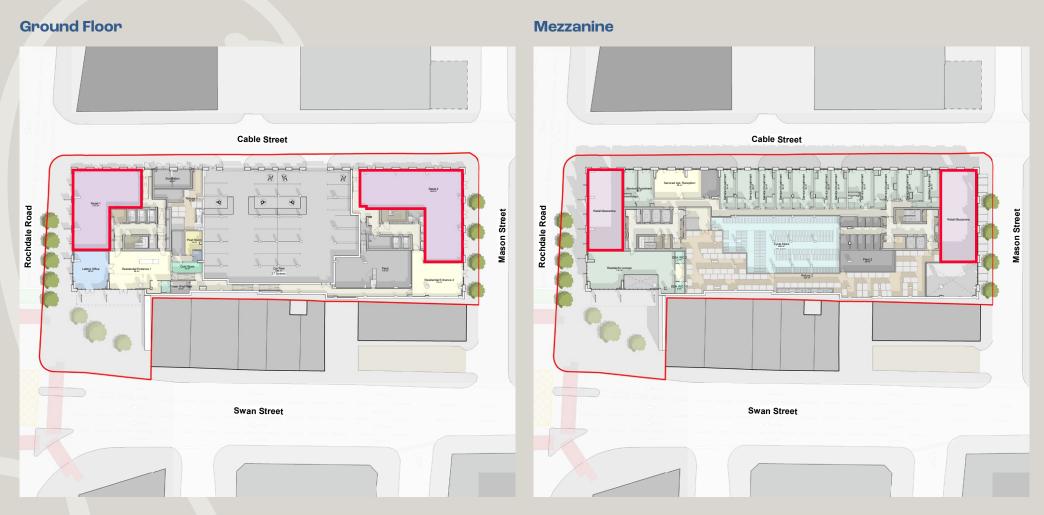

# OPPORTUNITY

- Retail/Leisure/Food and Beverage Units
- Unit 1 1,862 sqft (173.0 sqm)\*
- Unit 2 2,699 sqft (250.8 sqm)\*
- New 10 year effective FRI leases subject to a service charge
- Rents on application
- Rateable Values to be reassessed
- Completion / Handover Q1 2024
- \* potential to subdivide the accommodation to suit requirements

### **FLOOR PLANS**

| Ground Floor  | Area (sqft)       | Area (sqm)       |
|---------------|-------------------|------------------|
| Retail unit 1 | 1,862 sqft        | 173.0 sqm        |
| Retail unit 2 | 2,699 sqft        | 250.8 sqm        |
|               | Total: 4,561 sqft | Total: 423.8 sqm |