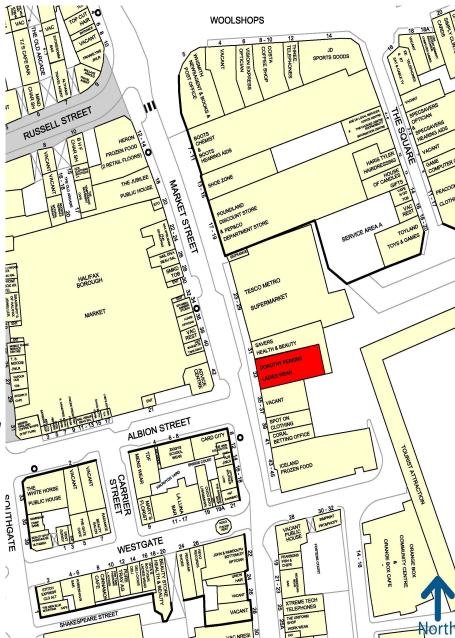

## **Key Highlights**

- The property is located in Halifax, 17 miles south west of Leeds and 8 miles south west of Bradford, situated on Market Street in the town centre.
- The unit occupies a prominent high street position fronting Market Street. Adjoining the Woolshops Shopping Centre. Retailers trading from Market Street include Tesco, Boots, WH Smith, Shoe Zone, Savers, Poundland and Iceland